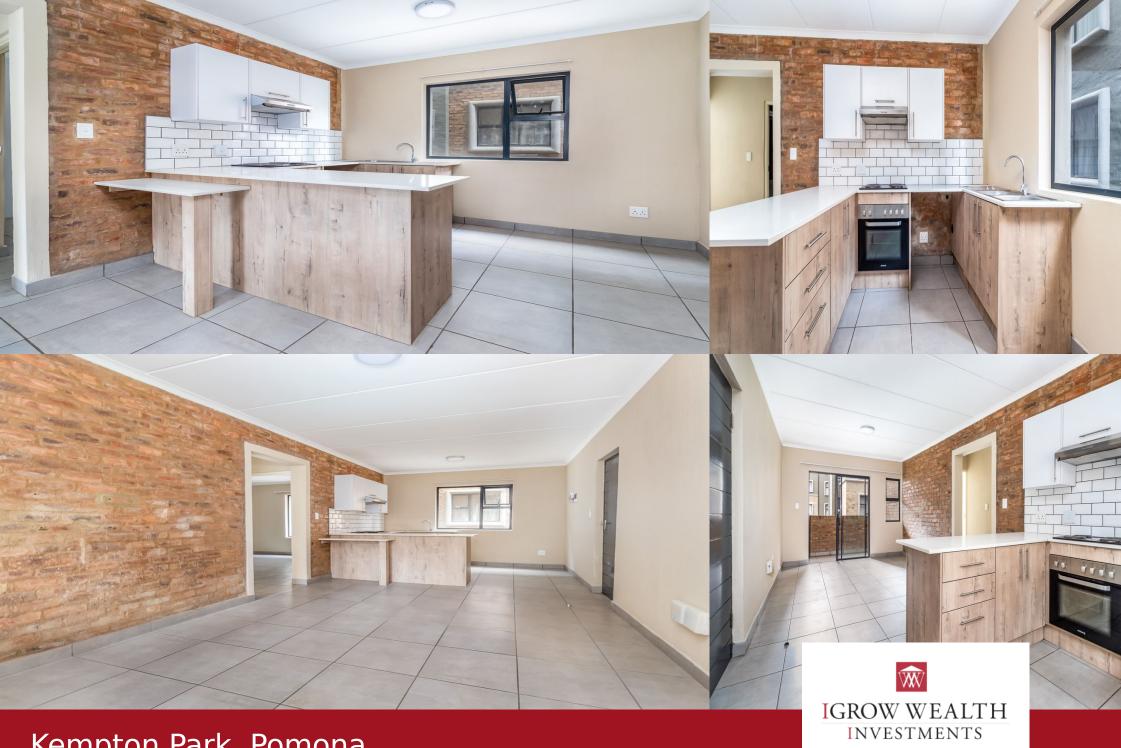

## Stunning 2-bedroom ground floor apartments in Pomona, Kempton Park!

NOAH'S VILLAGE 2-bedroom apartments in security development in Pomona, Kempton Park! Noah's Village: These modern apartments display innovative layouts and quality finishes, such as aluminium windows and granite kitchen countertops. The apartments are designed to remain stylish and sustainable for years to come, combining low maintenance features such as face brick elements on the exterior and interior walls. Residents will enjoy a secure environment and have quick access to all major routes, business districts, shopping malls and recreational facilities. Pomona in Kempton Park is an established and upmarket suburb in the expanding area of the East Rand of Gauteng. Breakdown of cost Rental: R6 500 p/m Deposit (1 month): R6 500 Admin fee (Once-off): R1 200 - Person applying / Admin fee (Once-off): R1 500 - Business applying. LEASE EXCLUDES: Prepaid Water and Electricity TOTAL DUE BEFORE OCCUPATION: First Month's Rent (R6 500) + Deposit (R6

## **Features**

| Interior  |   | Exterior |     | Sizes      |                 |
|-----------|---|----------|-----|------------|-----------------|
| Bedrooms  | 2 | Garages  | 2   | Floor Size | 62 m²           |
| Bathrooms | 1 | Security | Yes | Land Size  | $0 \text{ m}^2$ |
| kitchen   | 1 | Pool     | Yes |            |                 |