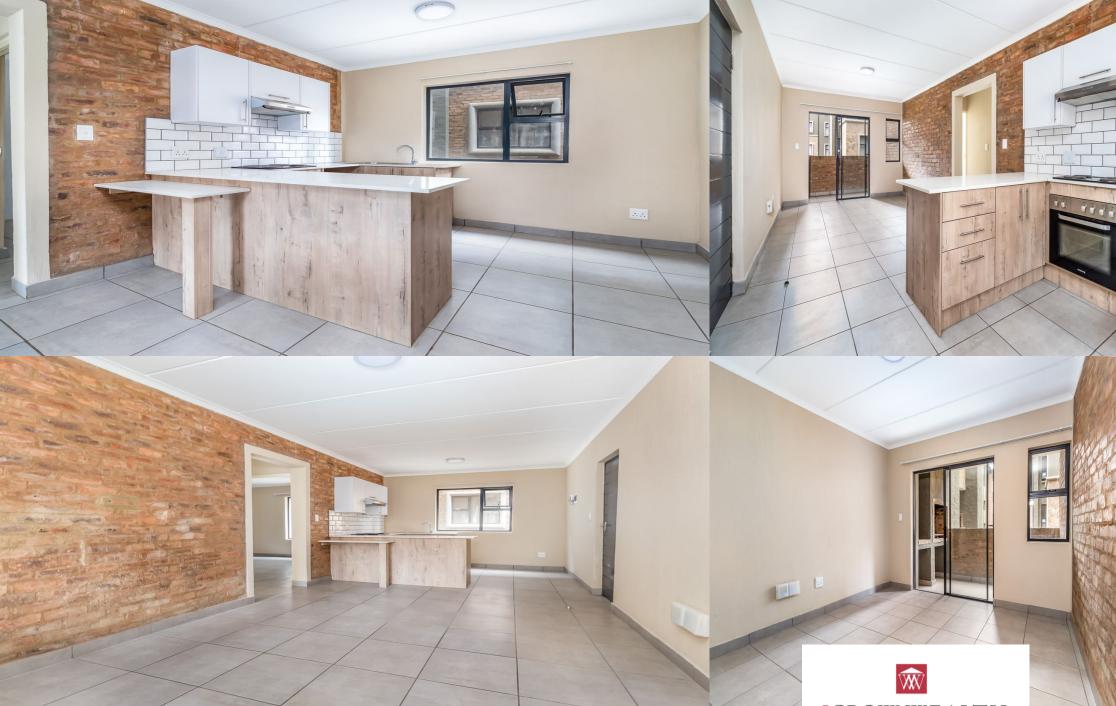

### Beautiful third floor 2-bedroom apartment in Pomona, Kempton Park

Noah's Village - New Security Development These modern apartments display innovative layouts and quality finishes, such as aluminium windows and granite kitchen countertops. The apartments are designed to remain stylish and sustainable for years to come, combining low maintenance features such as face brick elements on the exterior and interior walls. Residents will enjoy a secure environment and have quick access to all major routes, business districts, shopping malls and recreational facilities. Pomona in Kempton Park is an established and upmarket suburb in the expanding area of the East Rand of Gauteng. Property Features: Modern, spacious designs 2 bedroom, 1 full bathroom Built-in braai Granite kitchen countertops Tiled throughout 1 Covered parking bay Pre-paid electricity meter Perimeter wall with electrified fencing Communal landscaped gardens Breakdown of cost for APARTMENTS: Rental month: R6 000 Deposit (1 Month ONLY): R6 000 Admin fee

#### Features

| Interior  |   | Exterior |     |
|-----------|---|----------|-----|
| Bedrooms  | 2 | Garages  | 2   |
| Bathrooms | 1 | Security | Yes |
| kitchen   | 1 | Pool     | Yes |

SizesFloor Size52 m²Land Size0 m²