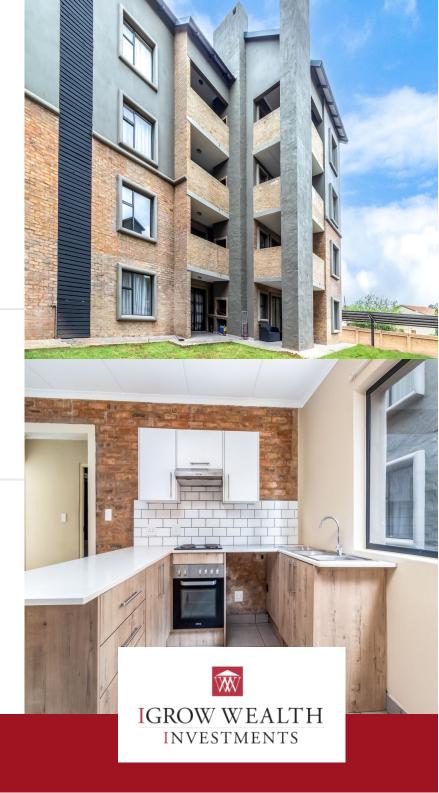

### Beautiful third floor 2-bedroom apartment in Pomona, Kempton Park

Noah's Village - New Security Development These modern apartments display innovative layouts and quality finishes, such as aluminium windows and granite kitchen countertops. The apartments are designed to remain stylish and sustainable for years to come, combining low maintenance features such as face brick elements on the exterior and interior walls. Residents will enjoy a secure environment and have quick access to all major routes, business districts, shopping malls and recreational facilities. Pomona in Kempton Park is an established and upmarket suburb in the expanding area of the East Rand of Gauteng. Property Features: Modern, spacious designs 2 bedroom, 1 full bathroom Built-in braai Granite kitchen countertops Tiled throughout 1 Covered parking bay Pre-paid electricity meter Perimeter wall with electrified fencing Communal landscaped gardens Breakdown of cost for APARTMENTS: Rental month: R6 000 Deposit (1 Month ONLY): R6 000 Admin fee

#### Features

| Interior  |   | Exterior |     |
|-----------|---|----------|-----|
| Bedrooms  | 2 | Garages  | 2   |
| Bathrooms | 1 | Security | Yes |
| kitchen   | 1 | Pool     | Yes |

SizesFloor Size52 m²Land Size0 m²