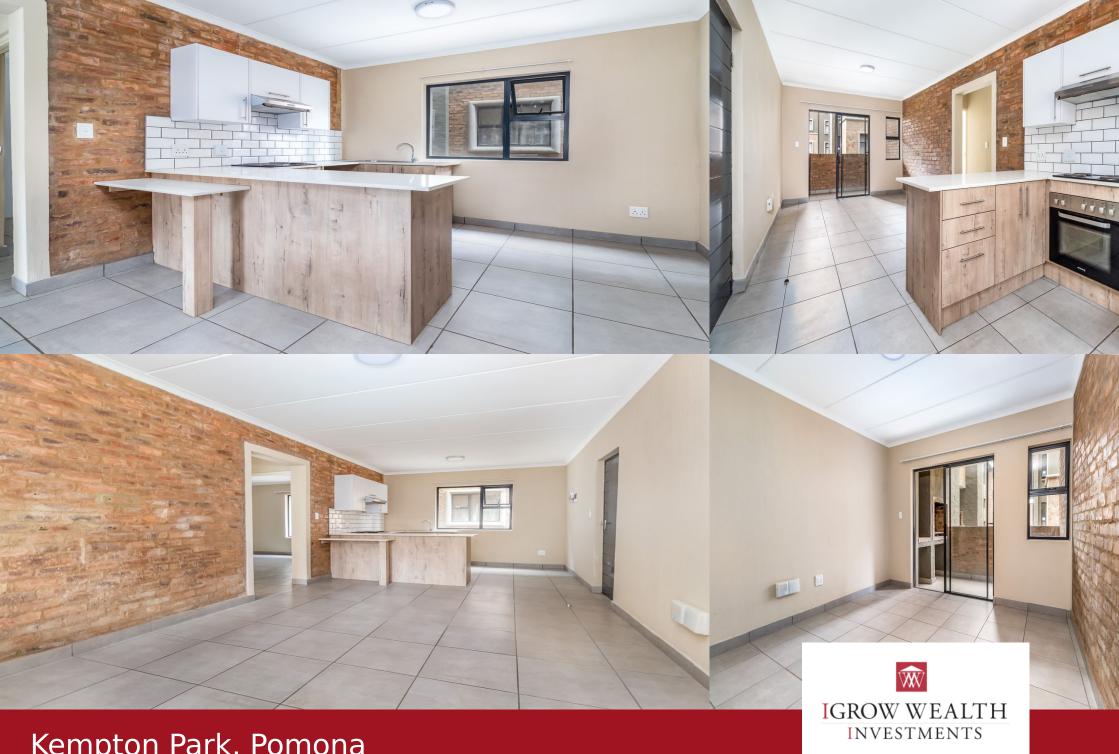

## R6,000 pm

Noah's Village These modern apartments display innovative layouts and quality finishes, such as aluminium windows and granite kitchen countertops. The apartments are designed to remain stylish and sustainable for years to come, combining low maintenance features such as face brick elements on the exterior and interior walls. Residents will enjoy a secure environment and have quick access to all major routes, business districts, shopping malls and recreational facilities. Pomona in Kempton Park is an established and upmarket suburb in the expanding area of the East Rand of Gauteng. Property Features: Modern, spacious designs 2 bedroom, 1 full bathroom Built-in braai Granite kitchen countertops Tiled throughout 1 Covered parking bay Pre-paid electricity meter Perimeter wall with electrified fencing Communal landscaped gardens Breakdown of cost for APARTMENTS: Rental month: R6 000 Deposit (1 Month ONLY): R6 000 Admin fee (Once-off): R1 200: Person