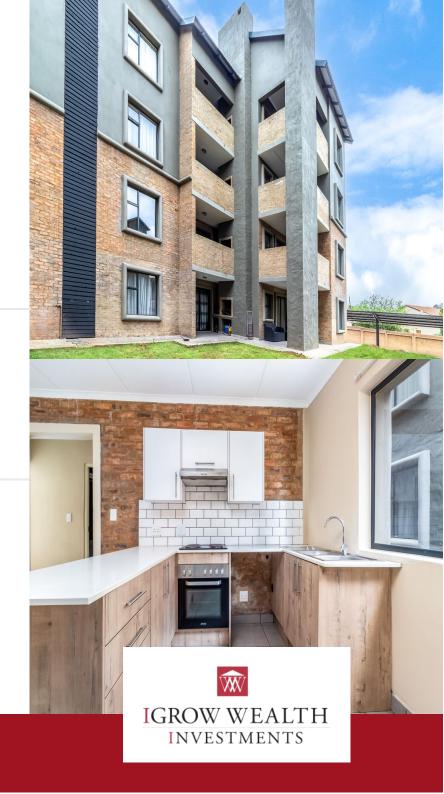

## R6,000 pm

Noah's Village These modern apartments display innovative layouts and quality finishes, such as aluminium windows and granite kitchen countertops. The apartments are designed to remain stylish and sustainable for years to come, combining low maintenance features such as face brick elements on the exterior and interior walls. Residents will enjoy a secure environment and have quick access to all major routes, business districts, shopping malls and recreational facilities. Pomona in Kempton Park is an established and upmarket suburb in the expanding area of the East Rand of Gauteng. Property Features: Modern, spacious designs 2 bedroom, 1 full bathroom Built-in braai Granite kitchen countertops Tiled throughout 1 Covered parking bay Pre-paid electricity meter Perimeter wall with electrified fencing Communal landscaped gardens Breakdown of cost for APARTMENTS: Rental month: R6 000 Deposit (1 Month ONLY): R6 000 Admin fee (Once-off): R1 200: Person