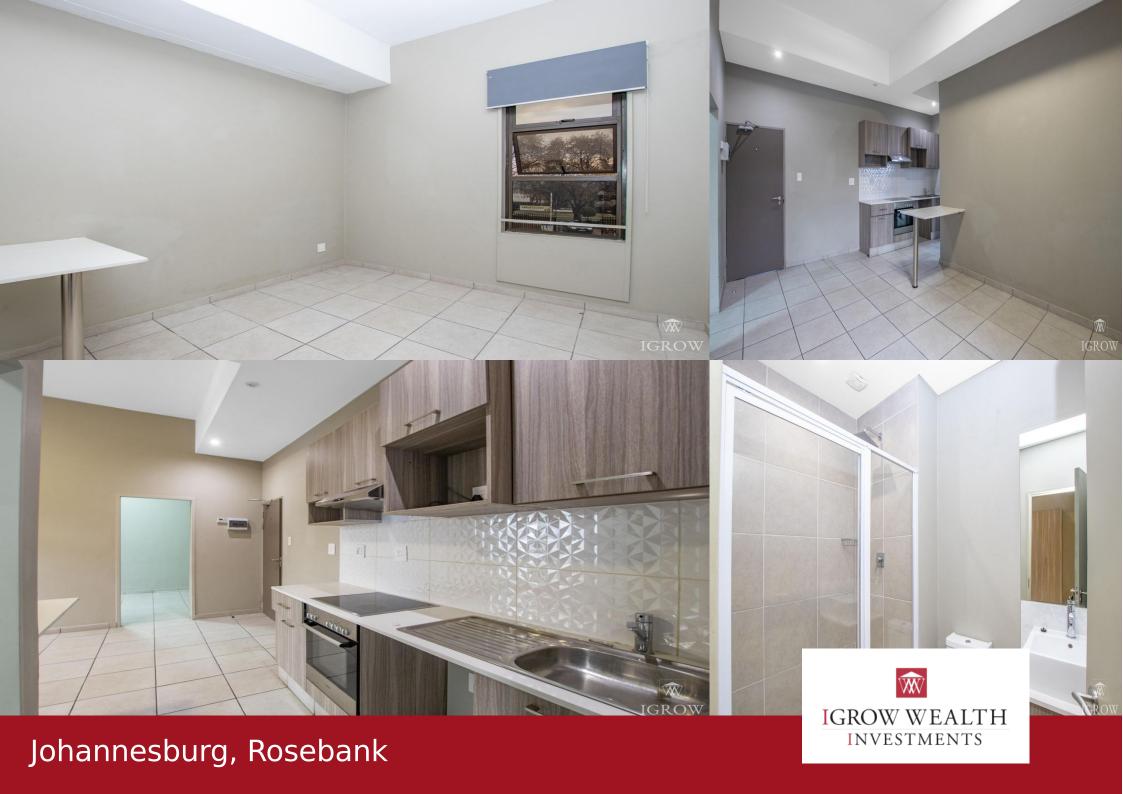

## SPECIAL on Studio apartment to rent in prime location in The Bolton, Rosebank, With a

GENERATOR ings with our exclusive promotion—enjoy 50% off your lease fees for April month! Don't wait: secure your new home at a fraction of the cost today! Studio apartment Features: Luxurious studio apartment Fibre connection installed to all units Granite kitchen countertops and top cupboards Built-in oven and hob Modern finishes throughout kitchen and bathrooms Tiled throughout for low maintenance Hot water heating system Water meters installed to each apartment for accurate billing Pre-paid electricity meters to each apartment Secure on-site parking available to tenants at an additional cost Breakdown of cost: Monthly rental: R6 950 Deposit (1 Month Once-off): R 6950 Admin fee (Once-off): R600 - Person applying / Admin fee (Onceoff): R750 - Business applying. Total Due Before Occupation: Rent (R6 950) + Deposit (R6 950) + Admin Fee (R600) = R14 500.00 Development Features: Generator onsite bypassing loadshedding Boardroom & work pods