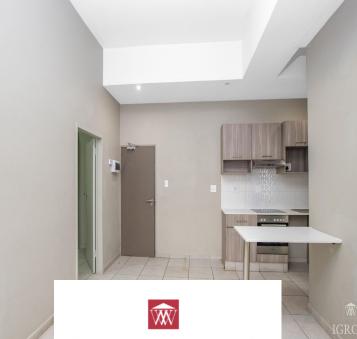

## SPECIAL on Studio apartment to rent in prime location in The Bolton, Rosebank, With a

GENERATOR ings with our exclusive promotion—enjoy 50% off your lease fees for April month! Don't wait: secure your new home at a fraction of the cost today! Studio apartment Features: Luxurious studio apartment Fibre connection installed to all units Granite kitchen countertops and top cupboards Built-in oven and hob Modern finishes throughout kitchen and bathrooms Tiled throughout for low maintenance Hot water heating system Water meters installed to each apartment for accurate billing Pre-paid electricity meters to each apartment Secure on-site parking available to tenants at an additional cost Breakdown of cost: Monthly rental: R6 950 Deposit (1 Month Once-off): R 6950 Admin fee (Once-off): R600 - Person applying / Admin fee (Onceoff): R750 - Business applying. Total Due Before Occupation: Rent (R6 950) + Deposit (R6 950) + Admin Fee (R600) = R14 500.00 Development Features: Generator onsite bypassing loadshedding Boardroom & work pods