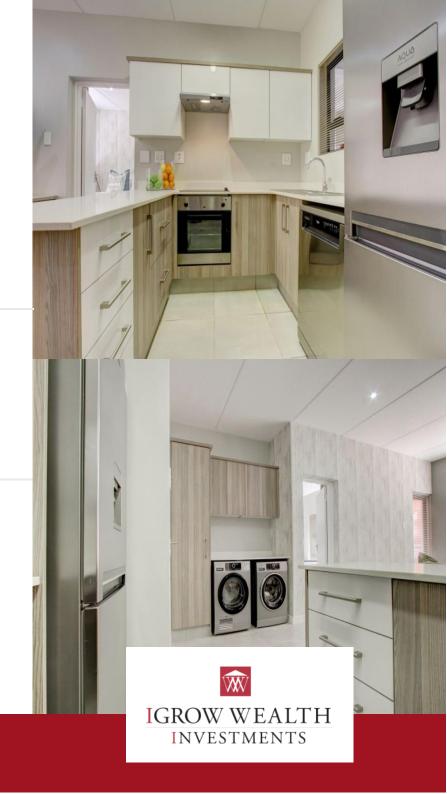

## Stunning 2 Bedroom Apartment Available in De Hoewes!

Century Skye - 1st floor apartment available! IGrow Rentals has a modern apartment with spacious open-plan living areas available for rent from August. This is located in the popular security complex of Century Skye, in Die Hoewes, Centurion, close to all amenities and within walking distance from the Gautrain station. Century Skye has: - 2 Bedroom 1 Bathroom - 24-hour security - clubhouse - kids play areas - braai facilities - communal gardens - secure covered parking - balcony Cost Breakdown: Rental: R8 500 Deposit (Once-off x1): R8 500 Admin fee (Once-off): R1 200 - Person applying / Admin fee (Once-off): R1 500 - Business applying. TOTAL DUE BEFORE OCCUPATION: Rent (R8 500) + Deposit (R8 500) + Admin Fee (R1 200) = R18 200 R200 application fee to apply. Please contact the agent for more information and to arrange a viewing. \*Kindly note: Photographs may differ from the actual unit as we manage various units in this development \*Furniture for

## **Features**

| Interior  |   | Exterior |     | Sizes      |                     |
|-----------|---|----------|-----|------------|---------------------|
| Bedrooms  | 2 | Garages  | 2   | Floor Size | 73 m²               |
| Bathrooms | 1 | Security | Yes | Land Size  | None m <sup>2</sup> |
| kitchen   | 1 | Pool     | Yes |            |                     |