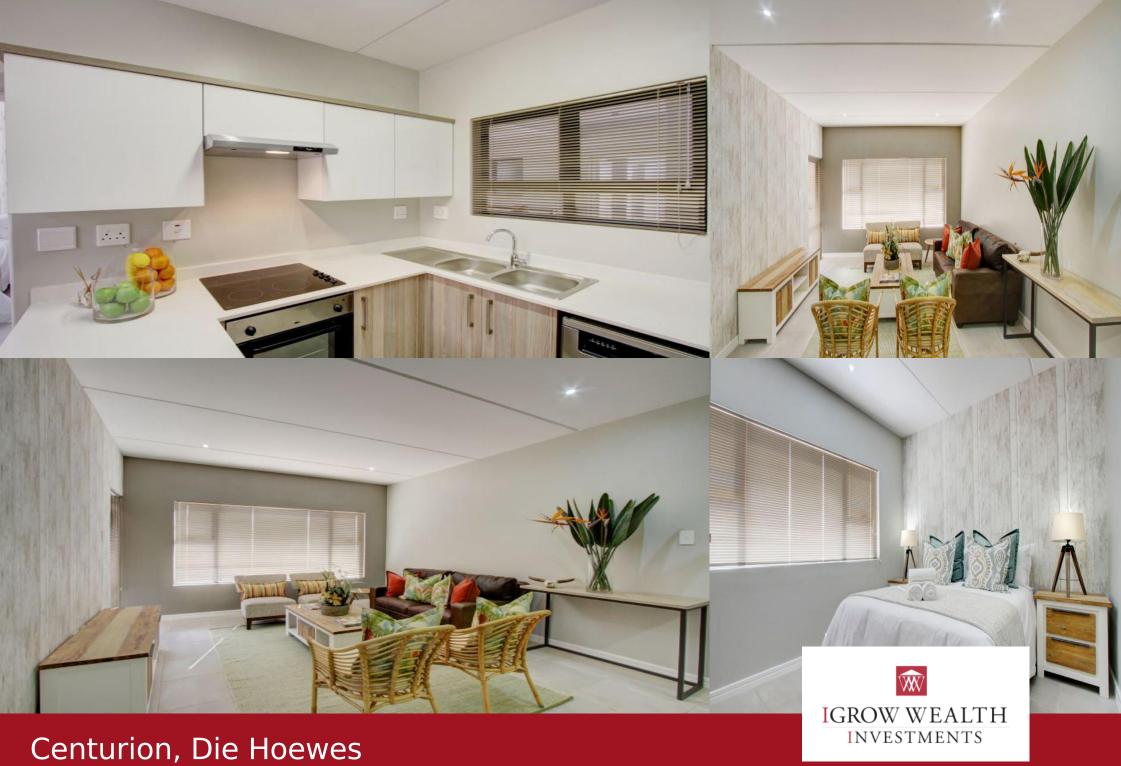

## Stunning 2 Bedroom Apartment Available in De Hoewes!

Century Skye - 1st floor apartment available! IGrow Rentals has a modern apartment with spacious open-plan living areas available for rent from August. This is located in the popular security complex of Century Skye, in Die Hoewes, Centurion, close to all amenities and within walking distance from the Gautrain station. Century Skye has: - 2 Bedroom 1 Bathroom - 24-hour security - clubhouse - kids play areas - braai facilities - communal gardens - secure covered parking - balcony Cost Breakdown: Rental: R8 500 Deposit (Once-off x1): R8 500 Admin fee (Once-off): R1 200 - Person applying / Admin fee (Once-off): R1 500 - Business applying. TOTAL DUE BEFORE OCCUPATION: Rent (R8 500) + Deposit (R8 500) + Admin Fee (R1 200) = R18 200 R200 application fee to apply. Please contact the agent for more information and to arrange a viewing. \*Kindly note: Photographs may differ from the actual unit as we manage various units in this development \*Furniture for

## **Features**

| Interior  |   | Exterior |     | Sizes      |                     |
|-----------|---|----------|-----|------------|---------------------|
| Bedrooms  | 2 | Garages  | 2   | Floor Size | 73 m²               |
| Bathrooms | 1 | Security | Yes | Land Size  | None m <sup>2</sup> |
| kitchen   | 1 | Pool     | Yes |            |                     |