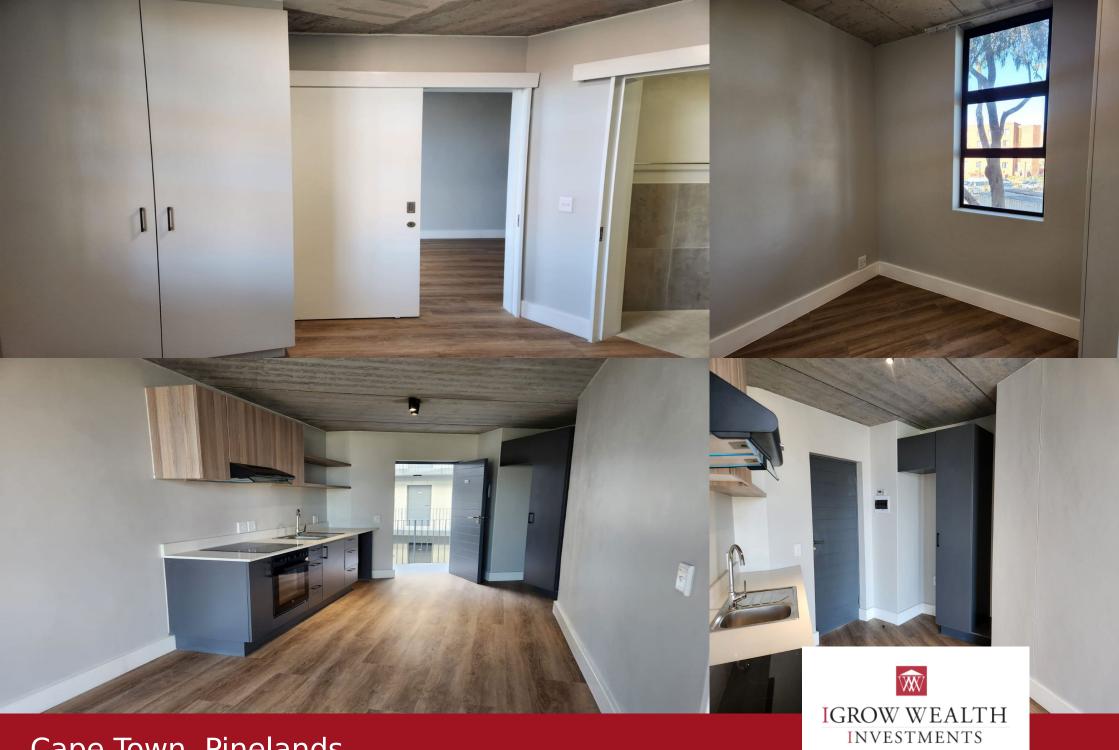

## Luxury 1 Bedroom Third Floor apartment to rent in Silvermine, Conradie Park, Pinelands!

Luxury 1 Bedroom apartments to rent in Silvermine, Conradie Park, Pinelands! APARTMENT FEATURES: -Fibre installed to all units -Built-in cupboards in bedrooms and kitchen -Engineered stone kitchen countertops -Washing machine/dishwasher point in kitchen -Vinyl flooring for low maintenance -Clever site design with natural lighting -Centralised, energy efficient, heat-pump hot water system -Hot and cold water meters installed to each apartment -Pre-paid electricity meters to each apartment -Modern sanitary finishes -Unallocated parking only - 1 bay per apartment DEVELOPMENT FEATURES: (some upcoming) -Two affordable private schools & three creches -Convenient retail centre & Sports field -Medical facilities -Retirement Village with Frail Care facility -Community centre with number of pocket parks -Electrified perimeter fencing -Biometric access controlled with LPR-cameras -On public transport routes (Mutual Station and future MvCiti) -Ideal location with easy access to