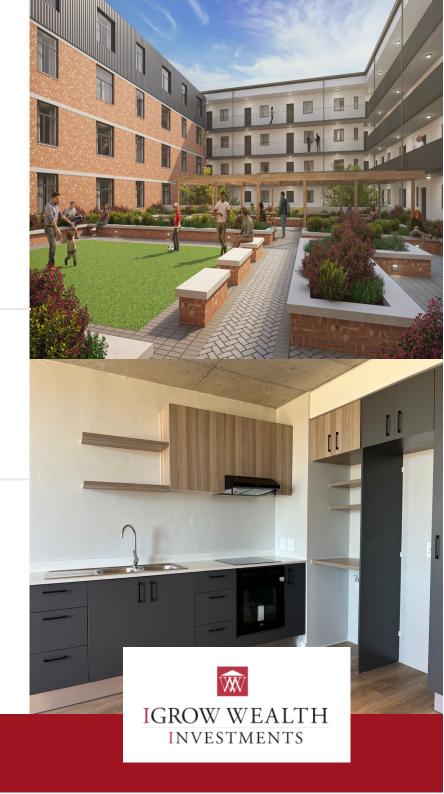

## Charming 2-Bedroom Apartment in King's Blockhouse, Conradie Park, Pinelands!

Welcome to King's Blockhouse, Conradie Park! APARTMENT FEATURES: -Built-in cupboards in bedrooms and kitchen - Stone kitchen countertops -Washing machine/dishwasher point in kitchen -Vinyl flooring for low maintenance -Clever site design with natural lighting -Centralised, energy efficient, heat-pump hot water system -Hot and cold water meters installed to each apartment -Pre-paid electricity meters to each apartment - \*Unallocated parking only - 1 bay per apartment - Fiber ready - Modern sanitary finishes DEVELOPMENT FEATURES: (some upcoming) - Two private schools & three creches - Convenient retail centre & Sports field - Medical facilities - Retirement Village with Frail Care facility coming soon - Community centre with number of pocket parks - Electrified perimeter fencing - Biometric access controlled with LPR-cameras - On public transport routes (Mutual Station and future MyCiti) - Ideal location with easy access to major freeways R200