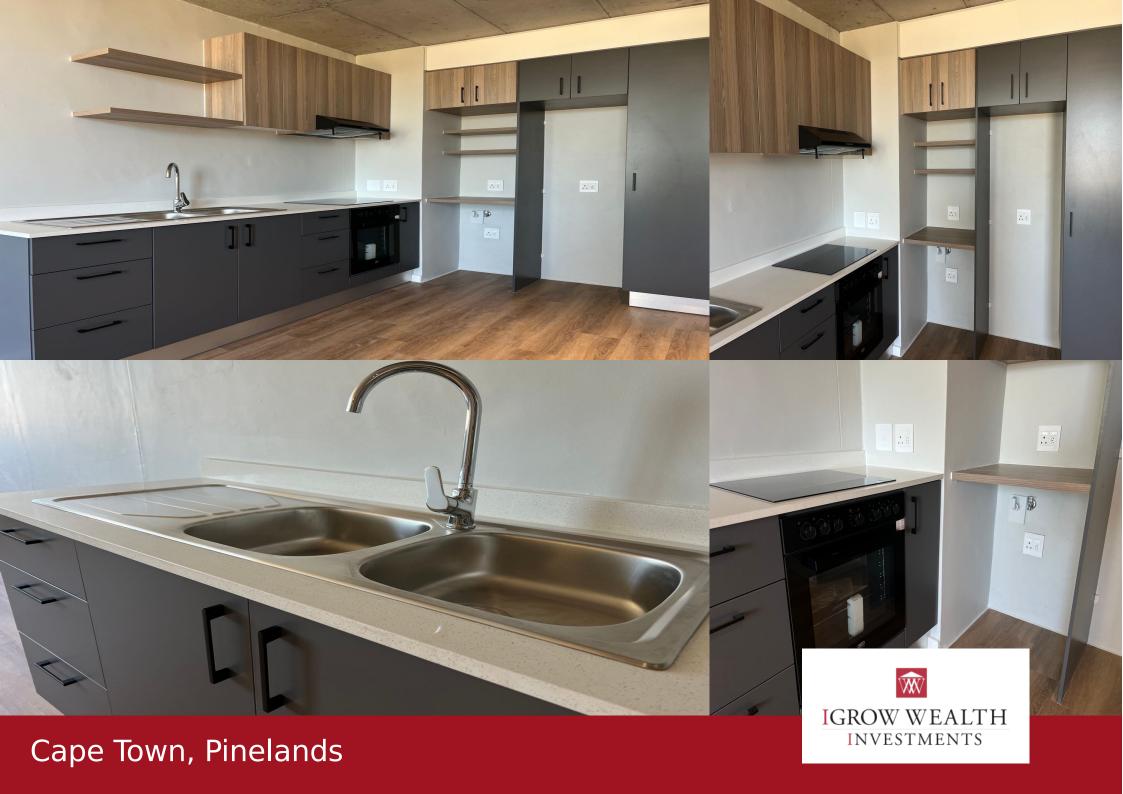

## Charming 2-Bedroom Apartment in King's Blockhouse, Conradie Park, Pinelands!

Welcome to King's Blockhouse, Conradie Park! APARTMENT FEATURES: -Built-in cupboards in bedrooms and kitchen - Stone kitchen countertops -Washing machine/dishwasher point in kitchen -Vinyl flooring for low maintenance -Clever site design with natural lighting -Centralised, energy efficient, heat-pump hot water system -Hot and cold water meters installed to each apartment -Pre-paid electricity meters to each apartment - \*Unallocated parking only - 1 bay per apartment - Fiber ready - Modern sanitary finishes DEVELOPMENT FEATURES: (some upcoming) - Two private schools & three creches - Convenient retail centre & Sports field - Medical facilities - Retirement Village with Frail Care facility coming soon - Community centre with number of pocket parks - Electrified perimeter fencing - Biometric access controlled with LPR-cameras - On public transport routes (Mutual Station and future MyCiti) - Ideal location with easy access to major freeways R200