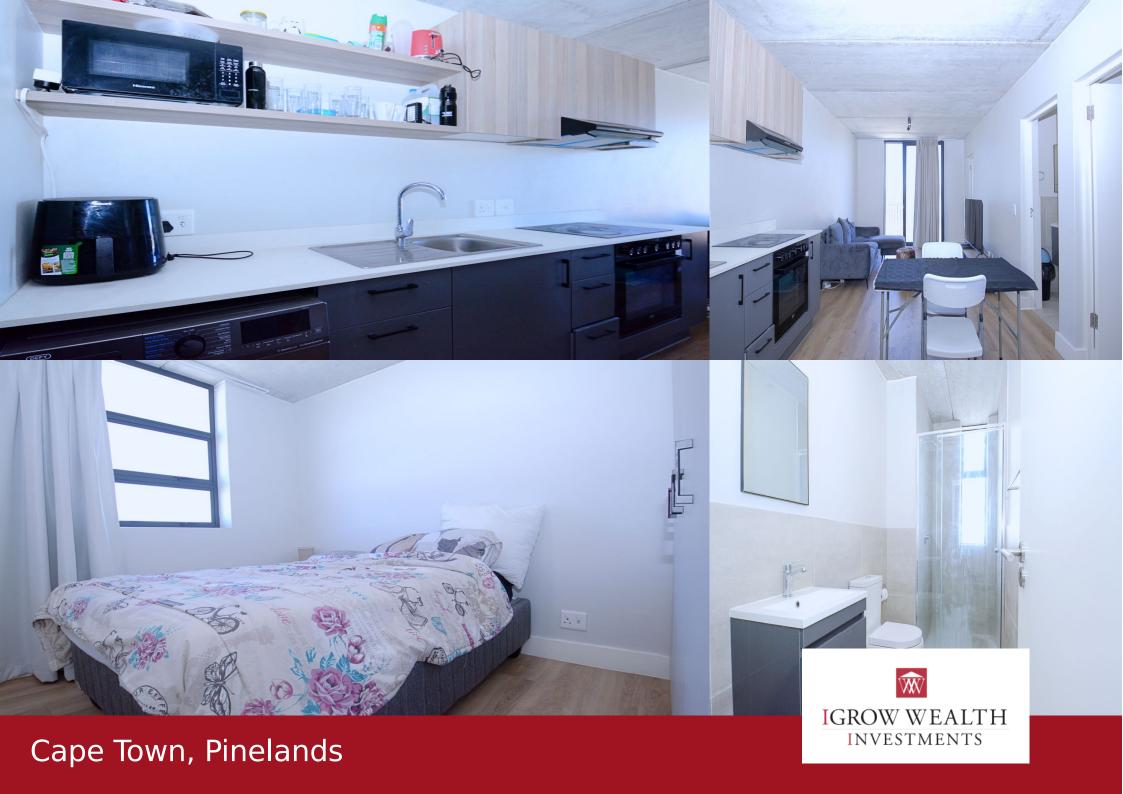

## R13,000 pm

2 Bedroom apartment to rent in Silvermine complex, Conradie Park, Pinelands! APARTMENT FEATURES: \*Fibre installed to all units \*Built-in cupboards in bedrooms and kitchen \*Engineered stone kitchen countertops \*Washing machine/dishwasher point in kitchen \*Vinyl flooring for low maintenance \*Clever site design with natural lighting \*Centralised, energy efficient, heat-pump hot water system \*Hot and cold water meters installed to each apartment \*Pre-paid electricity meters to each apartment \*Modern sanitary finishes \*Unallocated parking only - 1 bay per apartment DEVELOPMENT FEATURES: \*Two affordable private schools & three creches \*Convenient retail centre & Sports field \*Medical facilities Doggy day-care \*Retirement Village with Frail Care facility \*Community centre with number of pocket parks \*Electrified perimeter fencing \*Biometric access controlled with LPR-cameras \*On public transport routes (Mutual Station and future MyCiti) \*Ideal location with

| Interior  |   | Exterior |     | Sizes      |                   |
|-----------|---|----------|-----|------------|-------------------|
| Bedrooms  | 2 | Garages  | 2   | Floor Size | 54 m <sup>2</sup> |
| Bathrooms | 1 | Security | Yes | Land Size  | $0 \text{ m}^2$   |
| kitchen   | 1 | Pool     | Yes |            |                   |