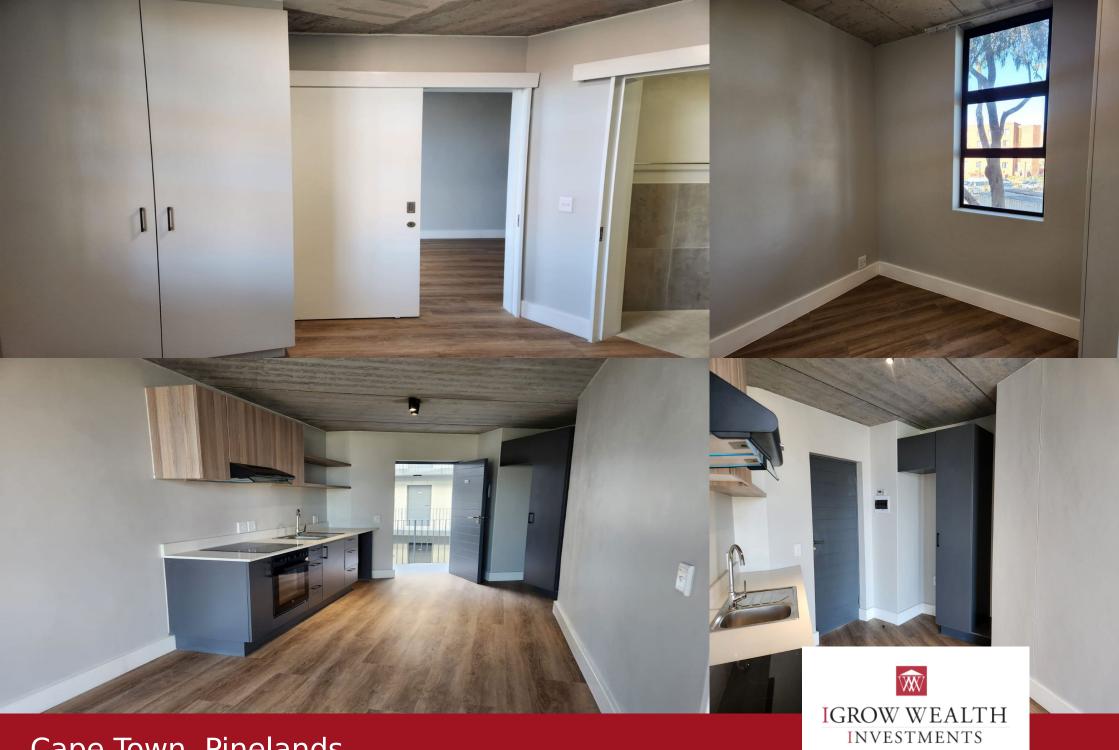

## Luxury 1 Bedroom Third Floor apartment to rent in Silvermine, Conradie Park, Pinelands!

Luxury 1 Bedroom apartments to rent in Silvermine, Conradie Park, Pinelands! APARTMENT FEATURES: \*Fibre installed to all units \*Built-in cupboards in bedrooms and kitchen \*Engineered stone kitchen countertops \*Washing machine/dishwasher point in kitchen \*Vinyl flooring for low maintenance \*Clever site design with natural lighting \*Centralised, energy efficient, heat-pump hot water system \*Hot and cold water meters installed to each apartment \*Pre-paid electricity meters to each apartment \*Modern sanitary finishes \*Unallocated parking only - 1 bay per apartment DEVELOPMENT FEATURES: (some upcoming) \*Two affordable private schools & three creches \*Convenient retail centre & Sports field \*Medical facilities \*Retirement Village with Frail Care facility \*Community centre with number of pocket parks \*Electrified perimeter fencing \*Biometric access controlled with LPR-cameras \*On public transport routes (Mutual Station and future MyCiti) \*Ideal location with

## **Features**

| Interior  |   | Exterior |     | Sizes      |                 |
|-----------|---|----------|-----|------------|-----------------|
| Bedrooms  | 1 | Garages  | 1   | Floor Size | 39 m²           |
| Bathrooms | 1 | Security | Yes | Land Size  | $0 \text{ m}^2$ |
| kitchen   | 1 | Pool     | Yes |            |                 |