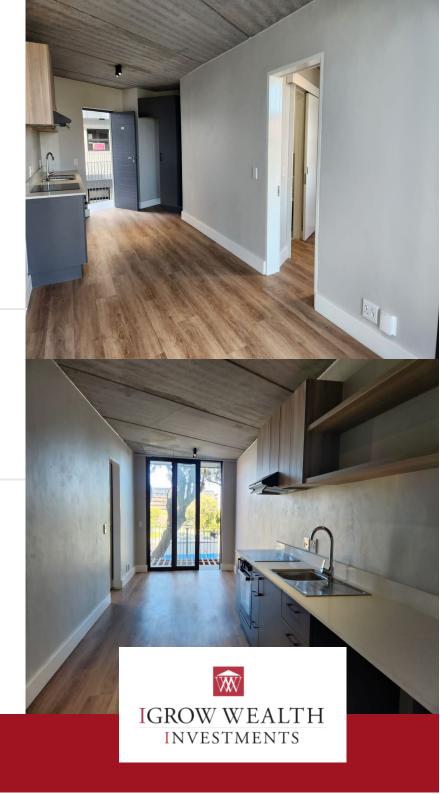

## Luxury 1 Bedroom Third Floor apartment to rent in Silvermine, Conradie Park, Pinelands!

Luxury 1 Bedroom apartments to rent in Silvermine, Conradie Park, Pinelands! APARTMENT FEATURES: \*Fibre installed to all units \*Built-in cupboards in bedrooms and kitchen \*Engineered stone kitchen countertops \*Washing machine/dishwasher point in kitchen \*Vinyl flooring for low maintenance \*Clever site design with natural lighting \*Centralised, energy efficient, heat-pump hot water system \*Hot and cold water meters installed to each apartment \*Pre-paid electricity meters to each apartment \*Modern sanitary finishes \*Unallocated parking only - 1 bay per apartment DEVELOPMENT FEATURES: (some upcoming) \*Two affordable private schools & three creches \*Convenient retail centre & Sports field \*Medical facilities \*Retirement Village with Frail Care facility \*Community centre with number of pocket parks \*Electrified perimeter fencing \*Biometric access controlled with LPR-cameras \*On public transport routes (Mutual Station and future MyCiti) \*Ideal location with

## **Features**

| Interior  |   | Exterior |     | Sizes      |                 |
|-----------|---|----------|-----|------------|-----------------|
| Bedrooms  | 1 | Garages  | 1   | Floor Size | 39 m²           |
| Bathrooms | 1 | Security | Yes | Land Size  | $0 \text{ m}^2$ |
| kitchen   | 1 | Pool     | Yes |            |                 |