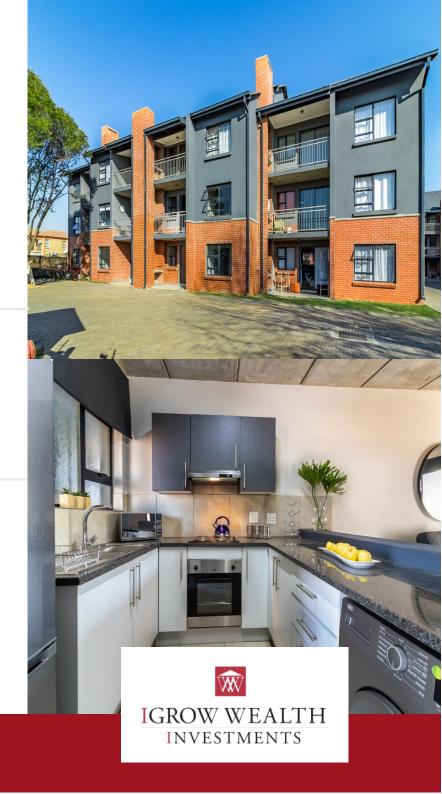

## Beautiful 2 Bedroom Apartment in Secure Sydney Park

Situated in a relatively new suburb in Jansen Park, Boksburg, and is located within walking distance to the East Rand Mall and other shopping centres, restaurants, hospitals, schools and with direct access to the R21 and N12 highways. The newly built units in this complex offer the following: - 2 Spacious bedrooms with built-in cupboards - 1 Full bathroom - Open plan living areas with modern finishes - Fully fitted kitchen with stove, oven and hob, extractor fan, granite tops, and plumbing for washing appliances - Fibre ready - Balcony/Patio with own built-in braai - One undercover parking - 24-hour security with patrolling guards - Communal gardens R200 application fee to apply. Breakdown of cost: GROUND FLOOR UNIT: Rental amount: R7 200 Deposit (x1 Month once-off): R7 200 Admin fee (Once-off): R1 200 - Person applying / Admin fee (Once-off): R1 500 - Business applying TOTAL DUE BEFORE OCCUPATION: Rent (R7 200) + Deposit (R7 200) + Admin Fee (R1 200) =

## **Features**

| Interior  |   | Exterior |     | Sizes      |                 |
|-----------|---|----------|-----|------------|-----------------|
| Bedrooms  | 2 | Garages  | 2   | Floor Size | 67 m²           |
| Bathrooms | 1 | Security | Yes | Land Size  | $0 \text{ m}^2$ |
| kitchen   | 1 | Pool     | Yes |            |                 |