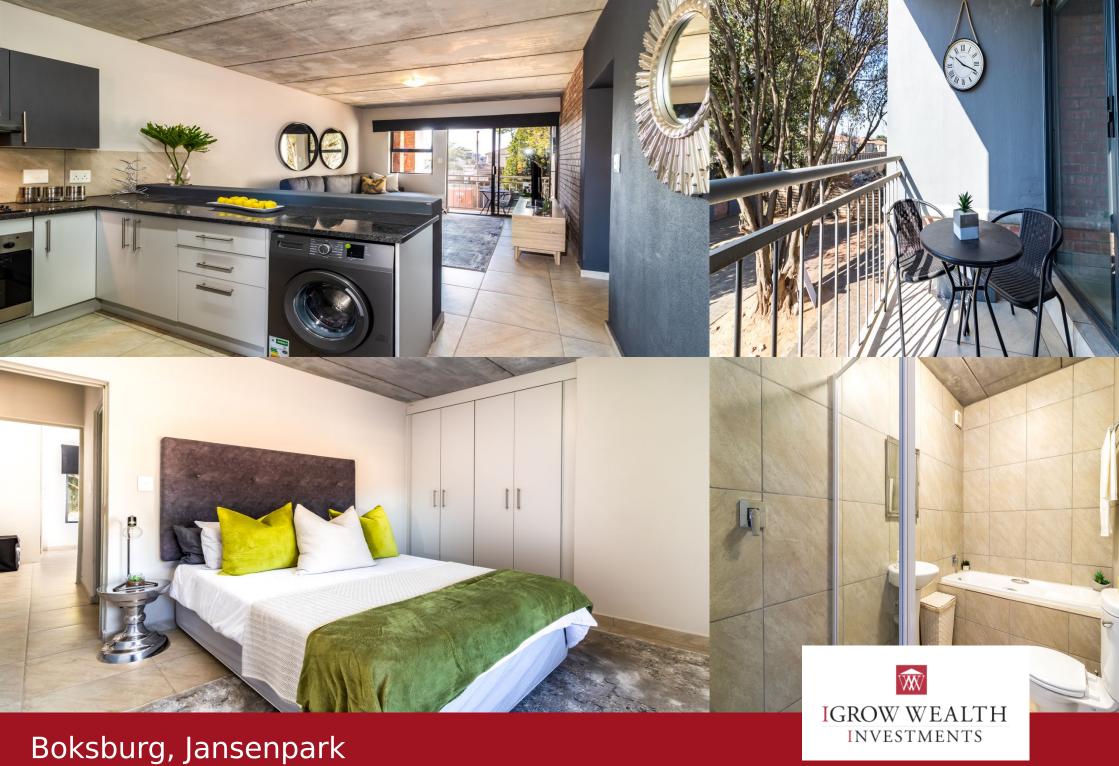

## Beautiful 2 Bedroom Apartment in Secure Sydney Park

Situated in a relatively new suburb in Jansen Park, Boksburg, and is located within walking distance to the East Rand Mall and other shopping centres, restaurants, hospitals, schools and with direct access to the R21 and N12 highways. The newly built units in this complex offer the following: - 2 Spacious bedrooms with built-in cupboards - 1 Full bathroom - Open plan living areas with modern finishes - Fully fitted kitchen with stove, oven and hob, extractor fan, granite tops, and plumbing for washing appliances - Fibre ready - Balcony/Patio with own built-in braai - One undercover parking - 24-hour security with patrolling guards - Communal gardens R200 application fee to apply. Breakdown of cost: GROUND FLOOR UNIT: Rental amount: R7 200 Deposit (x1 Month once-off): R7 200 Admin fee (Once-off): R1 200 - Person applying / Admin fee (Once-off): R1 500 - Business applying TOTAL DUE BEFORE OCCUPATION: Rent (R7 200) + Deposit (R7 200) + Admin Fee (R1 200) =

## **Features**

| Interior  |   | Exterior |     | Sizes      |                 |
|-----------|---|----------|-----|------------|-----------------|
| Bedrooms  | 2 | Garages  | 2   | Floor Size | 67 m²           |
| Bathrooms | 1 | Security | Yes | Land Size  | $0 \text{ m}^2$ |
| kitchen   | 1 | Pool     | Yes |            |                 |