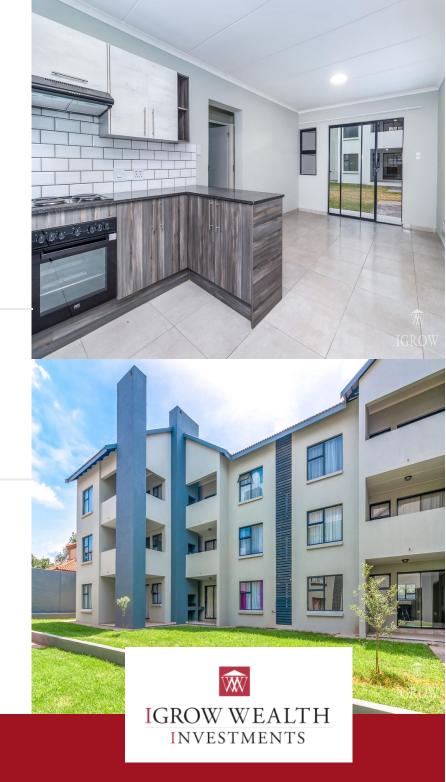

### Stunning 2 BedroomGround Floor Apartment to Rent in Sydney Court!

Sydney Court These modern apartments display innovative layouts and quality finishes, such as aluminium windows and granite kitchen countertops. The development's design creates apartments which will remain stylish and sustainable for years to come, combining low maintenance features such as face brick elements on exterior and interior walls. Residents will enjoy a secure environment and have quick access to all major routes, business districts, shopping malls and recreational facilities. Boksburg is a rapidly expanding city on the East Rand of Gauteng, featuring security estates, great amenities and distinguished schools. Property Features Modern, spacious designs 2-bedroom apartments with 1 full bathroom Low-maintenance design featuring face brick Perimeter wall with electrified fencing Communal landscaped gardens Granite kitchen countertops Tiled throughout Covered parking bays On public transport routes Close to all amenities Pre-paid electricity meters

### Features

| Interior  |   | Exterior |
|-----------|---|----------|
| Bedrooms  | 2 | Garages  |
| Bathrooms | 1 | Security |
| kitchen   | 1 | Pool     |

ages 2 urity Yes Yes Sizes Floor Size Land Size

## Boksburg, Jansenpark