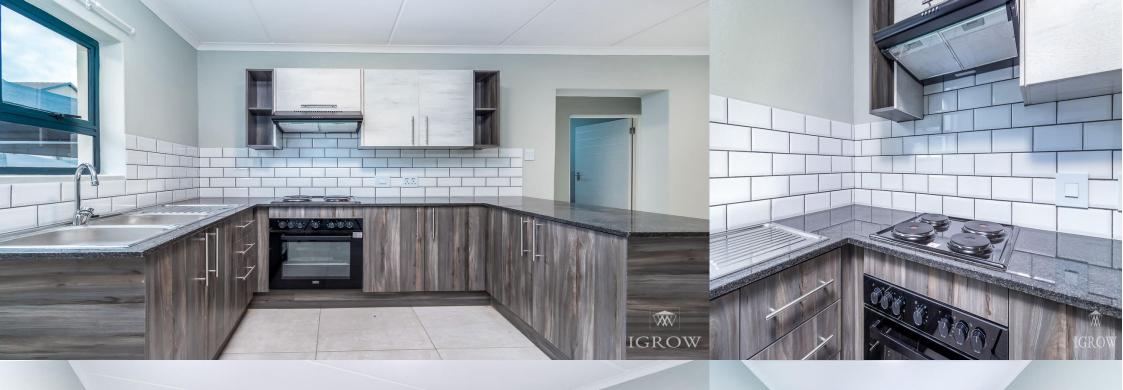

### Stunning 2 BedroomGround Floor Apartment to Rent in Sydney Court!

Sydney Court These modern apartments display innovative layouts and quality finishes, such as aluminium windows and granite kitchen countertops. The development's design creates apartments which will remain stylish and sustainable for years to come, combining low maintenance features such as face brick elements on exterior and interior walls. Residents will enjoy a secure environment and have quick access to all major routes, business districts, shopping malls and recreational facilities. Boksburg is a rapidly expanding city on the East Rand of Gauteng, featuring security estates, great amenities and distinguished schools. Property Features Modern, spacious designs 2-bedroom apartments with 1 full bathroom Low-maintenance design featuring face brick Perimeter wall with electrified fencing Communal landscaped gardens Granite kitchen countertops Tiled throughout Covered parking bays On public transport routes Close to all amenities Pre-paid electricity meters