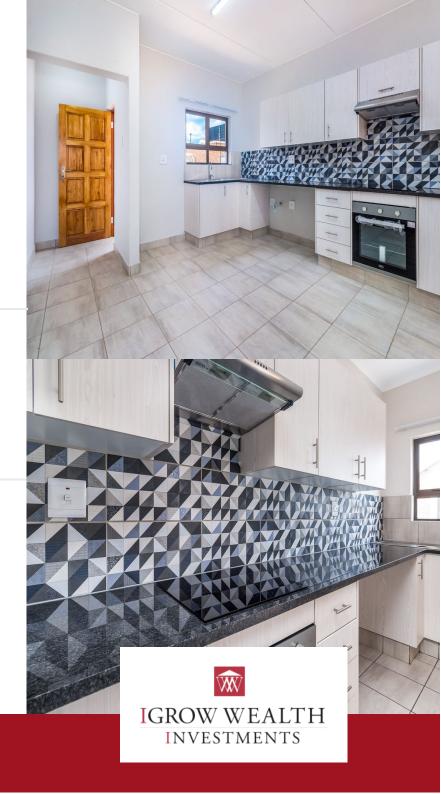

## Find Your Perfect 2-Bedroom First Floor Apartment in Fish Eagle Estate, Boksburg!

Fish Eagle Estate is ideally located in the heart of Beyers Park, just moments away from key business hubs like the OR Tambo Aerotropolis node, Kempton Park, Jet Park, Germiston, and Johannesburg's central business districts. Fish Eagle Estate offers a range of desirable amenities, providing both investors and tenants with excellent benefits, all within a secure, gated community. The location offers easy access to essential services, including schools, medical facilities, job opportunities, recreational parks, and is ideal for generating great rental returns. KEY FEATURES: -Pet-Friendly (subject to body corporate approval) -Two Parking Bays (one covered excluding types D & DM) -Solar Geysers in every apartment -Prepaid Electricity and Water Meters -Two Plumbing Points in the kitchen -Fibre-Ready -Quick Access to all major interlinking roads Rental Cost Breakdown: First Floor Rental per month: R8 200 Deposit (1 month Once-off) = R8 200 Admin fee (Once-off):

## **Features**

| Interior  |   | Exterior |     |
|-----------|---|----------|-----|
| Bedrooms  | 2 | Garages  | 2   |
| Bathrooms | 2 | Security | Yes |
| kitchen   | 1 | Pool     | Yes |