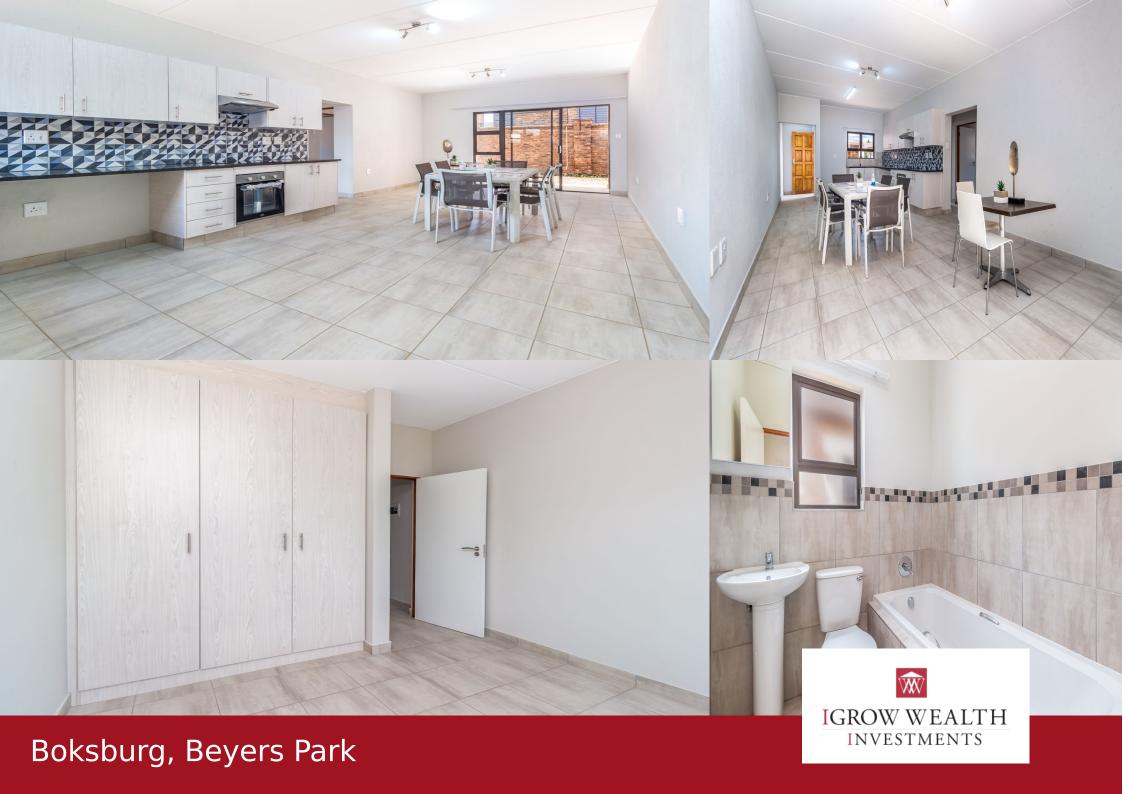

## R8,300 pm

Fish Eagle Estate lies in the heart of Beyers Park - a stone's throw away from major business epicenters such as the OR Tambo Aerotropolis node, Kempton Park, Jet Park, Germiston and the central business districts of Johannesburg. Security estate PET FRIENDLY (to be approved by body corporate) 2 parking bays (one covered - excluding types D & DM) Solar geysers to each apartment Prepaid electrical and water meters Two plumbing points in kitchen Fibre ready Quick access to all major interlinking roads Fish Eagle Estate combines sought after amenities that investors and tenants will benefit from, all within a security estate. It is an ideal location with easy access to all amenities, schools, medical facilities, job opportunities, recreational parks and great rental returns. Apartment Features: 2 Bedrooms 2 Bathrooms Security estate with electrified boundary wall Large unit sizes ranging from 77sqm to 90sqm 2 parking bays (one covered - excluding types D & DM) Aluminium window

## **Features**

| Interior  |   | Exterior |     | Sizes      |                 |
|-----------|---|----------|-----|------------|-----------------|
| Bedrooms  | 2 | Garages  | 2   | Floor Size | 78 m²           |
| Bathrooms | 2 | Security | Yes | Land Size  | $0 \text{ m}^2$ |
| kitchen   | 1 | Pool     | Yes |            |                 |