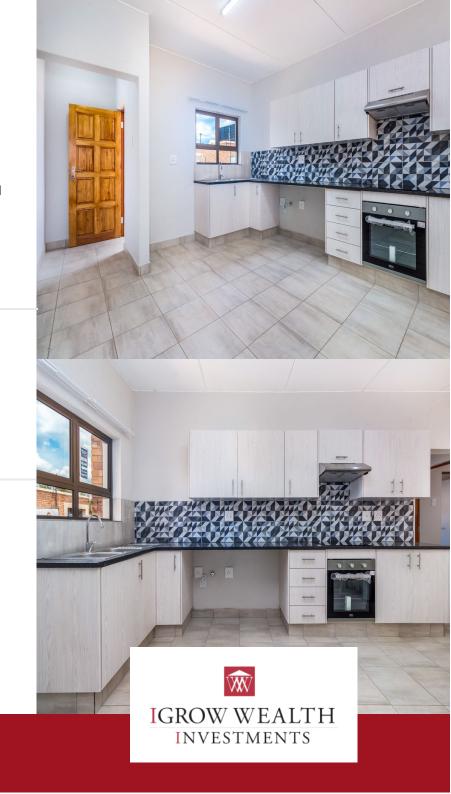

## R8,300 pm

Fish Eagle Estate lies in the heart of Beyers Park - a stone's throw away from major business epicenters such as the OR Tambo Aerotropolis node, Kempton Park, Jet Park, Germiston and the central business districts of Johannesburg. Security estate PET FRIENDLY (to be approved by body corporate) 2 parking bays (one covered - excluding types D & DM) Solar geysers to each apartment Prepaid electrical and water meters Two plumbing points in kitchen Fibre ready Quick access to all major interlinking roads Fish Eagle Estate combines sought after amenities that investors and tenants will benefit from, all within a security estate. It is an ideal location with easy access to all amenities, schools, medical facilities, job opportunities, recreational parks and great rental returns. Apartment Features: 2 Bedrooms 2 Bathrooms Security estate with electrified boundary wall Large unit sizes ranging from 77sqm to 90sqm 2 parking bays (one covered - excluding types D & DM) Aluminium window

## **Features**

| Interior  |   | Exterior |     | Sizes      |                 |
|-----------|---|----------|-----|------------|-----------------|
| Bedrooms  | 2 | Garages  | 2   | Floor Size | 78 m²           |
| Bathrooms | 2 | Security | Yes | Land Size  | $0 \text{ m}^2$ |
| kitchen   | 1 | Pool     | Yes |            |                 |