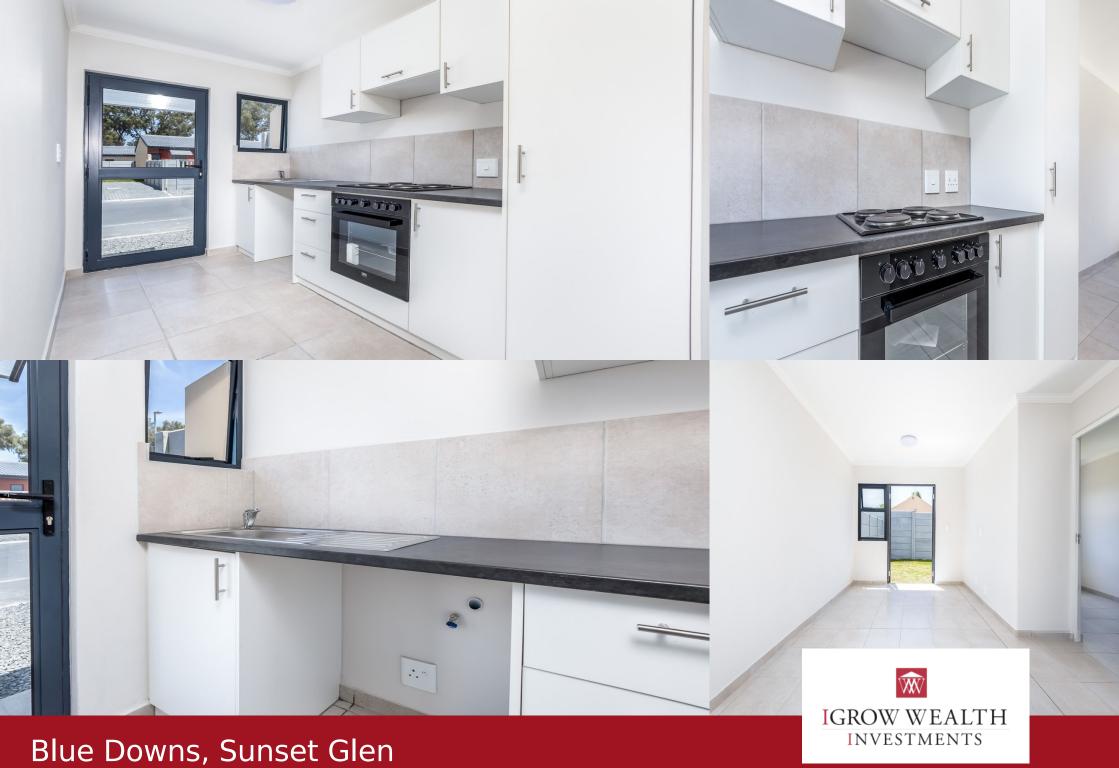

## SINGLE STORY 2 Bedroom GROUND FLOOR Apartment at Blue Rise Village NOW AVAILABLE!

The Conveniently Located Blue Rise Village! Blue Rise Village is only 4,7 km (7 minutes) km from Zevenwacht Mall, 2,4 km (5 minutes) from the Blue Downs Centre with Shoprite as anchor tenant, and less than 1 km from the Blue Downs Magistrates' Court, within easy reach of Bellville, Kuils River and Stellenbosch town centres as well as Cape Town International Airport. Features: - Modern finishes - 2 bedrooms - 1 bathroom - BICs in kitchen and bedrooms - Plumbing point for a washing machine/dishwasher - Built-in oven and hob - Private garden Please note: All houses have private gardens, and some houses also have extras such as gates, burglar bars, undercover carports and braai's. R200 application fee to apply. Rental Cost Breakdown: - Rental: R7 400 - Deposit (1 months) - Once-off): R7 400 - Admin fee (Once-off): R1 200 - Person applying/ - Admin fee (Once-off): R1 500 - Business applying Total Due Before Occupation: Rent (R7 400) + Deposit (R7 400) + Admin Fee