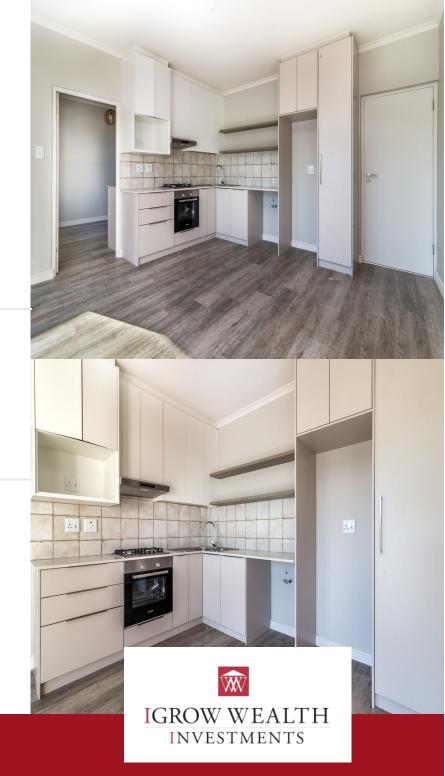

## R12,500 pm

Cape Dahlia The stunning development is situated 300m away from the beachfront on Coral Road in Blouberg. With the beach on your doorstep, this is the perfect lock up and go apartment for kite surfers, young couples, and professionals working in the area, holidaymakers, retirees and those seeking a lifestyle closer to the sea. It offers the best of ultra-modern and upmarket finishes. Selected apartments offering magnificent ocean views with the beach only 300m away. PROPERTY OVERVIEW The property is access controlled with semibasement parking and electric fencing making this secure development state of the art. The gas showers, gas oven hobs and prepaid water and electricity make Cape Dahlia a forerunner in being eco-friendly and costeffective. FEATURES - Secure development with electric fencing - Secure onsite semi-basement parking -Access controlled - Well designed to optimize space - Prepaid water & electricity meters - Gas geysers and hobs