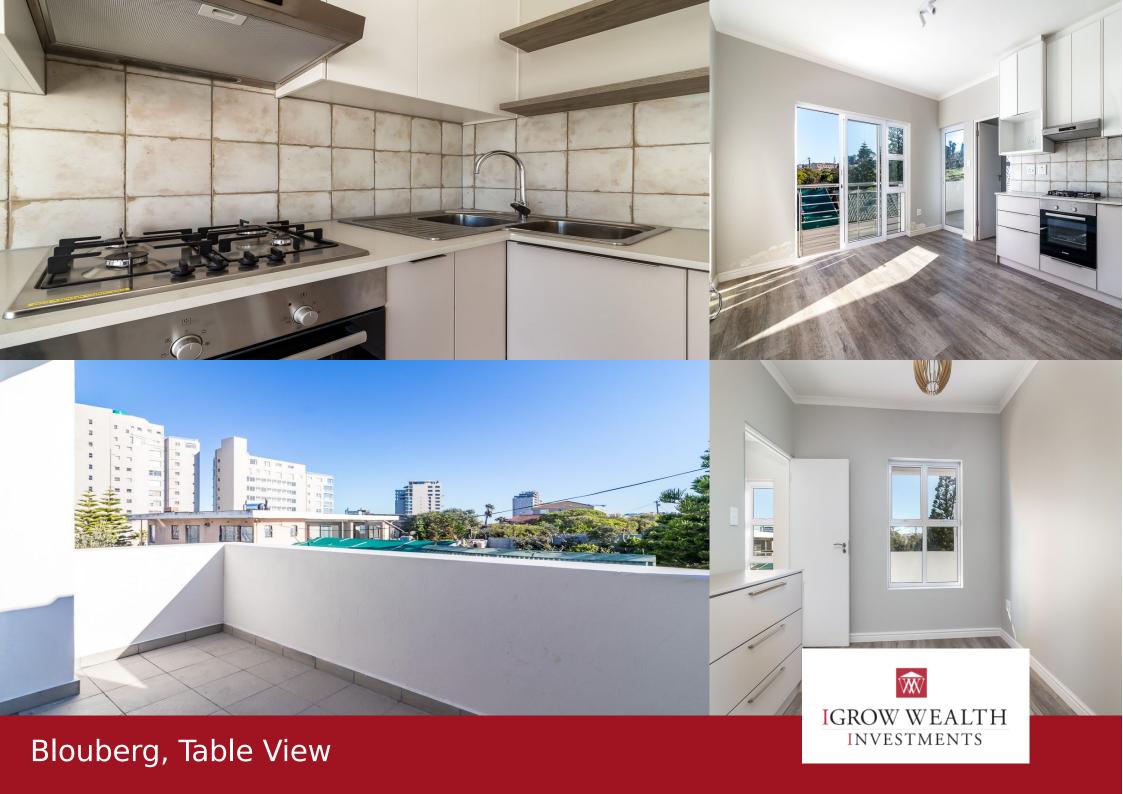

## R12,500 pm

Cape Dahlia The stunning development is situated 300m away from the beachfront on Coral Road in Blouberg. With the beach on your doorstep, this is the perfect lock up and go apartment for kite surfers, young couples, and professionals working in the area, holidaymakers, retirees and those seeking a lifestyle closer to the sea. It offers the best of ultra-modern and upmarket finishes. Selected apartments offering magnificent ocean views with the beach only 300m away. PROPERTY OVERVIEW The property is access controlled with semibasement parking and electric fencing making this secure development state of the art. The gas showers, gas oven hobs and prepaid water and electricity make Cape Dahlia a forerunner in being eco-friendly and costeffective. FEATURES - Secure development with electric fencing - Secure onsite semi-basement parking -Access controlled - Well designed to optimize space - Prepaid water & electricity meters - Gas geysers and hobs