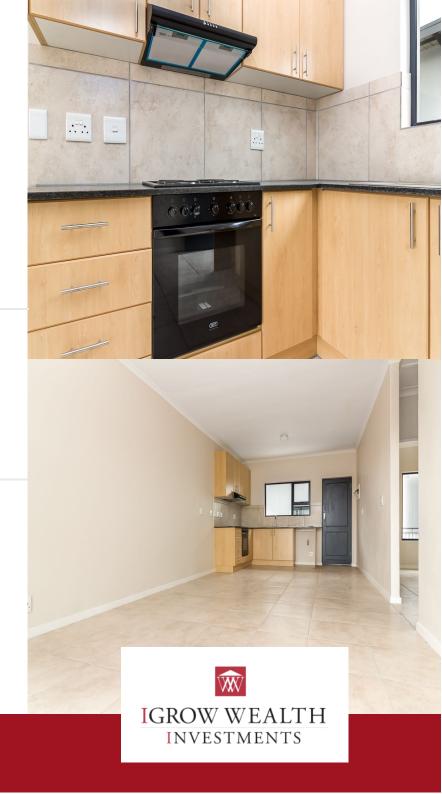

## Modern 2-Bed, 2-Bath Apartment with Mountain Views - Pimlico Place, Parklands

Enjoy convenience and comfort in this secure complex just off Sandown Road—close to shopping centres, top schools, hospitals and restaurants. Apartment Features: 2 Bedrooms | 2 Bathrooms Open-plan living area Kitchen with oven, hob & extractor Secure parking Braai area & swimming pool DSTV-ready | Remote access | Fibre-ready Rental Breakdown: Rent: R10 500 Deposit: R10 500 Admin Fee: R1 200 (R1 500 for businesses) Application Fee: R200 Total Before Occupation: R22 200 Contact us today to schedule a viewing - modern living meets convenience at Pimlico Place!