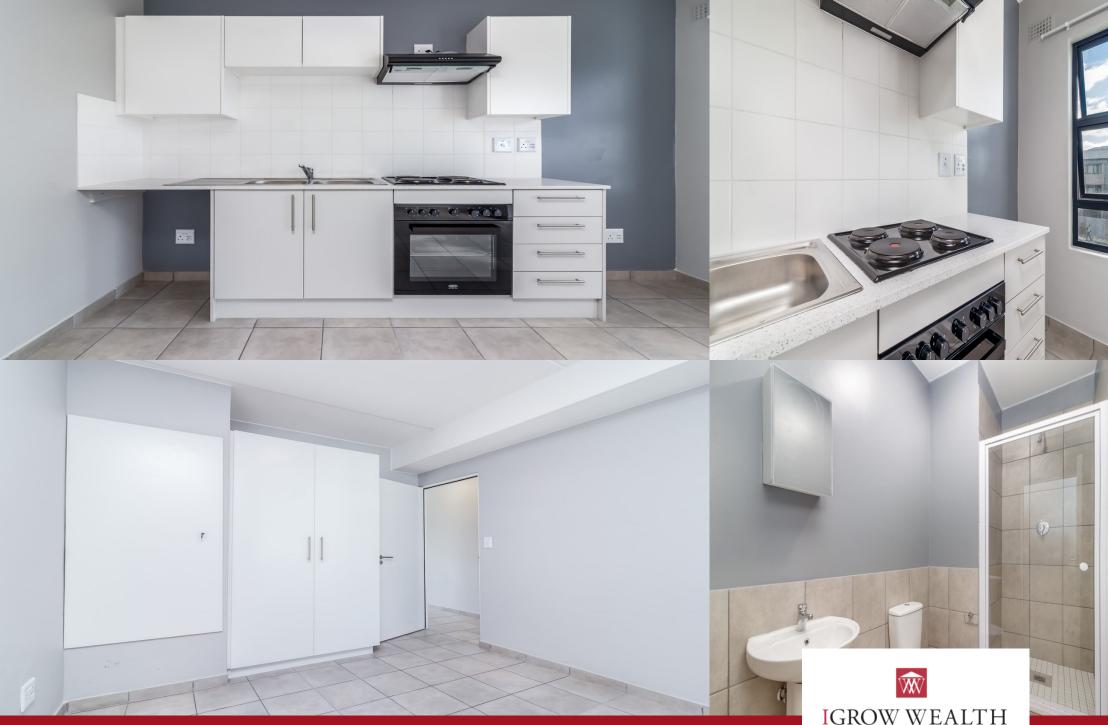

## Beautiful 2 Bed 1 Bath Apartment in Ihlathi Estate & only 1 month deposit!

Ihlathi Estate is perfectly positioned among a varied mix of quiet residential streets, pocket parks, retail spaces and commercial developments. Residents will feel secure with 24-hour security, electrified fencing and modern access controlled initiatives. A central landscaped park with ample communal braai facilities, a water feature, and an outdoor gym are all available for your leisure. FEATURES: - 24 hour manned estate with electrified fencing - PVC solar supplemented geysers - Prepaid electricity and water meters - Fibre ready (connection fee excluded) - Modern and bright designer apartments - Spacious balconies - overlooking Table Mountain and Durbanville Hills - Electric oven with counter hob - Built-in cupboards to all bedrooms - Stone kitchen counter tops and splashbacks - Top cupboards and double sinks to kitchens - Apartment tiled throughout for low maintenance - Modern sanitary fittings and bathroom accessories - One plumbing point provided for washing

## Features

| Interior  |   |
|-----------|---|
| Bedrooms  | 2 |
| Bathrooms | 1 |
| kitchen   | 1 |

| Exterior |     |
|----------|-----|
| Garages  | 2   |
| Security | Yes |
| Pool     | Yes |