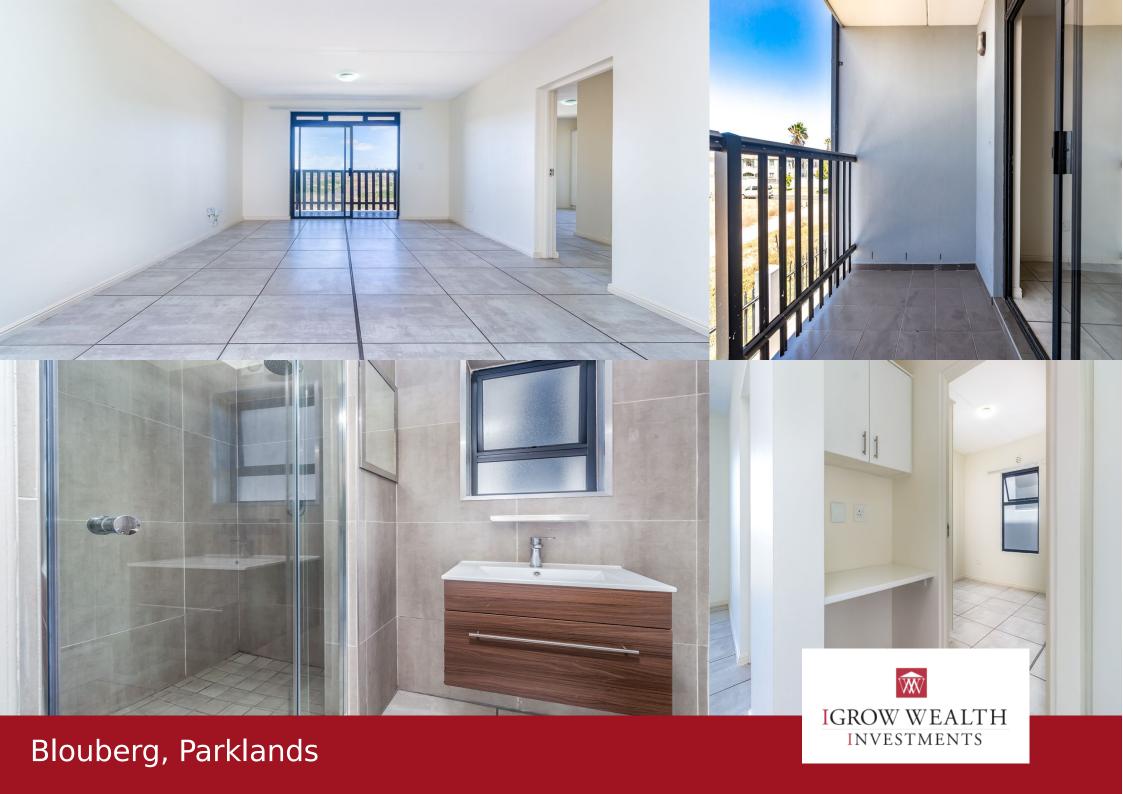

## Your Dream Family Apartment in Vibrant Parklands Awaits

Crystal Lane 3-bedroom, 2-bathroom First Floor apartment available in the secure complex of Crystal Lane. Situated within minutes of a MyCiTi bus stop, Curro School, Sandown Retail Crossing, Table Bay Mall and Netcare Blaauwberg hospital. Complex offers: - Security - Perimeter wall with electric fencing - Landscaped communal areas - Covered parking bay - Walking distance public transport - Cellphone access - Fibre ready Apartments Offer: First Floor - 3 bedrooms - Spacious patio and balcony areas - Upmarket finishes throughout -Burglar bars and security gates - Electric oven and hob with extractor fan - Spacious open plan living area - Full family bathroom and en suite (both with showers) - Heater pumps for hot water R200 application fee to apply. Rental Cost Breakdown: Rental amount: R12 500 Deposit (Once-off x1 Month): R12 500 Admin fee (Once-off): R1 200 - Person applying / Admin fee (Once-off): R1 500 - Business applying Lease Excludes Billed Water and