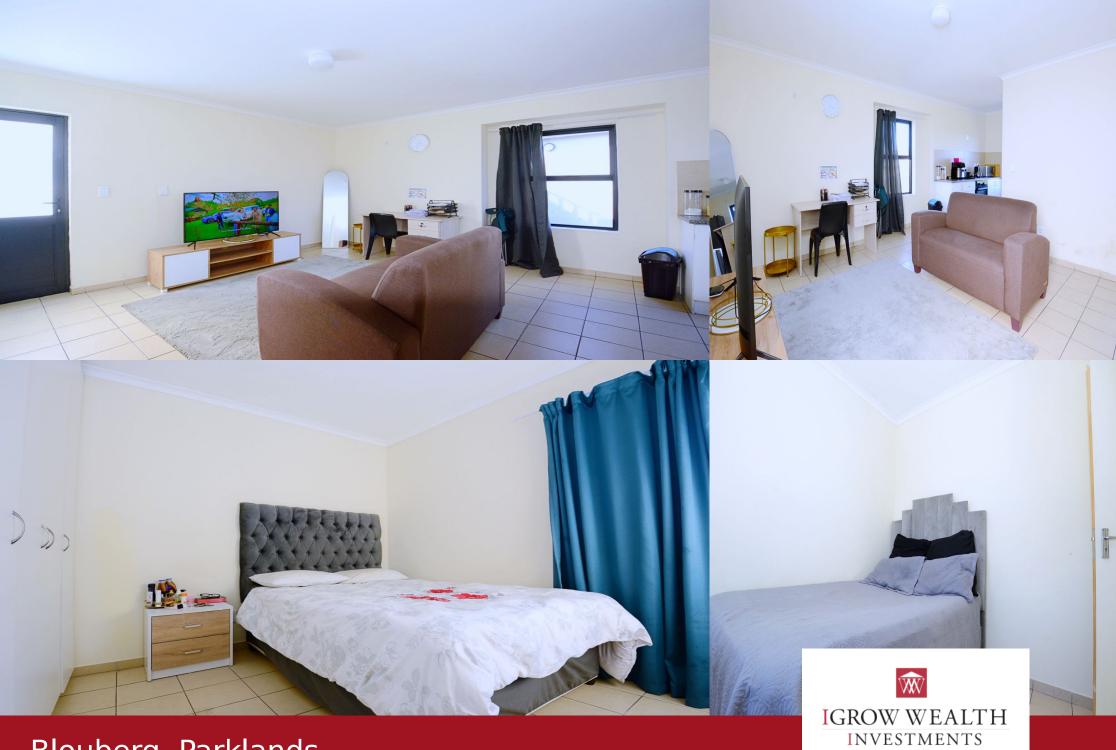

## R9,500 pm

Welcome to Meadowridge Mews, where everyday convenience meets clever, comfortable design. Perfectly positioned in vibrant Parklands, these modern 2-bed apartments are made for easy living — with views, Fibre, and future-forward features built in. This isn't just a rental. It's your reset button. Why You'll Love It: Fibre-ready + DSTV prepped = plug in and go Built-in Defy oven & hob for your inner chef Smart kitchen design with dishwasher/washing machine point Shower-over-bath combo for flexibility & comfort Light-filled spaces + 150L geyser = warm & bright Prepaid electricity & water = total control One secure parking bay + visitors' bays Your Lifestyle, Simplified: Wake up to Table Mountain views Watch birds over the protected wetland Let the kids run free on the jungle gym Grab groceries, coffee or catch a bus — all on your doorstep Biometric access control & guardhouse = secure peace of mind Laundry, refuse room & communal gardens — done. Cost Breakdown:

| Interior  |   | Exterior |     |
|-----------|---|----------|-----|
| Bedrooms  | 2 | Garages  | 2   |
| Bathrooms | 1 | Security | Yes |
| kitchen   | 1 | Pool     | Yes |