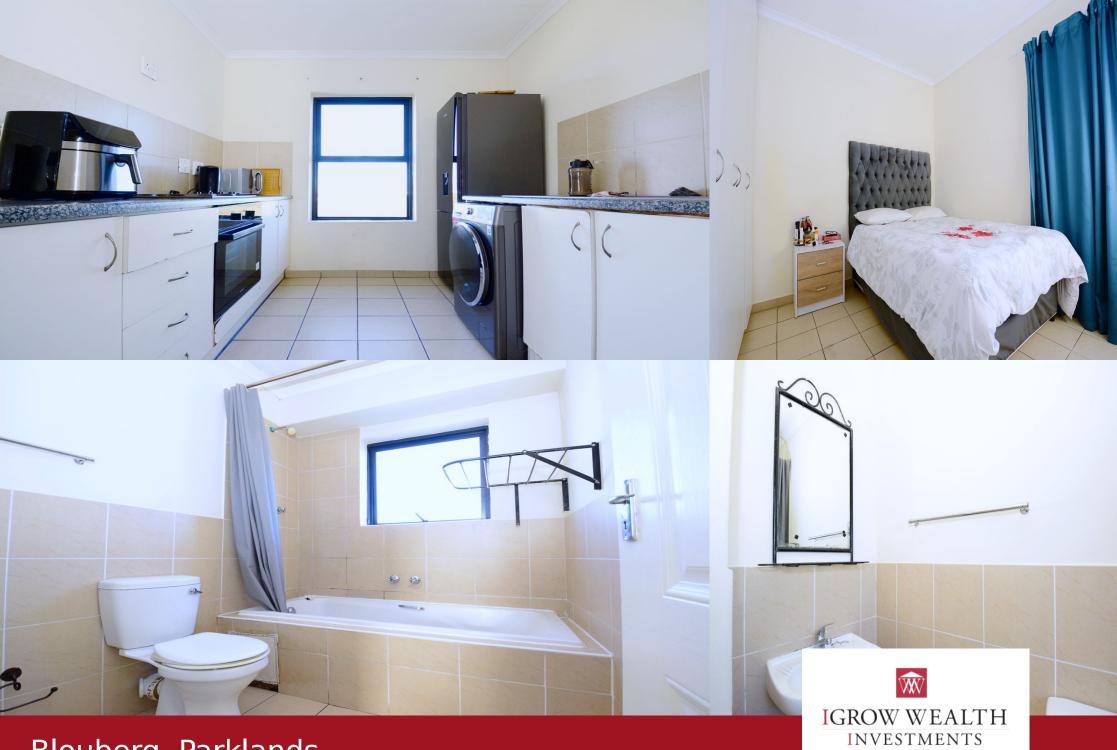

## Popular 2 Bed 1 Bath Apartment in Southwark Mews, Parklands!

Southwark Mews, welcome to your new home in Parklands, Cape Town Popular 2 Bedroom 1 Bathroom Apartment Features: - Fibre installed to all units - Apartments are DSTV ready - Washing machine/dishwasher point in kitchen - Built-in Defy slimline 600 range oven with hob - Shower over bath combo - Clever design with natural lighting - 150 Litre geyser to each apartment - Pre-paid electricity & water meters - One secured parking bay allocated per apartment - Views towards Table Mountain and protected wetland sanctuary - Communal gardens with kids jungle gym - Walking distance to many amenities & shops - On public transport routes -Guardhouse facilities & biometric security access controlled estate with electric fencing - Visitors parking bays available - Refuse room and laundry Cost breakdown: Rental: R9 000 Deposit (Once-off): R9 000 Admin fee (Once-off): R1 200 - Person applying / Admin fee (Once-off): R1 500 - Business applying. Lease Excludes:

## **Features**

| Interior  |   |
|-----------|---|
| Bedrooms  | 2 |
| Bathrooms | 1 |
| kitchen   | 1 |

Exterior Garages 2 Yes Security Yes

Blouberg, Parklands