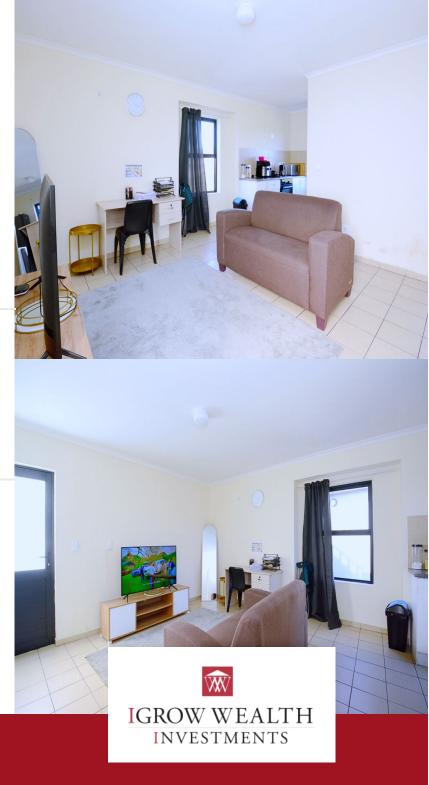

## Popular 2 Bed 1 Bath Apartment in Southwark Mews, Parklands!

Southwark Mews, welcome to your new home in Parklands, Cape Town Popular 2 Bedroom 1 Bathroom Apartment Features: - Fibre installed to all units - Apartments are DSTV ready - Washing machine/dishwasher point in kitchen - Built-in Defy slimline 600 range oven with hob - Shower over bath combo - Clever design with natural lighting - 150 Litre geyser to each apartment - Pre-paid electricity & water meters - One secured parking bay allocated per apartment - Views towards Table Mountain and protected wetland sanctuary - Communal gardens with kids jungle gym - Walking distance to many amenities & shops - On public transport routes -Guardhouse facilities & biometric security access controlled estate with electric fencing - Visitors parking bays available - Refuse room and laundry Cost breakdown: Rental: R9 000 Deposit (Once-off): R9 000 Admin fee (Once-off): R1 200 - Person applying / Admin fee (Once-off): R1 500 - Business applying. Lease Excludes:

## **Features**

| Interior  |   |
|-----------|---|
| Bedrooms  | 2 |
| Bathrooms | 1 |
| kitchen   | 1 |

Exterior Garages 2 Yes Security Yes