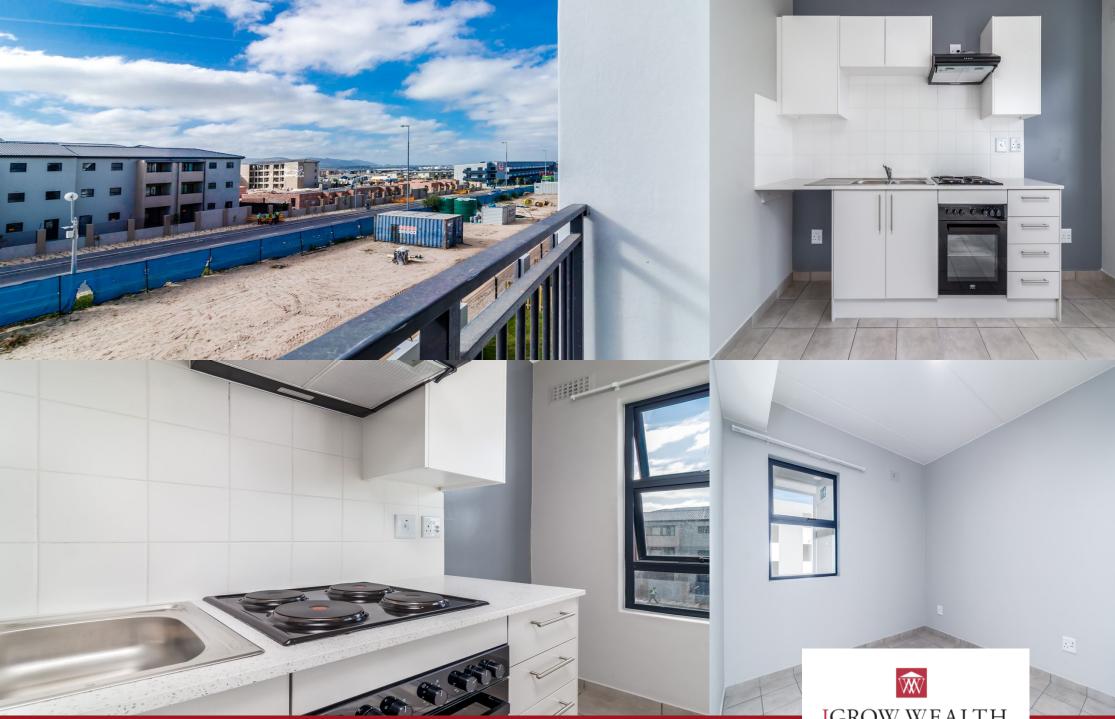

### Stunning ground floor 1-bedroom, 1-bathroom flat in Ihlathi Estate—only 1-month deposit!

Welcome to Ihlathi! Ihlathi offers easy access to shopping, recreation, and transport in the vibrant Parklands suburb of the Western Cape. The Sandown Retail Crossing mall is just 3 km away, while the larger Bayside Mall is 4.2 km from your doorstep. Enjoy the beach, only 6.5 km away, within a quick 10-minute drive. Ideal for young families, Ihlathi is close to schools like Curro Primary (1 km), Parklands College (3 km), and Table View Primary and High Schools (5 km). Transportation is convenient with the MyCiti bus route nearby, providing seamless access to Cape Town CBD and beyond. Residents enjoy peace of mind with 24-hour security, electrified fencing, and controlled access. Ground-floor apartments feature spacious private gardens, and the estate boasts a landscaped central park with communal braai facilities, a water feature, and an outdoor gym for leisure and relaxation. FEATURES: Ground Floor - 24-hour staffed estate with electrified fencing - PVC solar-assisted

#### Features

| Interior  |   | Exte |
|-----------|---|------|
| Bedrooms  | 1 | Gara |
| Bathrooms | 1 | Sec  |
| kitchen   | 1 | Poo  |
|           |   |      |

erior rages 1 curity Yes Sizes Floor S Land S

Floor Size 39 m<sup>2</sup> Land Size 0 m<sup>2</sup>