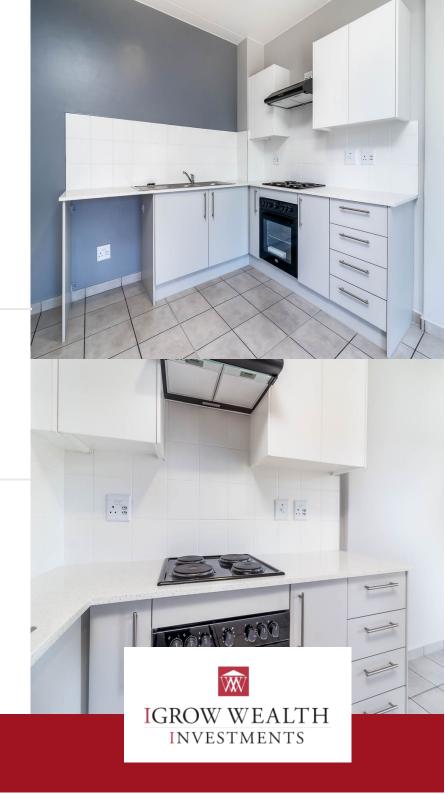

## **Features**

| Interior  |   | Exterior |     | Sizes      |                 |
|-----------|---|----------|-----|------------|-----------------|
| Bedrooms  | 3 | Garages  | 3   | Floor Size | 70 m²           |
| Bathrooms | 2 | Security | Yes | Land Size  | $0 \text{ m}^2$ |
| kitchen   | 1 | Pool     | Yes |            |                 |