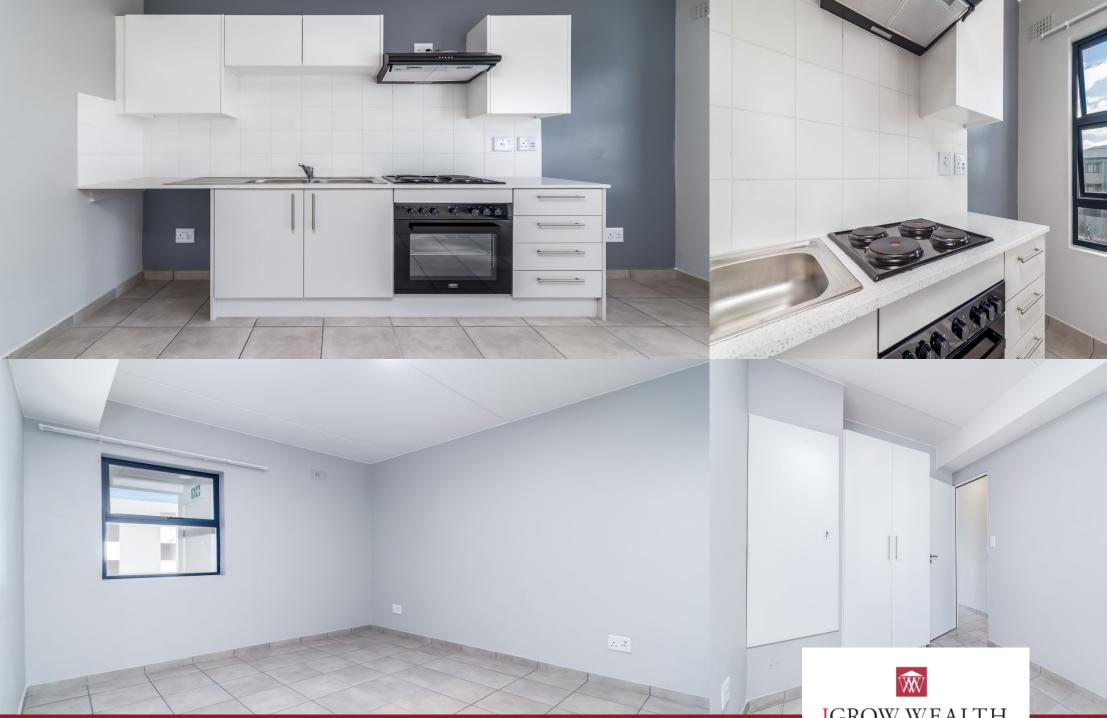

### Beautiful 2 Bed 1 Bath Apartment in the upmarket Ihlathi Estate & only 1 month deposit!

Located in one of the fastest and most popular growing suburbs of the Western Cape, Parklands, this estate is perfectly positioned among a varied mix of quiet residential streets, pocket parks, retail spaces and commercial developments. Residents will feel secure with 24-hour security, electrified fencing and modern access controlled initiatives. Ground floor apartments will have large private garden spaces, perfect for relaxation. A central landscaped park with ample communal braai facilities, a water feature, and an outdoor gym are all available for your tenant's leisure. FEATURES: - 24 hour manned estate with electrified fencing - PVC solar supplemented geysers - Prepaid electricity and water meters to all units - Fibre ready (connection fee excluded) - Modern and bright designer apartments - Spacious balconies - most overlooking Table Mountain and Durbanville Hills - Electric oven with counter hob - Built-in cupboards to all bedrooms - Stone kitchen counter tops and