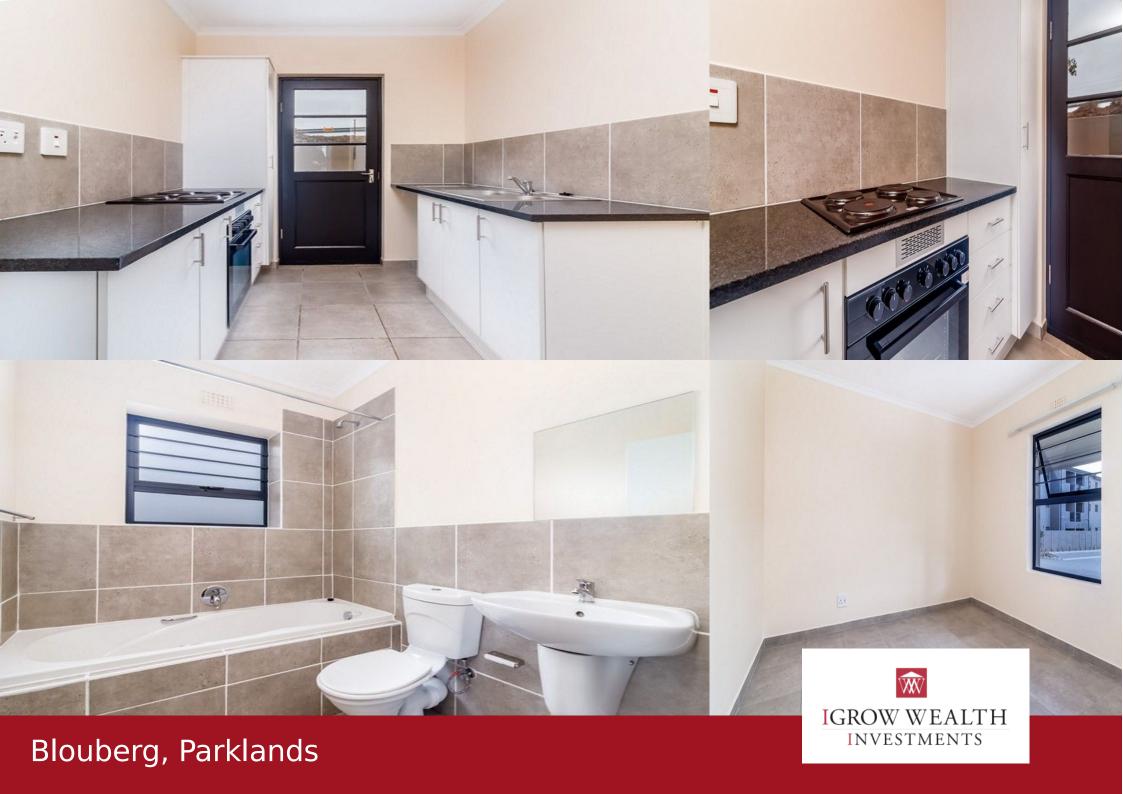

## R8,800 pm

Parkhill Place is nestled in the heart of the West Coast of Cape Town, and only 6km from the beautiful Blouberg beach. AREA Close to a variety of excellent schools Area with well-designed infrastructure and transport routes Plenty of recreational amenities surrounding the area FEATURES 2 bedrooms and 1 bathroom apartment Builtin cupboards in bedrooms and kitchen Balcony/patio One parking bay per apartment Quality finishes throughout Granite kitchen countertops Built-in oven and hob Tiled throughout Prepaid electricity meters Fibre ready excluding GTU Secure complex Rental Cost Breakdown: R200 application fee to apply. Monthly Rental: R8 800 Deposit (1 Month Once-off): R8 800 Admin fee (Once-off): R1 200 - Person applying / Admin fee (Once-off): R1 500 - Business applying. LEASE EXCLUDES: Metered Water and Prepaid Electricity Total Due Before Occupation: Rental per month (R8 800) + Deposit (R8 800) + Admin Fee (R1 200) = R18 800.00 Please note: