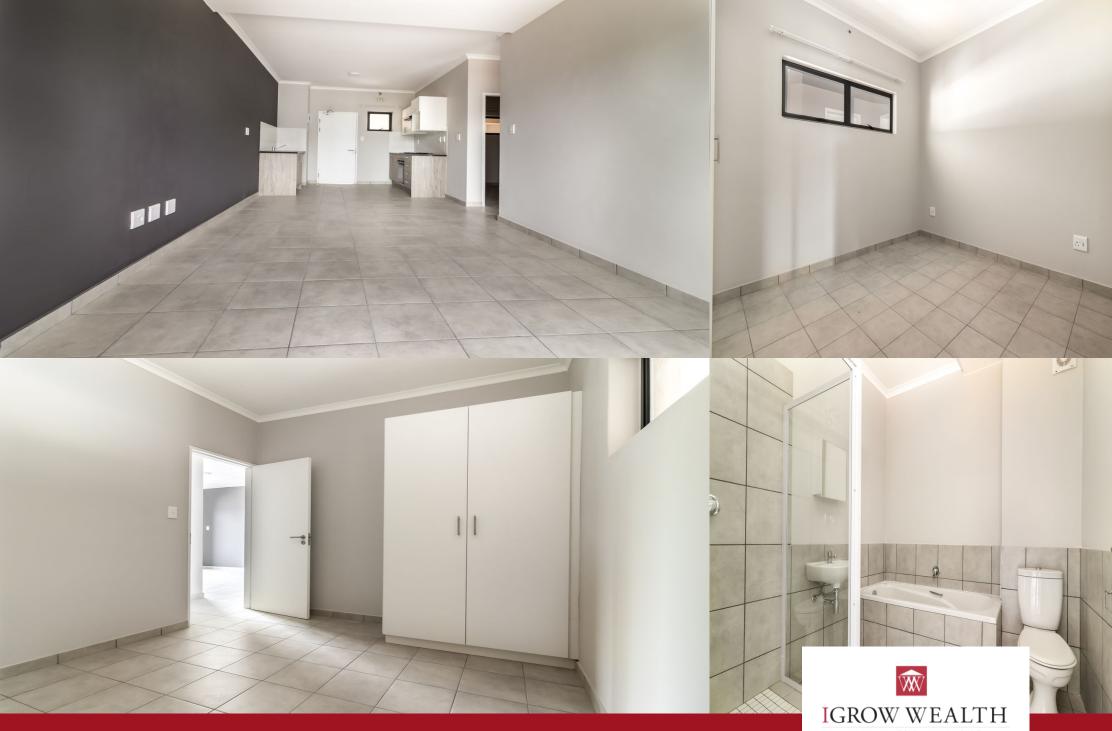

### Stunning 2 Bedroom Apartment in the Eco-Friendly Secure Development The Eden, Blouberg

-Open plan kitchen and lounge/dining room -A stylish black granite countertop in the kitchen with ample storage -Solar geysers -Fibre ready -Excellent location -Eco-friendly building - energy and water savings R200 application fee to apply. Cost breakdown: Rental: R11 000 Deposit (1-month Once-off): R11 000 Admin fee (Once-off): R1 200 - Person applying / Admin fee (Once-off): R1 500 - Business applying. TOTAL DUE BEFORE OCCUPATION: 1 month deposit (R11 000) + First Month's Rental (R11 000) + Admin fee (R1 200) = R23 200.00 More about the unit: Modern apartments display innovative layouts and quality finishes, such as aluminium windows and granite kitchen countertops. Classic in appearance and eco-friendly, The Eden provides homes that will remain stylish and sustainable for years to come. Residents will benefit from solar geysers, 20% energy savings and 20% water savings. Enclosed gardens offer tranquil views and a place to unwind while