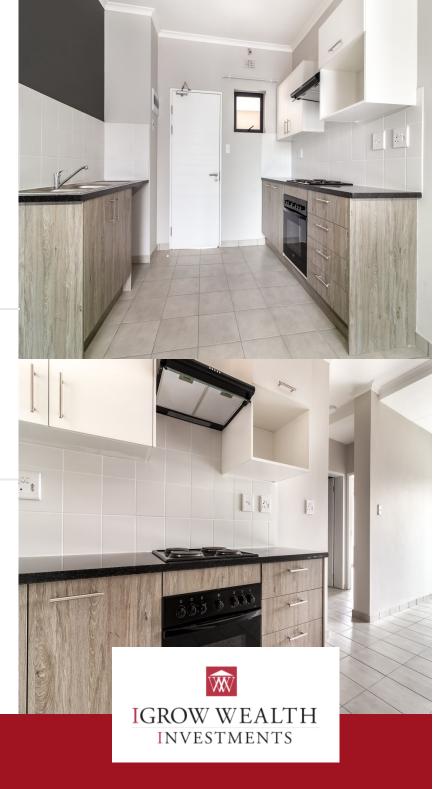

### Stunning 2 Bedroom Apartment in the Eco-Friendly Secure Development The Eden, Blouberg

-Open plan kitchen and lounge/dining room -A stylish black granite countertop in the kitchen with ample storage -Solar geysers -Fibre ready -Excellent location -Eco-friendly building - energy and water savings R200 application fee to apply. Cost breakdown: Rental: R11 000 Deposit (1-month Once-off): R11 000 Admin fee (Once-off): R1 200 - Person applying / Admin fee (Once-off): R1 500 - Business applying. TOTAL DUE BEFORE OCCUPATION: 1 month deposit (R11 000) + First Month's Rental (R11 000) + Admin fee (R1 200) = R23 200.00 More about the unit: Modern apartments display innovative layouts and quality finishes, such as aluminium windows and granite kitchen countertops. Classic in appearance and eco-friendly, The Eden provides homes that will remain stylish and sustainable for years to come. Residents will benefit from solar geysers, 20% energy savings and 20% water savings. Enclosed gardens offer tranquil views and a place to unwind while