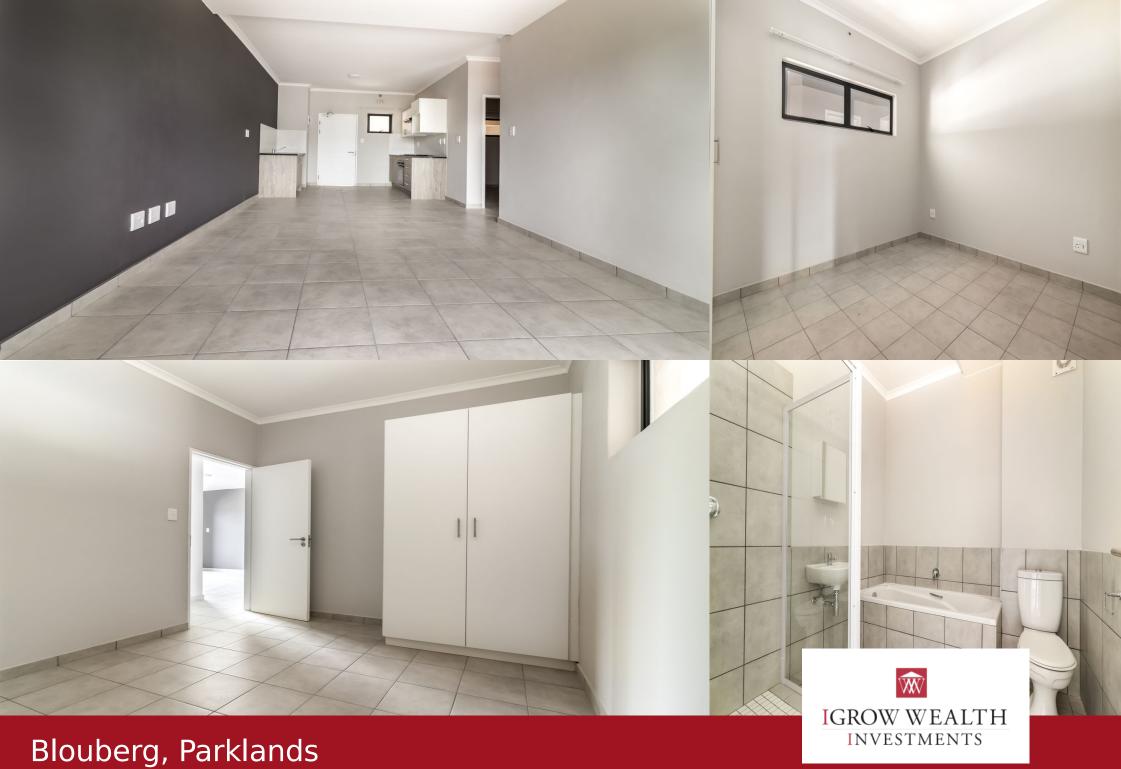

## R10,500 pm

Welcome to your new 2 home in Parklands! This 2 bedroom offers the following: -Open plan kitchen and lounge/dining room -A stylish black granite countertop in the kitchen with ample storage -Solar geysers -Fibre ready -Excellent location -Eco-friendly building - energy and water savings Cost breakdown: Rental: R10 500 Deposit (1-month Once-off): R10 500 Admin fee (Once-off): R1 200 - Person applying / Admin fee (Once-off): R1 500 - Business applying. TOTAL DUE BEFORE OCCUPATION: 1 month deposit (R10 500) + First Month's Rental (R10 500) + Admin fee (R1 200) = R22 200.00 R200 application fee to apply. More about the unit: Modern apartments display innovative layouts and quality finishes, such as aluminium windows and granite kitchen countertops. Classic in appearance and eco-friendly, The Eden provides homes that will remain stylish and sustainable for years to come. Residents will benefit from solar geysers, 20% energy savings and 20%