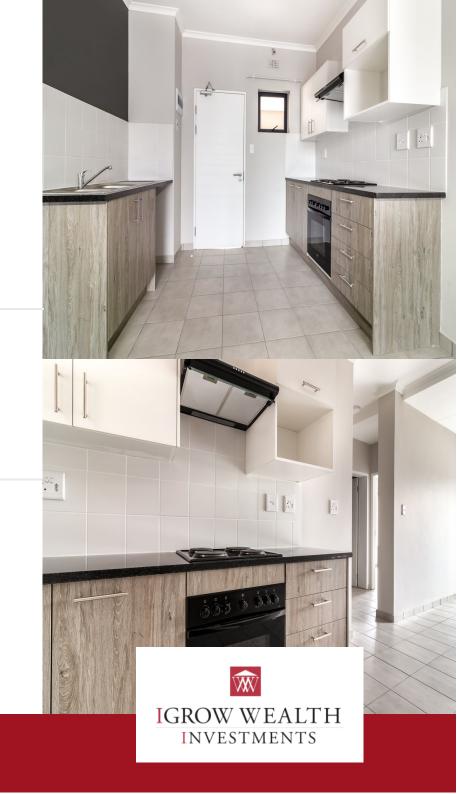

## R10,500 pm

Welcome to your new 2 home in Parklands! This 2 bedroom offers the following: -Open plan kitchen and lounge/dining room -A stylish black granite countertop in the kitchen with ample storage -Solar geysers -Fibre ready -Excellent location -Eco-friendly building - energy and water savings Cost breakdown: Rental: R10 500 Deposit (1-month Once-off): R10 500 Admin fee (Once-off): R1 200 - Person applying / Admin fee (Once-off): R1 500 - Business applying. TOTAL DUE BEFORE OCCUPATION: 1 month deposit (R10 500) + First Month's Rental (R10 500) + Admin fee (R1 200) = R22 200.00 R200 application fee to apply. More about the unit: Modern apartments display innovative layouts and quality finishes, such as aluminium windows and granite kitchen countertops. Classic in appearance and eco-friendly, The Eden provides homes that will remain stylish and sustainable for years to come. Residents will benefit from solar geysers, 20% energy savings and 20%