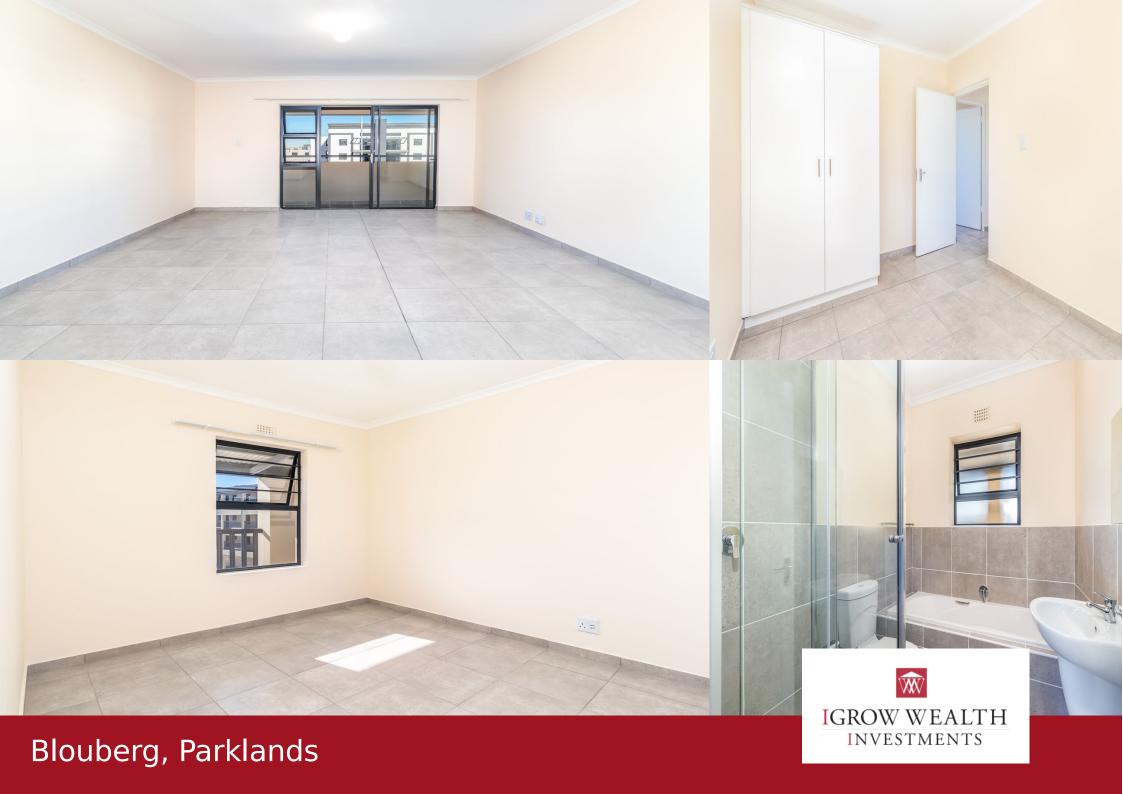

## Exquisite 2-Bedroom, 1-Bathroom Apartment in Prestigious Riverhill Place

Welcome to Riverhill Place! Riverhill Place, situated in Parklands, is located close to fantastic shopping centres, restaurants, coffee shops, hospitals and has direct access to the Sandown-N7 road extension. APARTMENT FEATURES: 2 well sized bedrooms with built-in cupboards Full bathroom with bath and shower Tiled throughout Bathroom accessories provided Curtain rails installed to bedrooms & lounge Prepaid electricity meters to all units Water meters installed for accurate billing Fibre ready DEVELOPMENT FEATURES: Secure complex access to Complex Electrified perimeter wall Burglar bars to all opening windows Security gates installed to front doors One secured parking bay per apartment Ample visitors parking Jungle gym and play area for children Landscaped communal gardens R200 Application fee to apply. Rental Cost Breakdown: Rental = R9 500 Deposit (1 month Once-off) = R9 500 Admin fee (Once-off): R1 200 - Person applying / Admin fee (Once-off): R1

### Features

| Interior  |   |
|-----------|---|
| Bedrooms  | 2 |
| Bathrooms | 1 |
| kitchen   | 1 |

| Exterior |     |
|----------|-----|
| Garages  | 2   |
| Security | Yes |
| Pool     | Yes |