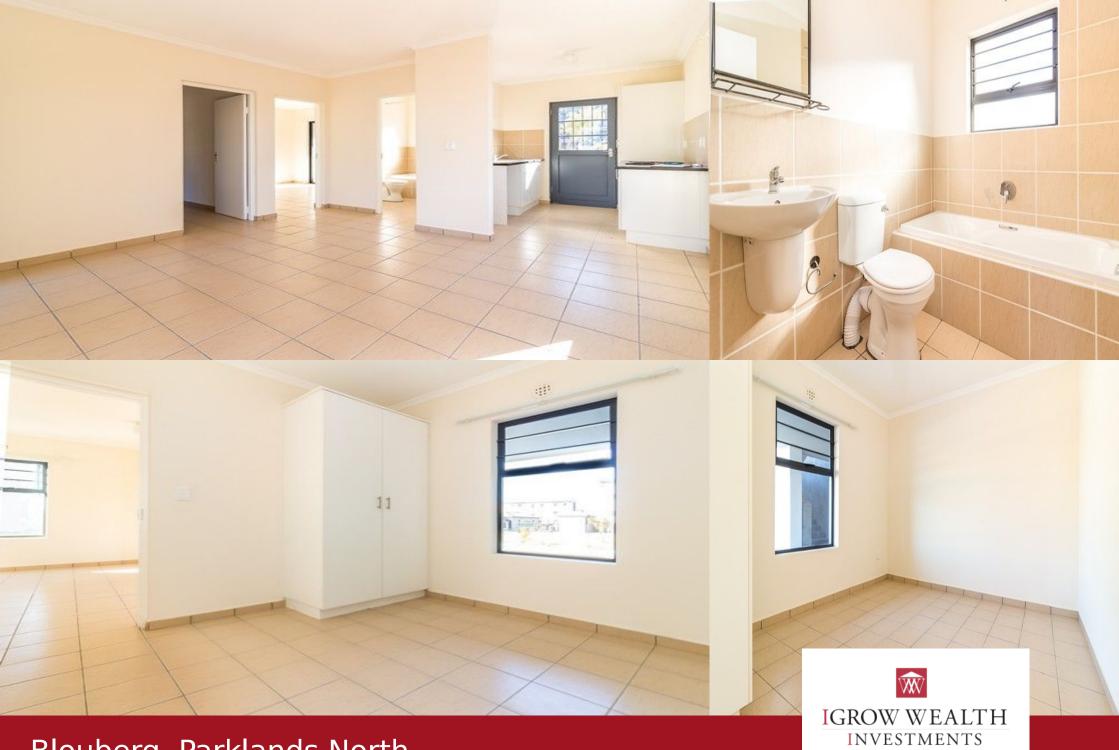

## 2 Bedroom 1 Bathroom FIRST FLOOR Apartment available in Stanford Mews!

Welcome to Stanford Mews, an innovative security development situated in Parklands, nestled in the heart of the Western Seaboard of Cape Town. Situated close to fantastic shopping centres, restaurants, coffee shops, hospitals, and schools and with direct access to the new Sandown-N7 Road Extension. Tiled throughout, upmarket finishes, kitchen fitted with built-in cupboards, oven, and hob, plumbing for washing machine. Spacious open plan living area, bathroom with shower over bath. Security complex with Perimeter Wall with Electric Fencing. PLEASE NOTE - Photographs may differ from the actual unit as we manage various units in this development. R200 application to apply. Breakdown of cost: Rental: R9 500 Deposit (Once-off x1): R9 500 Admin fee (Once-off): R1 200 - Person applying / Admin fee (Once-off): R1 500 - Business applying. TOTAL DUE BEFORE OCCUPATION : Rent (R9 500) + Deposit (R9 500) + Admin Fee (R1 200) = R20 200.00 LEASE

## Blouberg, Parklands North