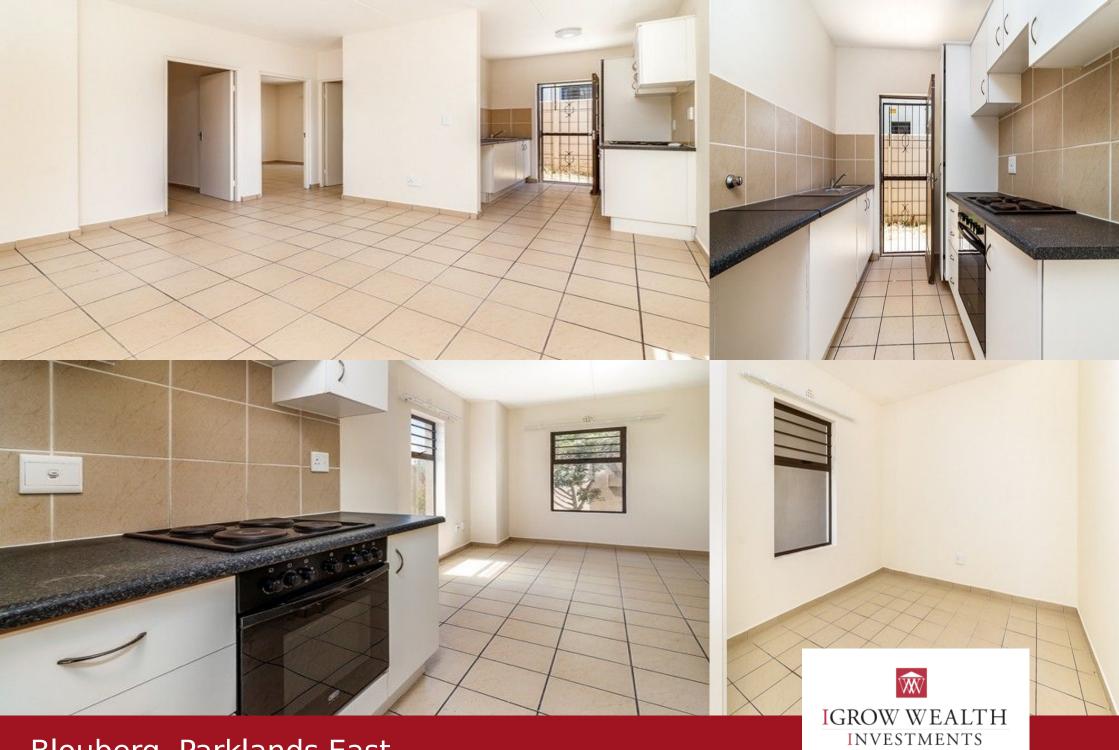

## *Stunning Ground Floor 2 Bedroom Apartment to Rent!*

2 Bedroom Apartment in Parklands (52 m2) Direct access to the new Sandown-N7 Road Extension. Close to hospitals, schools, shops, and CBD!!! 2 Large Bedrooms with BIC's 1 Kitchen with Washing Machine outlet Family Bathroom with shower over bath Lounge Open Plan Fibre ready Fully tiled for easy cleaning and maintaining Modern finishes with burglar bars Security gate at the front door Security Gate Prepaid electricity Complex Offers: Perimeter Wall Electric Fencing Manned Security 24/7 Cell phone access 1 Allocated parking bay per unit Extra visitors parking bays in complex R200 application fee to apply. Rental Cost Breakdown: Rental: R9 300 Deposit (Once-off x1): R9 300 Admin fee (Once-off): R1 200 - Person applying / Admin fee (Once-off): R1 500 - Business applying. Lease Excludes: Prepaid Electricity and Billed Water TOTAL DUE BEFORE OCCUPATION : Rent (R9 300) + Deposit (R9 300) + Admin Fee (R1 200) = R19 800.00 \*Kindly note:

Blouberg, Parklands East