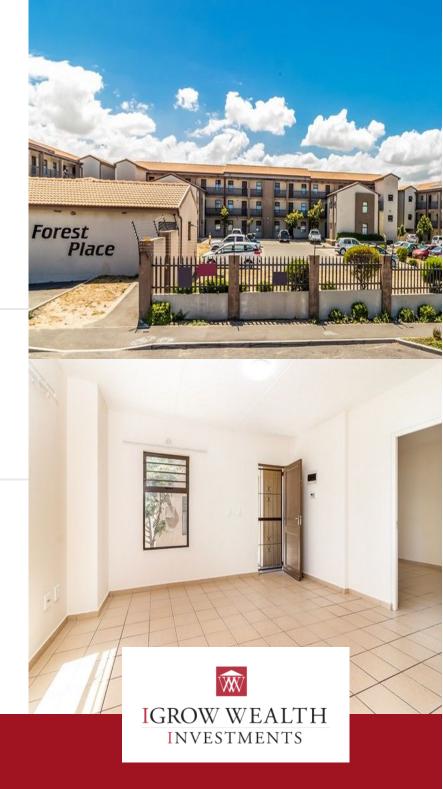

## *Stunning Ground Floor 2 Bedroom Apartment to Rent!*

2 Bedroom Apartment in Parklands (52 m2) Direct access to the new Sandown-N7 Road Extension. Close to hospitals, schools, shops, and CBD!!! 2 Large Bedrooms with BIC's 1 Kitchen with Washing Machine outlet Family Bathroom with shower over bath Lounge Open Plan Fibre ready Fully tiled for easy cleaning and maintaining Modern finishes with burglar bars Security gate at the front door Security Gate Prepaid electricity Complex Offers: Perimeter Wall Electric Fencing Manned Security 24/7 Cell phone access 1 Allocated parking bay per unit Extra visitors parking bays in complex R200 application fee to apply. Rental Cost Breakdown: Rental: R9 300 Deposit (Once-off x1): R9 300 Admin fee (Once-off): R1 200 - Person applying / Admin fee (Once-off): R1 500 - Business applying. Lease Excludes: Prepaid Electricity and Billed Water TOTAL DUE BEFORE OCCUPATION : Rent (R9 300) + Deposit (R9 300) + Admin Fee (R1 200) = R19 800.00 \*Kindly note:

## Features

InteriorExteriorBedrooms2GaragesBathrooms1Securitykitchen1Pool

terior rages 2 curity Yes ol Yes SizesFloor Size53 m²Land Size0 m²