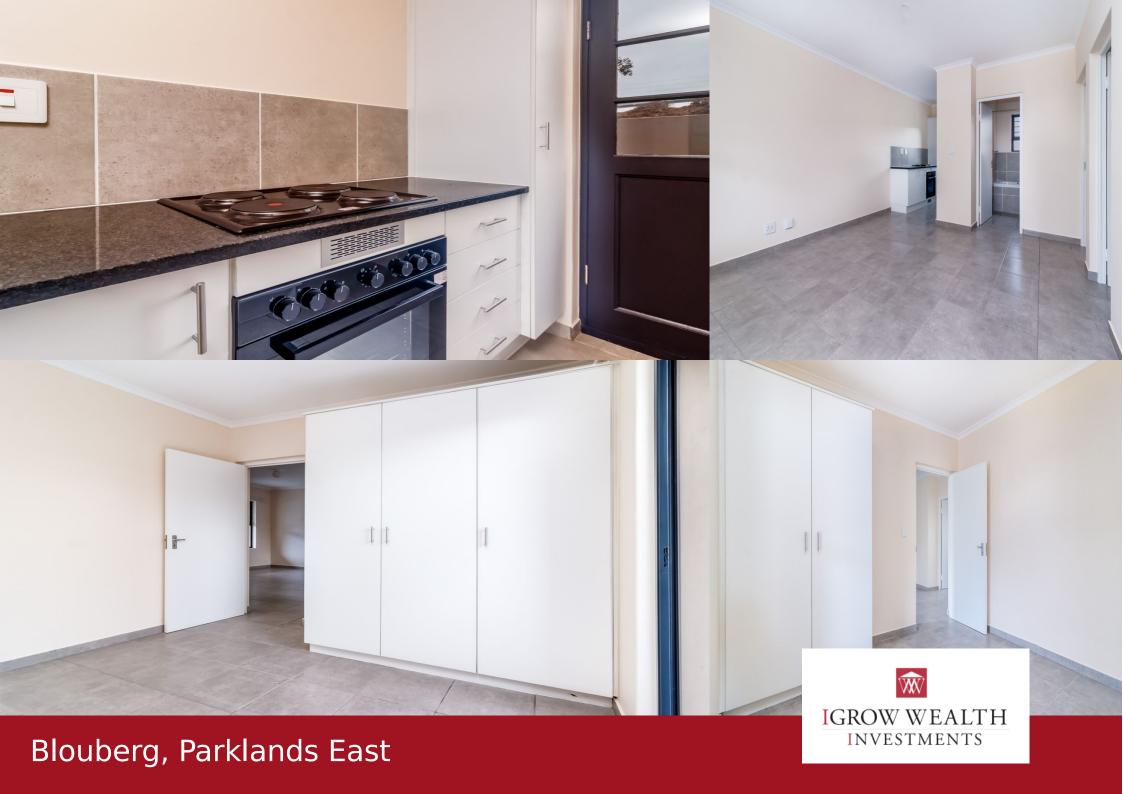

## Modern 2-Bedroom Apartment in Secure Parkhill Place

Comfort and convenience. This stylish 2-bedroom apartment is located in the well-maintained Parkhill Place estate. With quality finishes and a central location, this unit is ideal for professionals, couples, or small families. Apartment Features: 2 Bedrooms with built-in cupboards 1 Bathroom Modern kitchen with granite countertops, oven & hob Open-plan living with tiled flooring throughout Prepaid electricity for easy budgeting Fibre-ready (GTU excluded) 1 Allocated parking bay Complex Perks: Access-controlled, secure estate Centrally located near schools, shopping, and major transport routes Well-managed, quiet environment Rental Breakdown: Rent: R9 300 Deposit: R9 300 Admin Fee: R1 200 (individual) / R1 500 (business) Application Fee: R200 Total Due Before Occupation: R19 800 (individual) Excludes metered water & prepaid electricity Secure Your Space at Parkhill Place. This well-kept, modern apartment won't stay on the market for long. Contact us today to arrange