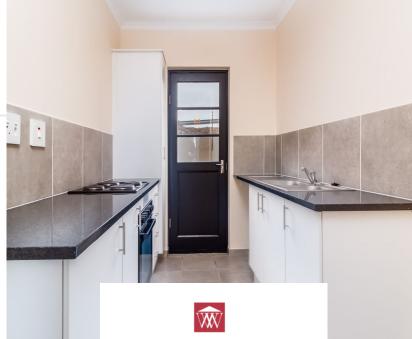

## Modern 2-Bedroom Apartment in Secure Parkhill Place

Comfort and convenience. This stylish 2-bedroom apartment is located in the well-maintained Parkhill Place estate. With quality finishes and a central location, this unit is ideal for professionals, couples, or small families. Apartment Features: 2 Bedrooms with built-in cupboards 1 Bathroom Modern kitchen with granite countertops, oven & hob Open-plan living with tiled flooring throughout Prepaid electricity for easy budgeting Fibre-ready (GTU excluded) 1 Allocated parking bay Complex Perks: Access-controlled, secure estate Centrally located near schools, shopping, and major transport routes Well-managed, quiet environment Rental Breakdown: Rent: R9 300 Deposit: R9 300 Admin Fee: R1 200 (individual) / R1 500 (business) Application Fee: R200 Total Due Before Occupation: R19 800 (individual) Excludes metered water & prepaid electricity Secure Your Space at Parkhill Place. This well-kept, modern apartment won't stay on the market for long. Contact us today to arrange