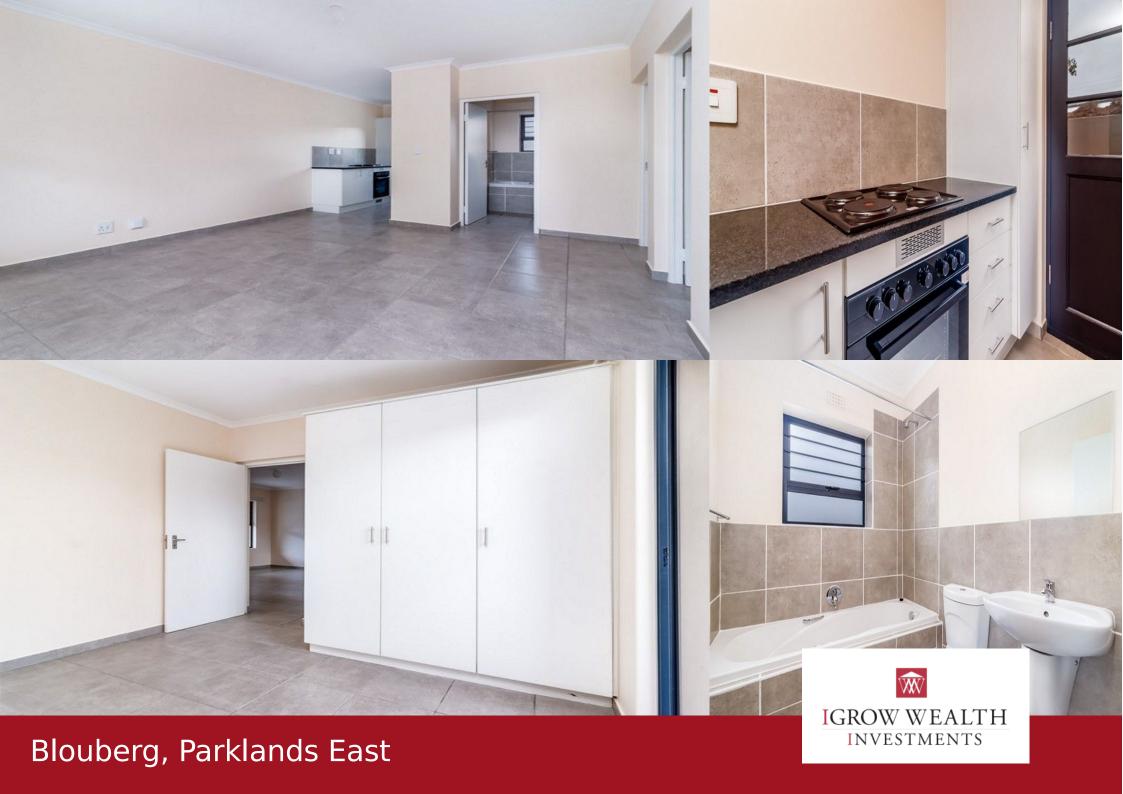

## Elegant 2-Bedroom, 1-Bathroom FIRST FLOOR Apartment at Parkhill Place - A Must-See!

Parkhill Place is nestled in the heart of the West Coast of Cape Town, and only 6km from the beautiful Blouberg beach. AREA Close to a variety of excellent schools Area with well-designed infrastructure and transport routes Plenty of recreational amenities surrounding the area FEATURES 2 bedrooms and 1 bathroom Built-in cupboards in bedrooms and kitchen One parking bay per apartment Quality finishes throughout Granite kitchen countertops Built-in oven and hob Tiled throughout Prepaid electricity meters Fibre ready excluding GTU Secure complex Monthly Rental: R8 800 Deposit (1 Month Once-off): R8 800 Admin fee (Once-off): R1 200 - Person applying / Admin fee (Once-off): R1 500 - Business applying. R200 application fee to apply. LEASE EXCLUDES: Metered Water and Prepaid Electricity Total Due Before Occupation: Rent (R8 800) + Deposit (R8 800) + Admin Fee (R1 200) = R18 800.00 \*\*\* Please Note \*\*\* Please contact us for a viewing. Photos may differ from the