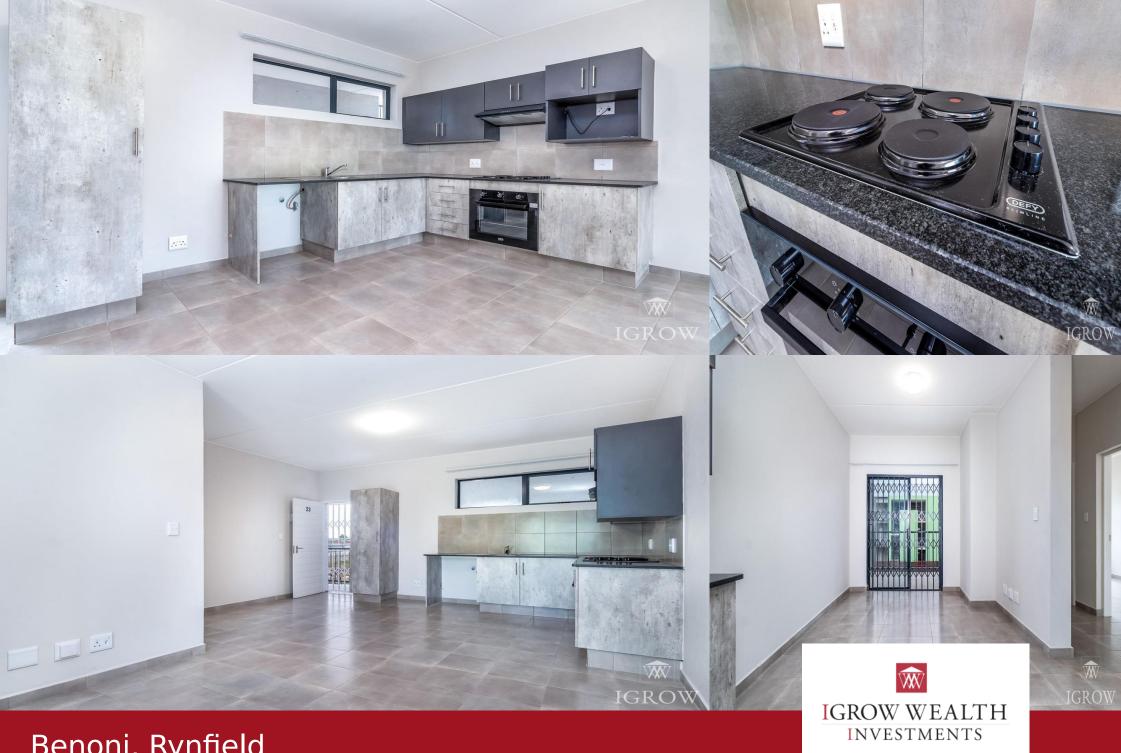

## NO APPLICATION FEE on various 2 Bedroom Apartments to Rent in Prime Location in Rynfield

Bulrush View - New Security Development - NO APPLICATION FEE!! A beautiful new development in Rynfield, Benoni with spacious 2 bedroom apartments SECOND FLOOR with modern finishes. The greater Benoni area can offer those with a love for outdoor activities beautiful lakeside walks and picnics, while those who prefer the bright lights of the city will enjoy entertainment facilities such as Carnival City or Emperors Palace Casino. APARTMENT FEATURES - 2 Bedrooms - 1 Bathroom (Bath, Shower, Basin and Toilet) - Open Plan Lounge, Kitchen and Dining Area - Granite kitchen tops with BICs - Electric oven with built-in hob and extractor fan - 2 parking bays - 1 covered & 1 open - Covered Balcony/Patio 5.2 m2 DEVELOPMENT FEATURES 24-hour manned security Prepaid Electricity and Billed Water Communal centre with large open garden Fibre Ready NO Application fee to apply. \*Ground-floor apartments available from: R6 300 \*\*First-floor apartments available

## **Features**

| Interior  |   | Exterior |     | Sizes      |                 |
|-----------|---|----------|-----|------------|-----------------|
| Bedrooms  | 2 | Garages  | 2   | Floor Size | 56 m²           |
| Bathrooms | 1 | Security | Yes | Land Size  | $0 \text{ m}^2$ |
| kitchen   | 1 | Pool     | Yes |            |                 |