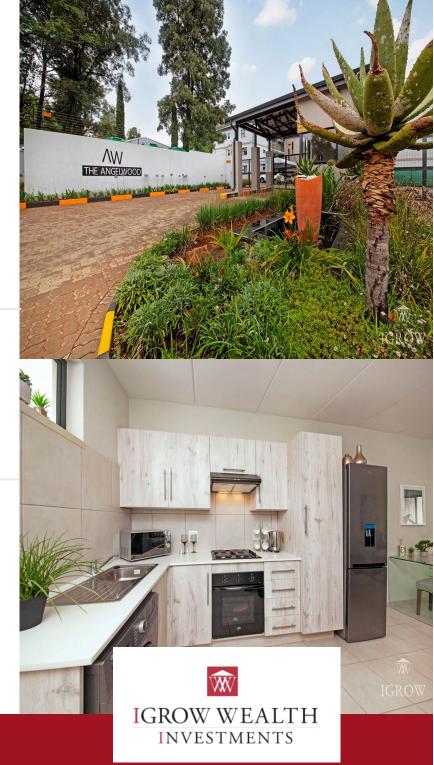

## **R7,500 pm**

Welcome to The Angelwood! The Angelwood is a lovely and secure residential estate in Brentwood Park. It boasts top-notch security provisions including a 24hr manned guardhouse at the single access gate and has a clubhouse with a children's play area and a pool. Two parking bays per apartment as well as ample visitors' parking space, make this complex ideal for urbanites. Blink and you'll miss it! Make your online inquiry today and get scheduled for the next viewing dates. - 24HR manned guardhouse - 2 parking bays per unit (1 covered, 1 open) - Clubhouse with children's play area and pool - Manuflo Prepaid water - Prepaid electricity - Fibre ready - The 1st and 2nd-floor units have a balcony of 6m2 - All apartments are 2 bedrooms, 2 bathrooms units R200 application fee to apply. Breakdown of cost: Rental: R7 500 Deposit (1-month Once-off): R7 500 Admin fee (Once-off): R1200 - Person applying / Admin fee (Once-off): R1500 - Business applying. TOTAL DUE BEFORE