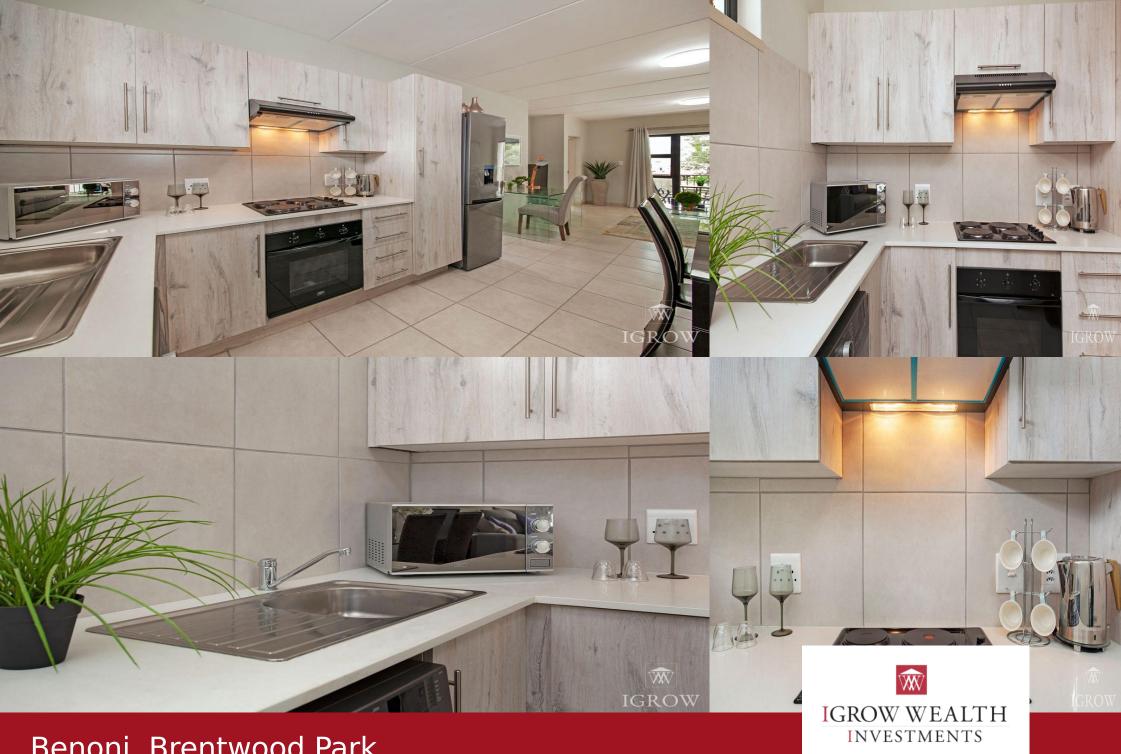

## **R7,500 pm**

Welcome to The Angelwood! The Angelwood is a lovely and secure residential estate in Brentwood Park. It boasts top-notch security provisions including a 24hr manned guardhouse at the single access gate and has a clubhouse with a children's play area and a pool. Two parking bays per apartment as well as ample visitors' parking space, make this complex ideal for urbanites. Blink and you'll miss it! Make your online inquiry today and get scheduled for the next viewing dates. - 24HR manned guardhouse - 2 parking bays per unit (1 covered, 1 open) - Clubhouse with children's play area and pool - Manuflo Prepaid water - Prepaid electricity - Fibre ready - The 1st and 2nd-floor units have a balcony of 6m2 - All apartments are 2 bedrooms, 2 bathrooms units R200 application fee to apply. Breakdown of cost: Rental: R7 500 Deposit (1-month Once-off): R7 500 Admin fee (Once-off): R1200 - Person applying / Admin fee (Once-off): R1500 - Business applying. TOTAL DUE BEFORE

## **Features**

| Interior  |   | Exterior |     | Sizes      |                 |
|-----------|---|----------|-----|------------|-----------------|
| Bedrooms  | 2 | Garages  | 2   | Floor Size | 75 m²           |
| Bathrooms | 2 | Security | Yes | Land Size  | $0 \text{ m}^2$ |
| kitchen   | 1 | Pool     | Yes |            |                 |