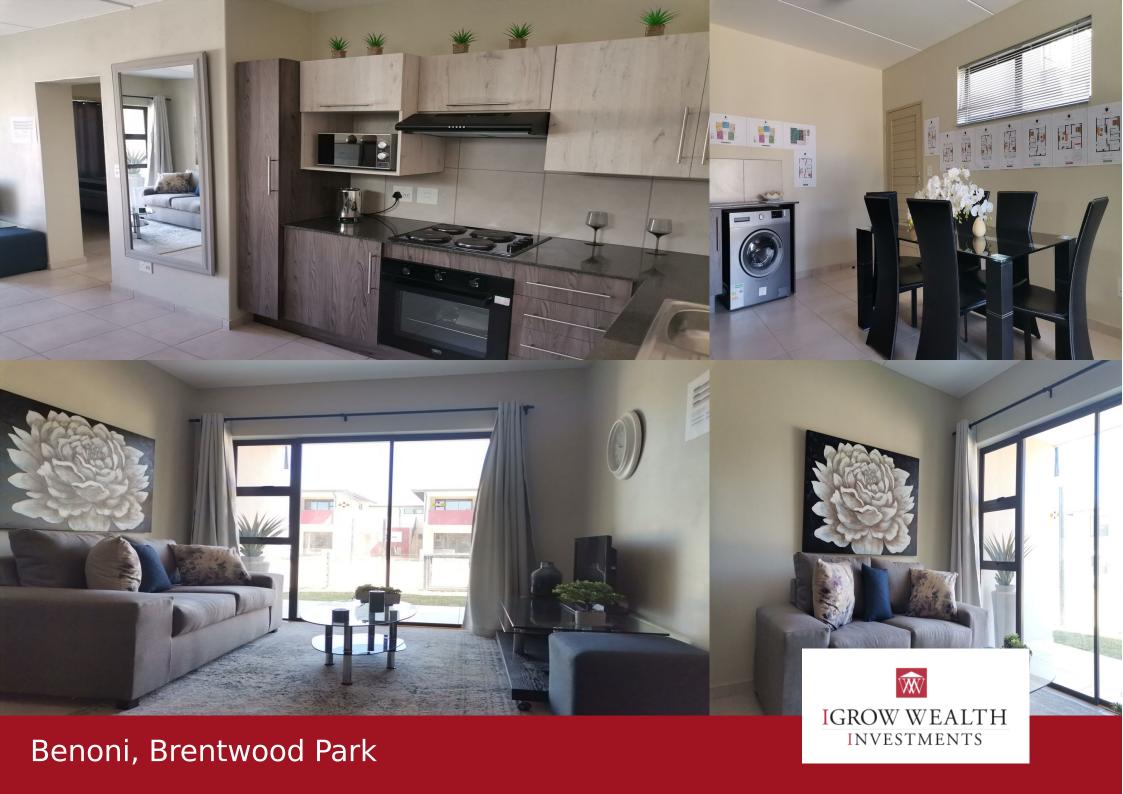

## Ground Floor 2 Bedroom, 1 bathroom Apartment in Kierland Skye, Brentwood Park!

Solar installation - Loadshedding Backup!\* APARTMENT HIGHLIGHTS: Fibre ready Prepaid water & electricity meters Exclusive gardens to ground floor apartments - ideal for your small pets! Big balconies on top floors. Built-in cupboards to all bedrooms Shower over bath One plumbing point provided DEVELOPMENT BENEFITS: Upcoming in March - Solar installation as backup during load shedding. Pet friendly pending body corporate approval Excellent security complex with 24hr manned security and patrolling guards & electrified fencing on perimeter wall. On-site clubhouse and braai facilities, Enclosed swimming pool & Beautifully landscaped communal walkways and gardens. One covered & one open parking bay per 2 bedroom apartment and ample visitors parking. Cost breakdown: Ground floor: Monthly Rental: R6 500 Deposit (1 month Once-off): R6 500 Admin fee (Once-off): R1 200 - Person applying / or Admin fee (Once-off): R1 500 - Business applying. TOTAL

## **Features**

| Interior  |   | Exterior |     | Sizes      |                 |
|-----------|---|----------|-----|------------|-----------------|
| Bedrooms  | 2 | Garages  | 2   | Floor Size | 58 m²           |
| Bathrooms | 1 | Security | Yes | Land Size  | $0 \text{ m}^2$ |
| kitchen   | 1 | Pool     | Yes |            |                 |