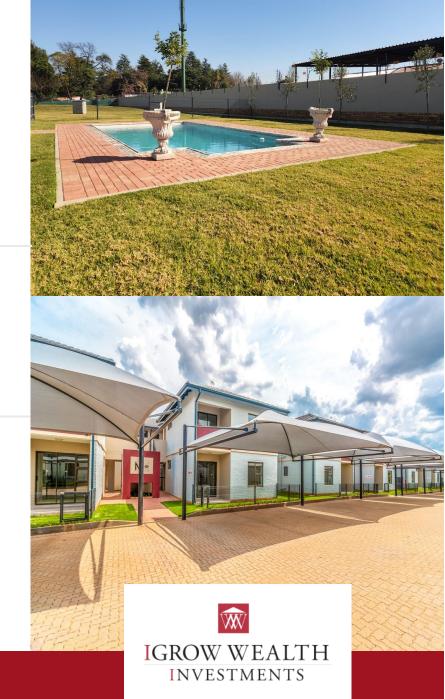

## Ground Floor 2 Bedroom, 1 bathroom Apartment in Kierland Skye, Brentwood Park!

Solar installation - Loadshedding Backup!\* APARTMENT HIGHLIGHTS: Fibre ready Prepaid water & electricity meters Exclusive gardens to ground floor apartments - ideal for your small pets! Big balconies on top floors. Built-in cupboards to all bedrooms Shower over bath One plumbing point provided DEVELOPMENT BENEFITS: Upcoming in March - Solar installation as backup during load shedding. Pet friendly pending body corporate approval Excellent security complex with 24hr manned security and patrolling guards & electrified fencing on perimeter wall. On-site clubhouse and braai facilities, Enclosed swimming pool & Beautifully landscaped communal walkways and gardens. One covered & one open parking bay per 2 bedroom apartment and ample visitors parking. Cost breakdown: Ground floor: Monthly Rental: R6 500 Deposit (1 month Once-off): R6 500 Admin fee (Once-off): R1 200 - Person applying / or Admin fee (Once-off): R1 500 - Business applying. TOTAL

## **Features**

| Interior  |   | Exterior |     | Sizes      |                 |
|-----------|---|----------|-----|------------|-----------------|
| Bedrooms  | 2 | Garages  | 2   | Floor Size | 58 m²           |
| Bathrooms | 1 | Security | Yes | Land Size  | $0 \text{ m}^2$ |
| kitchen   | 1 | Pool     | Yes |            |                 |