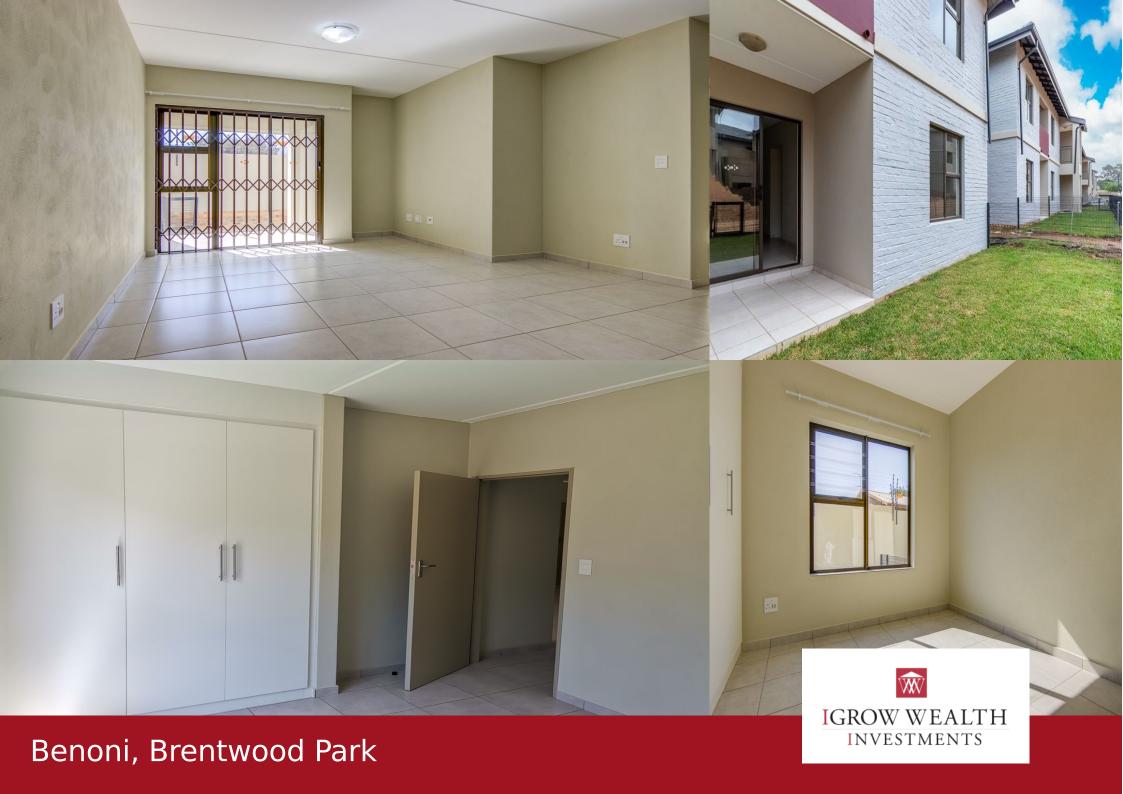

## Pet friendly 2 Bedroom Apartment in Kierland Skye, Brentwood Park!

LIMITED OFFER! ENJOY 50% OFF YOUR 1ST MONTHS RENT (On Us!) APARTMENT HIGHLIGHTS: Open plan kitchen Prepaid water & electricity meters for all units Fibre ready Modern designer apartments Exclusive gardens to ground floor apartments - ideal for your small pets! Big balconies on first and second floors Electric oven with counter hob Built-in cupboards to all bedrooms Apartments tiled throughout for low maintenance Modern sanitary fittings and bathroom accessories Shower over bath One plumbing point provided for washing machine/dishwasher DEVELOPMENT BENEFITS: Pet friendly pending body corporate approval Excellent security complex with 24hr manned security and patrolling guards Electrified fencing on perimeter wall Tranquil, quiet and well managed complex On-site clubhouse and braai facilities Enclosed swimming pool Beautifully landscaped communal walkways and gardens One covered & one open parking bay per 2 bedroom apartment

## **Features**

| Interior  |   | Exterior |     | Sizes      |                 |
|-----------|---|----------|-----|------------|-----------------|
| Bedrooms  | 2 | Garages  | 2   | Floor Size | 43 m²           |
| Bathrooms | 1 | Security | Yes | Land Size  | $0 \text{ m}^2$ |
| kitchen   | 1 | Pool     | Yes |            |                 |