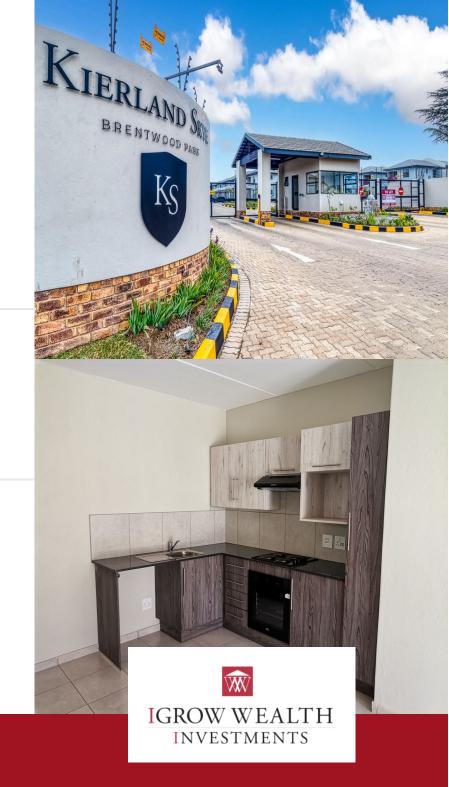

## Pet friendly 2 Bedroom Apartment in Kierland Skye, Brentwood Park!

LIMITED OFFER! ENJOY 50% OFF YOUR 1ST MONTHS RENT (On Us!) APARTMENT HIGHLIGHTS: Open plan kitchen Prepaid water & electricity meters for all units Fibre ready Modern designer apartments Exclusive gardens to ground floor apartments - ideal for your small pets! Big balconies on first and second floors Electric oven with counter hob Built-in cupboards to all bedrooms Apartments tiled throughout for low maintenance Modern sanitary fittings and bathroom accessories Shower over bath One plumbing point provided for washing machine/dishwasher DEVELOPMENT BENEFITS: Pet friendly pending body corporate approval Excellent security complex with 24hr manned security and patrolling guards Electrified fencing on perimeter wall Tranquil, quiet and well managed complex On-site clubhouse and braai facilities Enclosed swimming pool Beautifully landscaped communal walkways and gardens One covered & one open parking bay per 2 bedroom apartment

## **Features**

| Interior  |   | Exterior |     | Sizes      |                 |
|-----------|---|----------|-----|------------|-----------------|
| Bedrooms  | 2 | Garages  | 2   | Floor Size | 43 m²           |
| Bathrooms | 1 | Security | Yes | Land Size  | $0 \text{ m}^2$ |
| kitchen   | 1 | Pool     | Yes |            |                 |