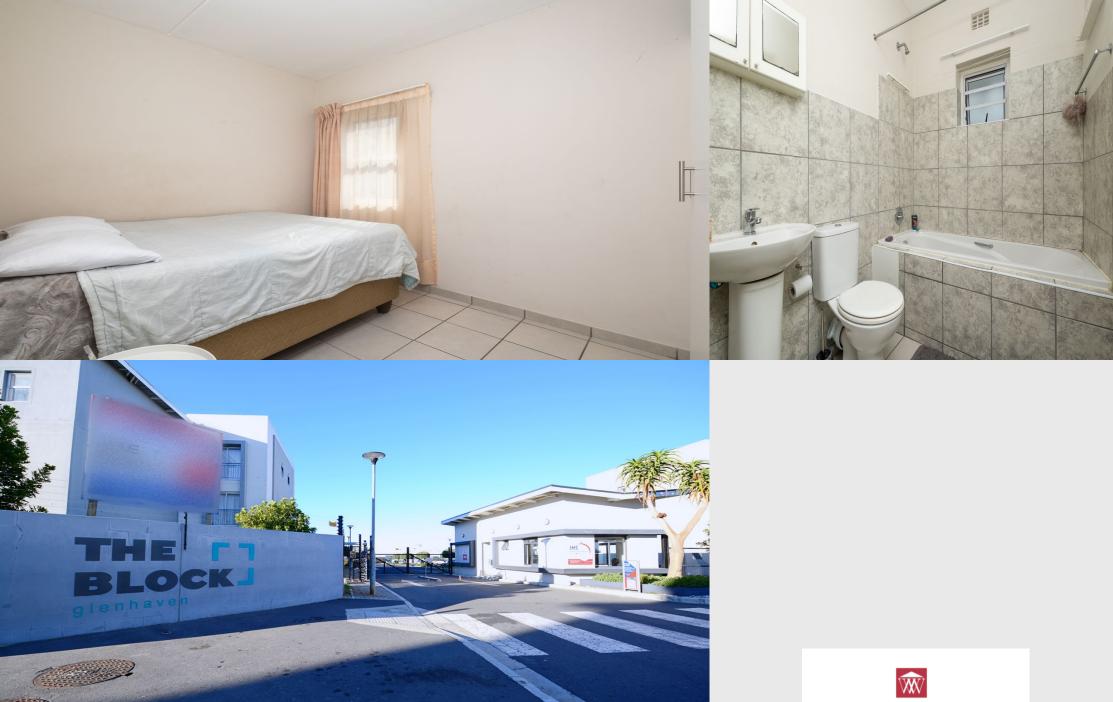

## 2 Bedroom Apartment in The Block, Bellville for August!

The Block Estate situated in Bellville, is a secure and well maintained complex, with easy access to public amenities & public transport. It offers 24hr security with biometric access control, kids play areas and communal gardens. For residents' benefit there is also a laundry facility and a convenience store in the estate. The Block is also Fibre & DSTV ready and comes with one allocated parking per unit. APARTMENT FEATURES: - Spacious upmarket 2 bedrooms - 1 bathroom - Built-in -braai's to spacious patio/balconies - Fibre installed to all units - Washing machine/dishwasher point in kitchen - Tiled throughout for low maintenance - Built-in slimline oven with gas hob - Granite kitchen countertops - One full bathroom (Shower and bath) - Smart water meters 100 litre geyser to each apartment - Pre-paid electrical meters - Modern sanitary finishes - One secured open parking bay per apartment Breakdown of cost: Rental: R8 000 Deposit (Once-off x1): R8 000 Admin fee (Once-off): R1

Bellville, Glenhaven