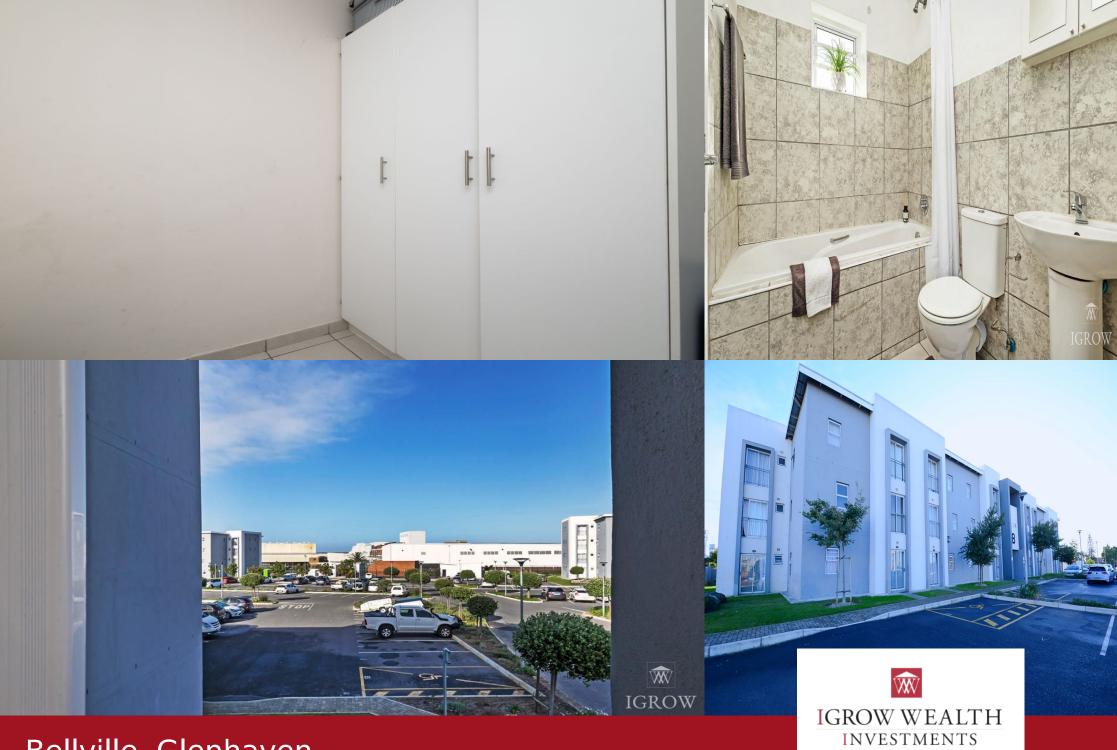

## First Floor 2 Bedroom Apartment in The Block, **Bellville**!

The Block Estate situated in Bellville, is a secure and well maintained complex, with easy access to public amenities & public transport. It offers 24hr security with biometric access control, kids play areas and communal gardens. For residents' benefit there is also a laundry facility and a convenience store in the estate. The Block is also Fibre & DSTV ready and comes with one allocated parking per unit. APARTMENT FEATURES: - Spacious upmarket 2 bedrooms - Built-in -braai's - Fibre installed to all units - Washing machine/dishwasher point in kitchen - Tiled throughout for low maintenance - Built-in slimline oven with gas hob - Granite kitchen countertops - One full bathroom (Shower and bath) - Smart water meters 100 litre geyser to each apartment - Pre-paid electrical meters - Modern sanitary finishes - One secured open parking bay per apartment Breakdown of cost: Rental: R8 000 Deposit (Once-off x1): R8 000 Admin fee (Once-off): R1 200 - Person applying / Admin fee

Bellville, Glenhaven