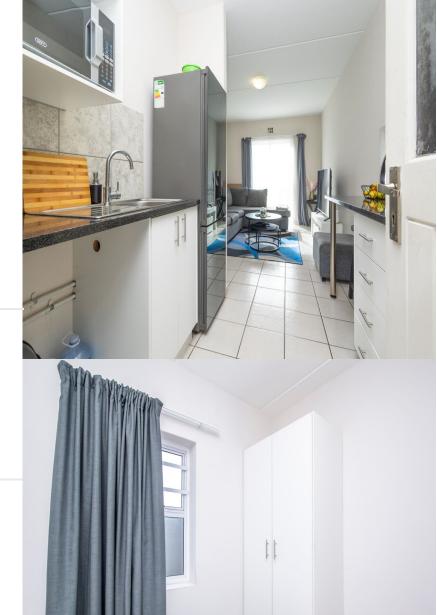

## First Floor 2 Bedroom Apartment in The Block, **Bellville**!

The Block Estate situated in Bellville, is a secure and well maintained complex, with easy access to public amenities & public transport. It offers 24hr security with biometric access control, kids play areas and communal gardens. For residents' benefit there is also a laundry facility and a convenience store in the estate. The Block is also Fibre & DSTV ready and comes with one allocated parking per unit. APARTMENT FEATURES: - Spacious upmarket 2 bedrooms - Built-in -braai's - Fibre installed to all units - Washing machine/dishwasher point in kitchen - Tiled throughout for low maintenance - Built-in slimline oven with gas hob - Granite kitchen countertops - One full bathroom (Shower and bath) - Smart water meters 100 litre geyser to each apartment - Pre-paid electrical meters - Modern sanitary finishes - One secured open parking bay per apartment Breakdown of cost: Rental: R8 000 Deposit (Once-off x1): R8 000 Admin fee (Once-off): R1 200 - Person applying / Admin fee

## Features

| Interior  |   |  |
|-----------|---|--|
| Bedrooms  | 2 |  |
| Bathrooms | 1 |  |
| kitchen   | 1 |  |

Exterior Garages 2 Yes Security Yes