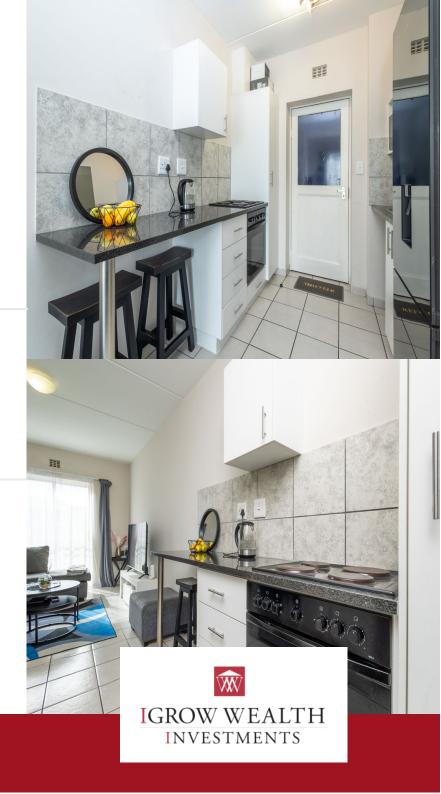

## R8,000 pm

The Block Estate situated in Bellville, is a secure and well maintained complex, with easy access to public amenities & public transport. It offers 24hr security with biometric access control, kids play areas and communal gardens. For residents' benefit there is also a laundry facility and a convenience store in the estate. The Block is also Fibre & DSTV ready and comes with one allocated parking per unit. APARTMENT FEATURES: - Spacious upmarket 2 bedrooms - 1 Bathroom - Built-in -braai's to spacious patio/balconies - Fibre installed to all units - Washing machine/dishwasher point in kitchen - Tiled throughout for low maintenance - Built-in slimline oven with gas hob - Granite kitchen countertops - One full bathroom (Shower and bath) - Smart water meters 100 litre geyser to each apartment - Pre-paid electrical meters - Modern sanitary finishes - One secured open parking bay per apartment Breakdown of cost: First floor Rental: R8 000 Deposit (Once-off x1): R8 000 Admin fee