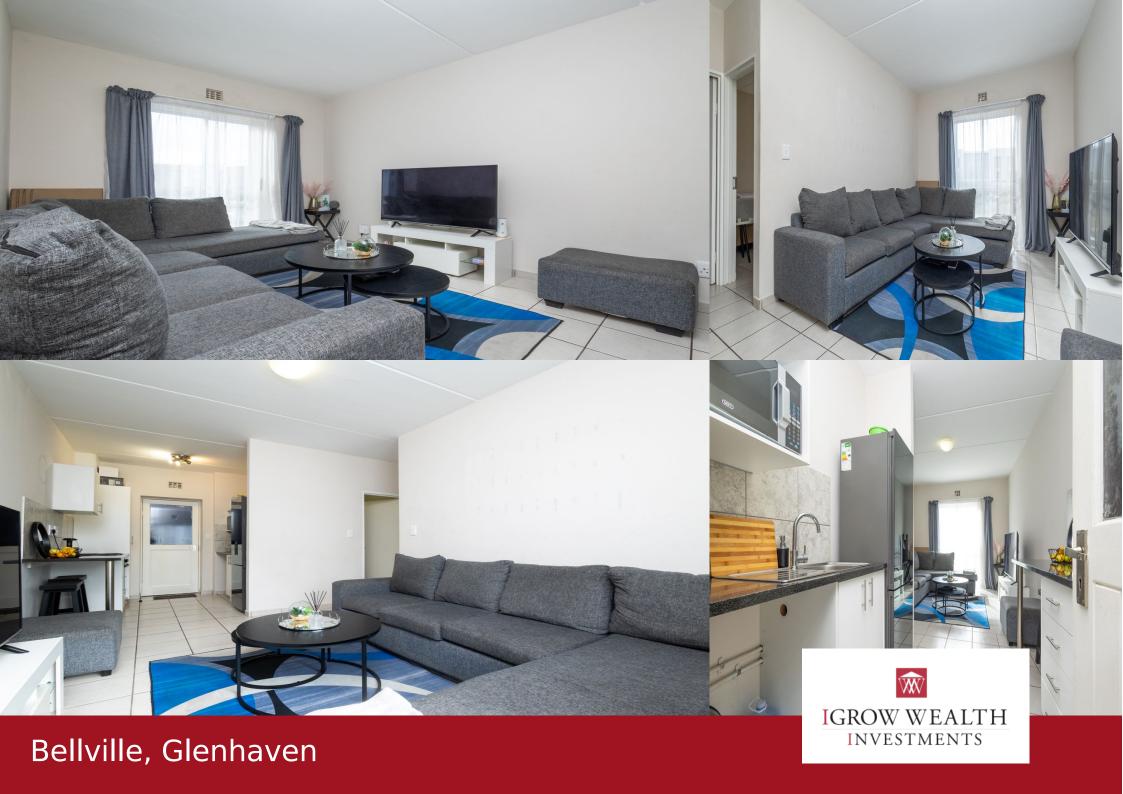

## R8,000 pm

The Block Estate situated in Bellville, is a secure and well maintained complex, with easy access to public amenities & public transport. It offers 24hr security with biometric access control, kids play areas and communal gardens. For residents' benefit there is also a laundry facility and a convenience store in the estate. The Block is also Fibre & DSTV ready and comes with one allocated parking per unit. APARTMENT FEATURES: - Spacious upmarket 2 bedrooms - 1 Bathroom - Built-in -braai's to spacious patio/balconies - Fibre installed to all units - Washing machine/dishwasher point in kitchen - Tiled throughout for low maintenance - Built-in slimline oven with gas hob - Granite kitchen countertops - One full bathroom (Shower and bath) - Smart water meters 100 litre geyser to each apartment - Pre-paid electrical meters - Modern sanitary finishes - One secured open parking bay per apartment Breakdown of cost: First floor Rental: R8 000 Deposit (Once-off x1): R8 000 Admin fee