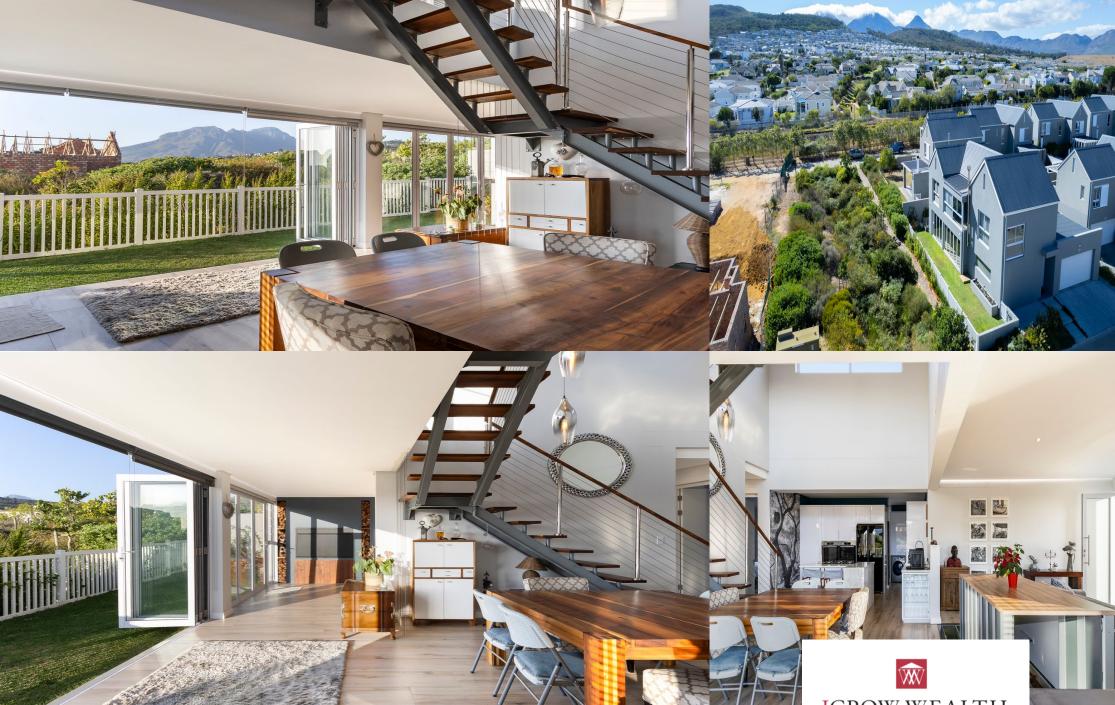

## *Superbly Designed Home Offering A Breathtaking Position*

This luxurious home offers it all, a unique home with the perfect balance of modern living, natural beauty, and thoughtful design. Set on a tranquil green belt with breathtaking mountain views, this North-facing property is a true retreat, offering privacy and serenity. The home has been meticulously designed with attention to detail and no cost spared. The spacious open plan living area leads into the enclosed entertainment room with a built in braai on your ground floor level. The living area boasts a basement wine cellar as an enchanting feature. Stack doors lead out to the pet-friendly garden with the potential for a pool. Cleverly placed planters for herbs and other plants surround the home, adding natural beauty and functionality. The home also includes a rainwater harvesting system with filters, which feeds back into the house and garden, enhancing sustainability and eco-friendliness. The home's design prioritizes comfort and flow, with 3 generously sized, en-suite bedrooms. The

## Features

| Interior                         |             | Exterior                    |                 | Sizes                 |
|----------------------------------|-------------|-----------------------------|-----------------|-----------------------|
| Bedrooms<br>Bathrooms<br>kitchen | 3<br>3<br>1 | Garages<br>Security<br>Pool | 3<br>Yes<br>Yes | Floor Siz<br>Land Siz |