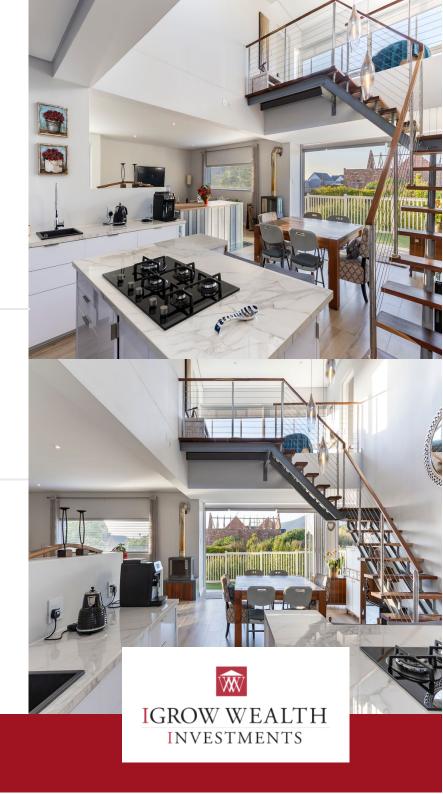

## *Superbly Designed Home Offering A Breathtaking Position*

This luxurious home offers it all, a unique home with the perfect balance of modern living, natural beauty, and thoughtful design. Set on a tranquil green belt with breathtaking mountain views, this North-facing property is a true retreat, offering privacy and serenity. The home has been meticulously designed with attention to detail and no cost spared. The spacious open plan living area leads into the enclosed entertainment room with a built in braai on your ground floor level. The living area boasts a basement wine cellar as an enchanting feature. Stack doors lead out to the pet-friendly garden with the potential for a pool. Cleverly placed planters for herbs and other plants surround the home, adding natural beauty and functionality. The home also includes a rainwater harvesting system with filters, which feeds back into the house and garden, enhancing sustainability and eco-friendliness. The home's design prioritizes comfort and flow, with 3 generously sized, en-suite bedrooms. The

## Features

| Interior                         |             | Exterior                    |                 | Sizes                 |
|----------------------------------|-------------|-----------------------------|-----------------|-----------------------|
| Bedrooms<br>Bathrooms<br>kitchen | 3<br>3<br>1 | Garages<br>Security<br>Pool | 3<br>Yes<br>Yes | Floor Siz<br>Land Siz |