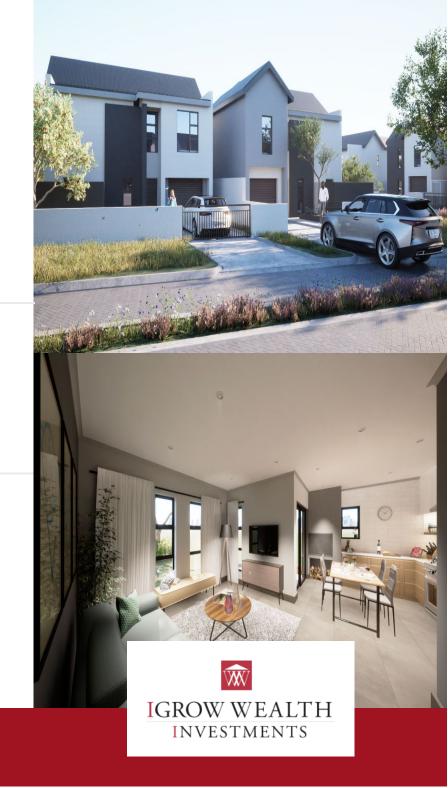

## Stunning Double Storey Free Standing Homes. 3 BEDROOM | 2 BATHROOM UNITS

Situated a five-minute drive from the thriving town of Somerset West in the Western Cape of South Africa. (next to the popular High Riding Equestrian Estate with homes selling from R5m-R2om) at the foot of the historic old Gantouw Pass held in the timeless embrace of the majestic Hottentots Holland Mountains, lies the magnificent Summer View (Phase 1) and Mount View Estates (Phase 2) Various types of fynbos and other beautiful wildflowers grow in profusion. An abundant of birdlife and small buck, tortoises. hares and porcupines are regularly sighted. NEXT TO THE POPULAR HIGH-RIDING EQUESTRIAN ESTATE Just ten minutes from Somerset West, High Riding Country Estate lies at the base of Gantouw Pass, surrounded by the Hottentots' Holland Mountains. This 100-hectare equestrian estate features secure fencing, a bridle path, and 87 one-hectare plots. The Farmstead will form part of the development with the following amenities for residents to

## **Features**

| Interior  |   | Exterior |     | Sizes      |                    |
|-----------|---|----------|-----|------------|--------------------|
| Bedrooms  | 3 | Garages  | 3   | Floor Size | 161 m²             |
| Bathrooms | 2 | Security | Yes | Land Size  | 204 m <sup>2</sup> |
| kitchen   | 1 | Pool     | Yes |            |                    |