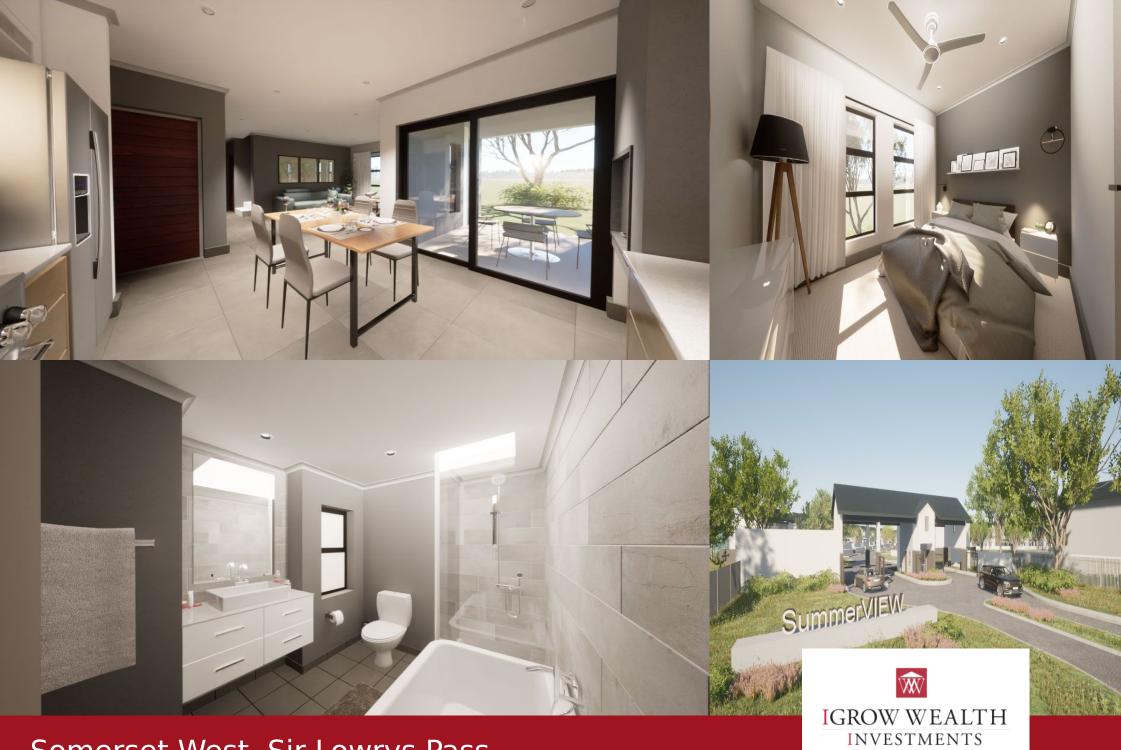

## Stunning Double Storey Free Standing Homes. 3 BEDROOM | 2 BATHROOM UNITS

Situated a five-minute drive from the thriving town of Somerset West in the Western Cape of South Africa. (next to the popular High Riding Equestrian Estate with homes selling from R5m-R2om) at the foot of the historic old Gantouw Pass held in the timeless embrace of the majestic Hottentots Holland Mountains, lies the magnificent Summer View (Phase 1) and Mount View Estates (Phase 2) Various types of fynbos and other beautiful wildflowers grow in profusion. An abundant of birdlife and small buck, tortoises. hares and porcupines are regularly sighted. NEXT TO THE POPULAR HIGH-RIDING EQUESTRIAN ESTATE Just ten minutes from Somerset West, High Riding Country Estate lies at the base of Gantouw Pass, surrounded by the Hottentots' Holland Mountains. This 100-hectare equestrian estate features secure fencing, a bridle path, and 87 one-hectare plots. The Farmstead will form part of the development with the following amenities for residents to

## **Features**

| Interior  |   | Exterior |     | Sizes      |                    |
|-----------|---|----------|-----|------------|--------------------|
| Bedrooms  | 3 | Garages  | 3   | Floor Size | 161 m²             |
| Bathrooms | 2 | Security | Yes | Land Size  | 204 m <sup>2</sup> |
| kitchen   | 1 | Pool     | Yes |            |                    |

## **IGrow Real Estate International**

071 868 8881 | (021) 9792501 igrowrealestate1@gmail.com

99 Jip de Jager Drive Welgemoed The Vineyards Office Estate

(021) 9792501 | enquiries@igrow.co.za

Somerset West, Sir Lowrys Pass