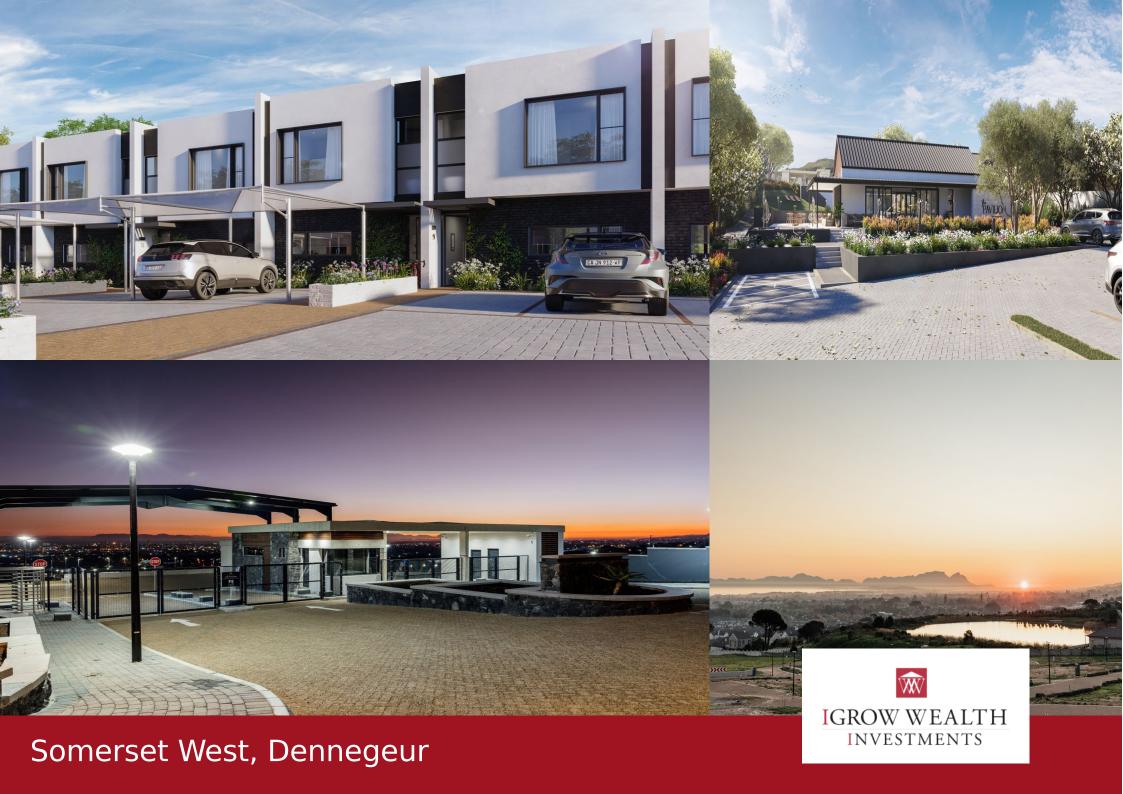

## R2,645,000

From R2 645 000 | Transfer by End 2025 | Deposit: R40 500 This exclusive new development offers a collection of stylish double-storey townhouses located in a 24-hour secure estate in Somerset West. Designed for modern living, each home features an open-plan layout, quality finishes, and a private garden—perfect for families or professionals seeking security, comfort, and convenience. Property Features: 3 Bedrooms 2.5 Bathrooms (main en-suite, full family bathroom + guest loo) Modern open-plan kitchen, dining & lounge Undercover veranda leading to private, enclosed garden High-quality fixtures & finishes throughout Fibre-ready connectivity Undercover carport Development & Lifestyle Highlights: Secure 24-hour access-controlled estate Scenic walking/running trails Private estate access to dam (kayaking & fishing) and dog park Close to Vergelegen Shopping Centre, top schools, hospitals, gym & restaurants Prime Location: Centrally positioned in Somerset