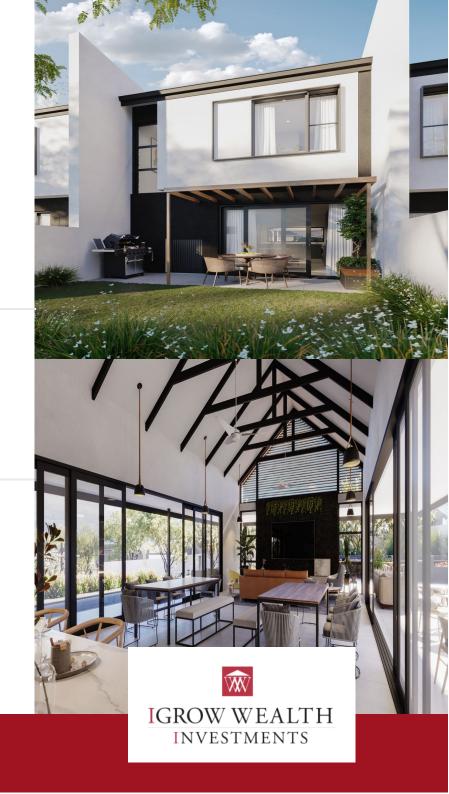

## R2,645,000

From R2 645 000 | Transfer by End 2025 | Deposit: R40 500 This exclusive new development offers a collection of stylish double-storey townhouses located in a 24-hour secure estate in Somerset West. Designed for modern living, each home features an open-plan layout, quality finishes, and a private garden—perfect for families or professionals seeking security, comfort, and convenience. Property Features: 3 Bedrooms 2.5 Bathrooms (main en-suite, full family bathroom + guest loo) Modern open-plan kitchen, dining & lounge Undercover veranda leading to private, enclosed garden High-quality fixtures & finishes throughout Fibre-ready connectivity Undercover carport Development & Lifestyle Highlights: Secure 24-hour access-controlled estate Scenic walking/running trails Private estate access to dam (kayaking & fishing) and dog park Close to Vergelegen Shopping Centre, top schools, hospitals, gym & restaurants Prime Location: Centrally positioned in Somerset

## **Features**

Interior

**Bedrooms** 2.5 Bathrooms kitchen

Sizes

Floor Size 102 m<sup>2</sup> Land Size None m<sup>2</sup>