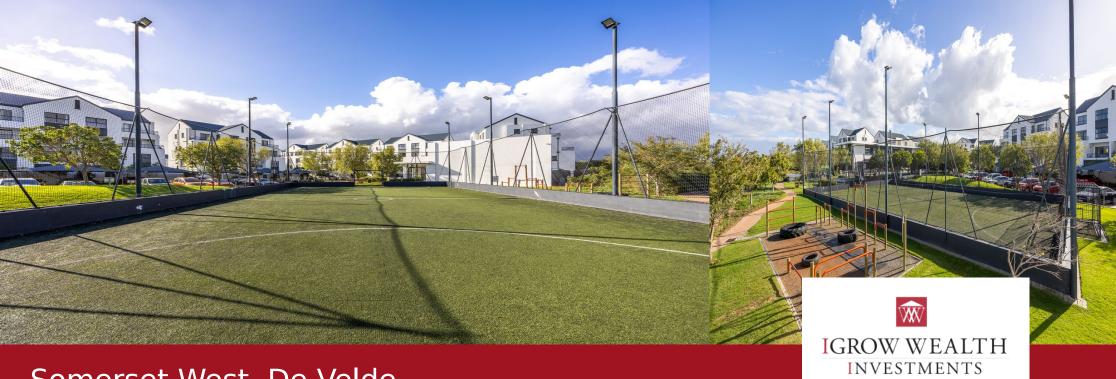

## Mountain Views, Modern Living – 1-Bed Gem in De Velde Estate! ALL COSTS INCLUSIVE!

De Velde one-bedroom apartment on the third floor with spectacular mountain views aligns with the features of properties currently available in the estate. This apartment offers modern finishes, open-plan living spaces, and access to a wide range of amenities. Apartment Features: - Size & Layout: Approximately 39–50 m2, with open-plan kitchen and lounge areas leading to a balcony. The bedroom includes built-in cupboards and an en suite bathroom with a shower. Some units feature granite or Caesarstone countertops, gas hobs, and electric ovens - Security: The estate is secured with biometric access, electric fencing, and 24-hour guard services. Parking: Each unit comes with at least one covered parking bay. Estate Amenities: De Velde Estate offers a comprehensive lifestyle center with: - Cinema room - Wine cellar - Fully equipped gym - Squash court and mini soccer field - Swimming pool and outdoor braai areas - Restaurant and working pods with free Wi-Fi - Kids' play