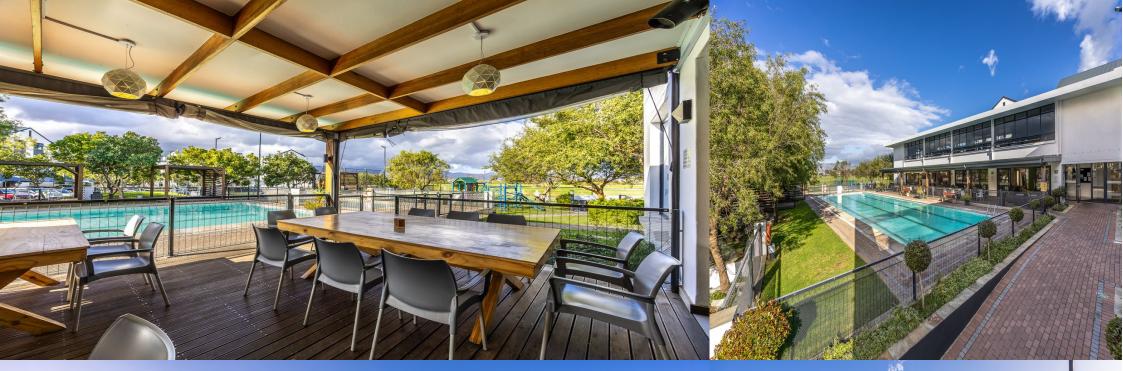

## Mountain Views, Modern Living – 1-Bed Gem in De Velde Estate! ALL COSTS INCLUSIVE!

De Velde one-bedroom apartment on the third floor with spectacular mountain views aligns with the features of properties currently available in the estate. This apartment offers modern finishes, open-plan living spaces, and access to a wide range of amenities. Apartment Features: - Size & Layout: Approximately 39–50 m2, with open-plan kitchen and lounge areas leading to a balcony. The bedroom includes built-in cupboards and an en suite bathroom with a shower. Some units feature granite or Caesarstone countertops, gas hobs, and electric ovens - Security: The estate is secured with biometric access, electric fencing, and 24-hour guard services. Parking: Each unit comes with at least one covered parking bay. Estate Amenities: De Velde Estate offers a comprehensive lifestyle center with: - Cinema room - Wine cellar - Fully equipped gym - Squash court and mini soccer field - Swimming pool and outdoor braai areas - Restaurant and working pods with free Wi-Fi - Kids' play