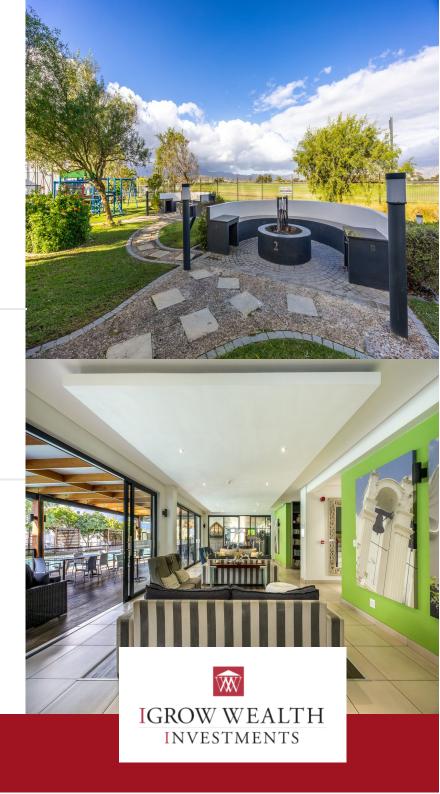

## Mountain Views, Modern Living – 1-Bed Gem in De Velde Estate! ALL COSTS INCLUSIVE!

De Velde one-bedroom apartment on the third floor with spectacular mountain views aligns with the features of properties currently available in the estate. This apartment offers modern finishes, open-plan living spaces, and access to a wide range of amenities. Apartment Features: - Size & Layout: Approximately 39–50 m2, with open-plan kitchen and lounge areas leading to a balcony. The bedroom includes built-in cupboards and an en suite bathroom with a shower. Some units feature granite or Caesarstone countertops, gas hobs, and electric ovens - Security: The estate is secured with biometric access, electric fencing, and 24-hour guard services. Parking: Each unit comes with at least one covered parking bay. Estate Amenities: De Velde Estate offers a comprehensive lifestyle center with: - Cinema room - Wine cellar - Fully equipped gym - Squash court and mini soccer field - Swimming pool and outdoor braai areas - Restaurant and working pods with free Wi-Fi - Kids' play