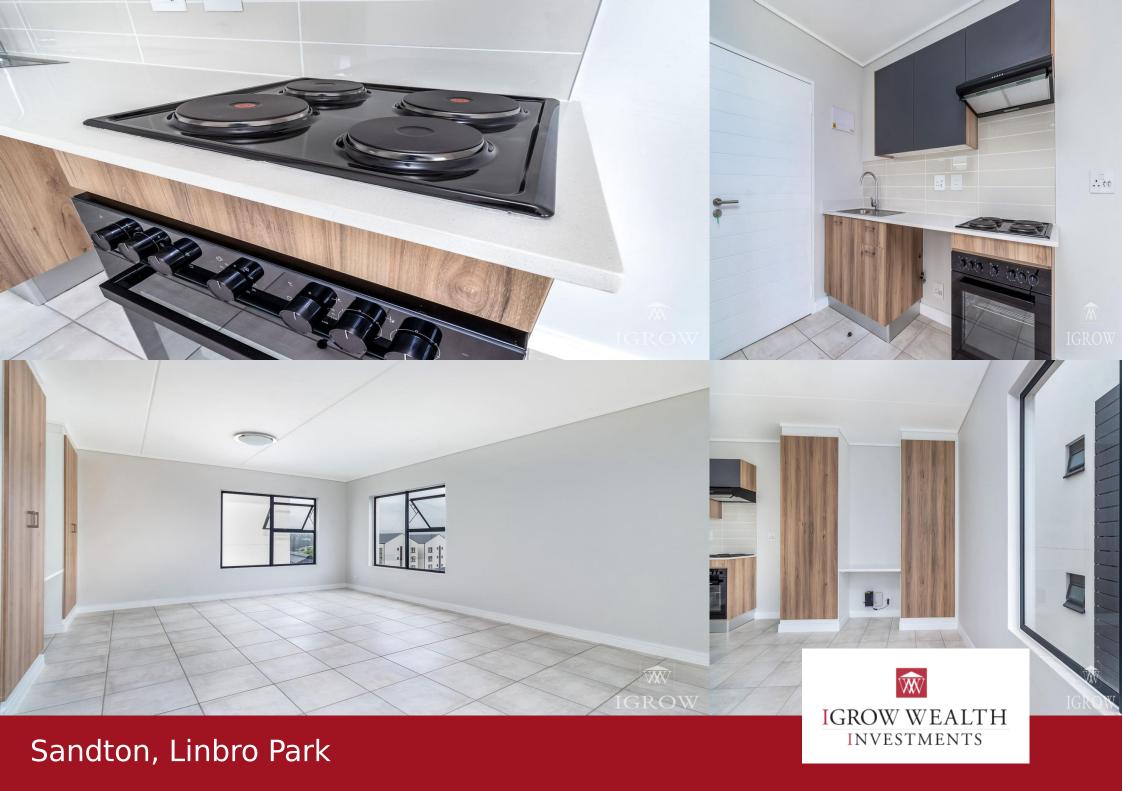

## *Smart Studio Living in Greenlee Eco-Estate – Comfort Meets Lifestyle!*

Live simply, live smart in this modern studio apartment located in the sought-after Greenlee Eco-Estate. Perfect for young professionals or students, this thoughtfully designed space offers style, security, and resort-style amenities — all in a tranquil, eco-friendly setting. Apartment Features: Open-plan living and kitchen area with quality finishes Tiled floors throughout for low-maintenance living Prepaid electricity for cost control Fibre & DSTV ready Naturally lit and energy-efficient Estate Amenities: 24/7 manned security with access-controlled gate & perimeter wall Pool and kids' play area Indoor and outdoor gyms Jogging track for active lifestyles Café, laundry facilities, and co-working/meeting spaces Beautifully landscaped with nature-focused design Prime Location: Close to Busamed Private Hospital Near Montessori schools and Flamingo Shopping Centre Easy access to major routes and public transport Your Urban Oasis Awaits! Call us today to schedule your viewing

## Features

| Interior  |     | Exte |
|-----------|-----|------|
| Bedrooms  | 0.5 | Gara |
| Bathrooms | 1   | Secu |
| kitchen   | 1   | Pool |
|           |     |      |

ages 0.5 urity Yes I Yes

0.5 Yes Sizes

Floor Size 31 m<sup>2</sup> Land Size None m<sup>2</sup>