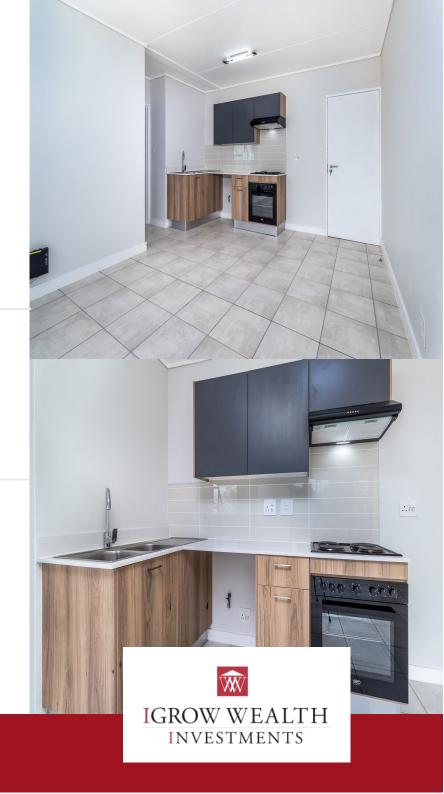

## Sleek 1-Bedroom Apartment in Greenlee Eco-Estate - Style, Comfort & Convenience All in ONE!

Looking for a modern space that blends lifestyle and location? This spacious 1-bedroom apartment in the vibrant, eco-conscious Greenlee Estate offers open-plan living with high-end finishes, a private balcony, and access to resort-style amenities — perfect for young professionals and students alike. Apartment Features: 1 spacious bedroom with built-in cupboards Open-plan lounge & kitchen with modern finishes Private balcony for fresh air & outdoor vibes Fibre & DSTV ready Prepaid electricity meter Energy-efficient design in a green-certified estate Estate Amenities: 24/7 Security with access-controlled gate & perimeter wall Swimming pool & kids' play area Indoor gym & jogging track Café, laundry room, and meeting rooms Lush landscaped surroundings & community vibe Prime Location: Minutes from Busamed Private Hospital Close to Flamingo Shopping Centre Convenient transport access for easy commuting Ready to Make the Move? Call us today to

## **Features**

| Interior  |   | Exterior |     | Sizes      |                     |
|-----------|---|----------|-----|------------|---------------------|
| Bedrooms  | 1 | Garages  | 1   | Floor Size | 47 m <sup>2</sup>   |
| Bathrooms | 1 | Security | Yes | Land Size  | None m <sup>2</sup> |
| kitchen   | 1 | Pool     | Yes |            |                     |