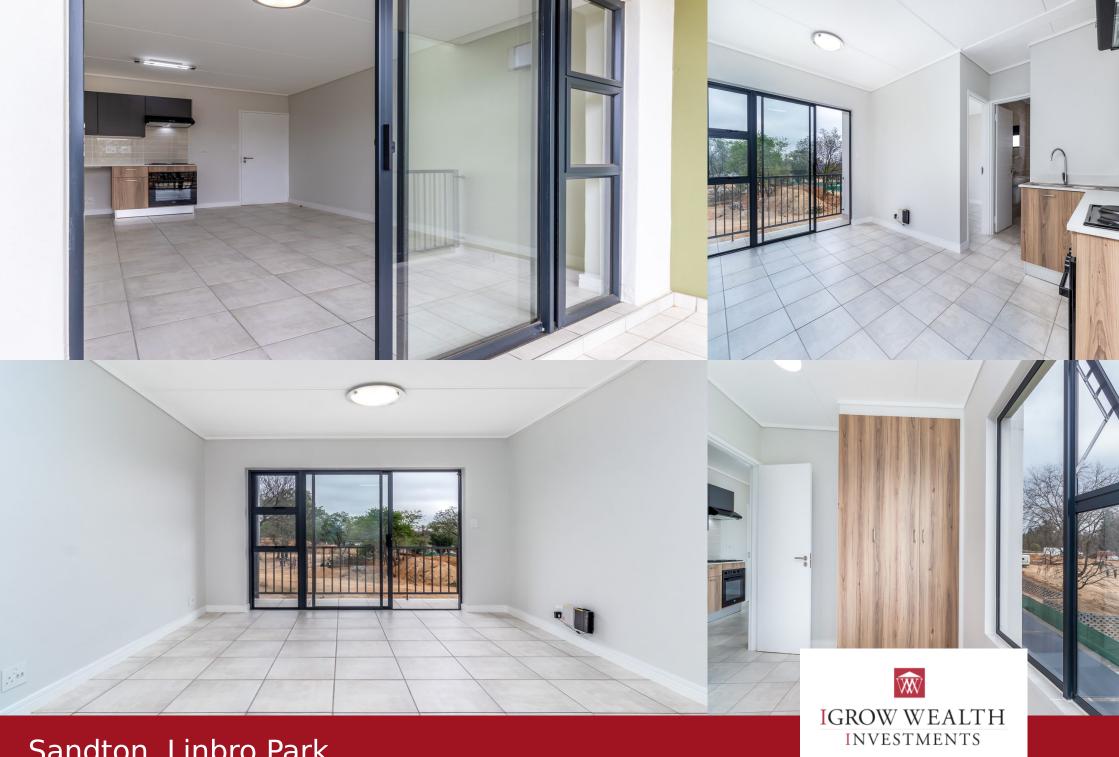

## Sleek 1-Bedroom Apartment in Greenlee Eco-Estate - Style, Comfort & Convenience All in ONE!

Looking for a modern space that blends lifestyle and location? This spacious 1-bedroom apartment in the vibrant, eco-conscious Greenlee Estate offers open-plan living with high-end finishes, a private balcony, and access to resort-style amenities — perfect for young professionals and students alike. Apartment Features: 1 spacious bedroom with built-in cupboards Open-plan lounge & kitchen with modern finishes Private balcony for fresh air & outdoor vibes Fibre & DSTV ready Prepaid electricity meter Energy-efficient design in a green-certified estate Estate Amenities: 24/7 Security with access-controlled gate & perimeter wall Swimming pool & kids' play area Indoor gym & jogging track Café, laundry room, and meeting rooms Lush landscaped surroundings & community vibe Prime Location: Minutes from Busamed Private Hospital Close to Flamingo Shopping Centre Convenient transport access for easy commuting Ready to Make the Move? Call us today to

## **Features**

| Interior  |   | Exterior |     | Sizes      |                     |
|-----------|---|----------|-----|------------|---------------------|
| Bedrooms  | 1 | Garages  | 1   | Floor Size | 47 m <sup>2</sup>   |
| Bathrooms | 1 | Security | Yes | Land Size  | None m <sup>2</sup> |
| kitchen   | 1 | Pool     | Yes |            |                     |