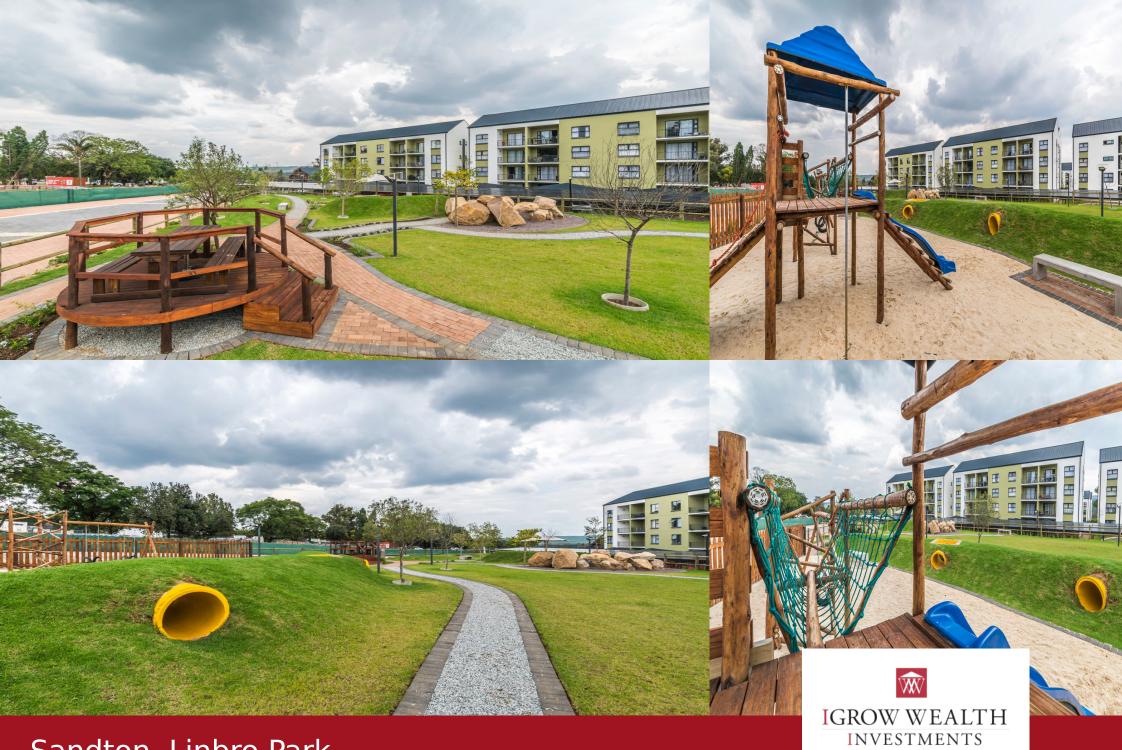

#### Modern One Bedroom Apartment in Greenlee, Sandton!

A spacious, modern one-bed apartment featuring an open plan lounge and kitchen area with classy finishes giving you access to a lovely private balcony in an eco-friendly lifestyle estate Greenlee. Greenlee is an upmarket complex perfect for young professionals and students. It is well positioned within the natural surroundings with various amenities in the area. It is well secured with a 24hr security guard at the gate, 24/hr access controlled boom gate and perimeter wall all-round. This complex offers various fun features and activities such as: Pool area and kiddies' play area Onsite jogging tracks, An indoor gym, Meeting rooms, A restaurant area by the pool area Laundry rooms, and more! Its is also Fiber ready & DSTV ready with a Prepaid electricity meter. Nearby amenities: Busamed private hospital Flamingo shopping center Call us for a viewing!

## Sandton, Linbro Park