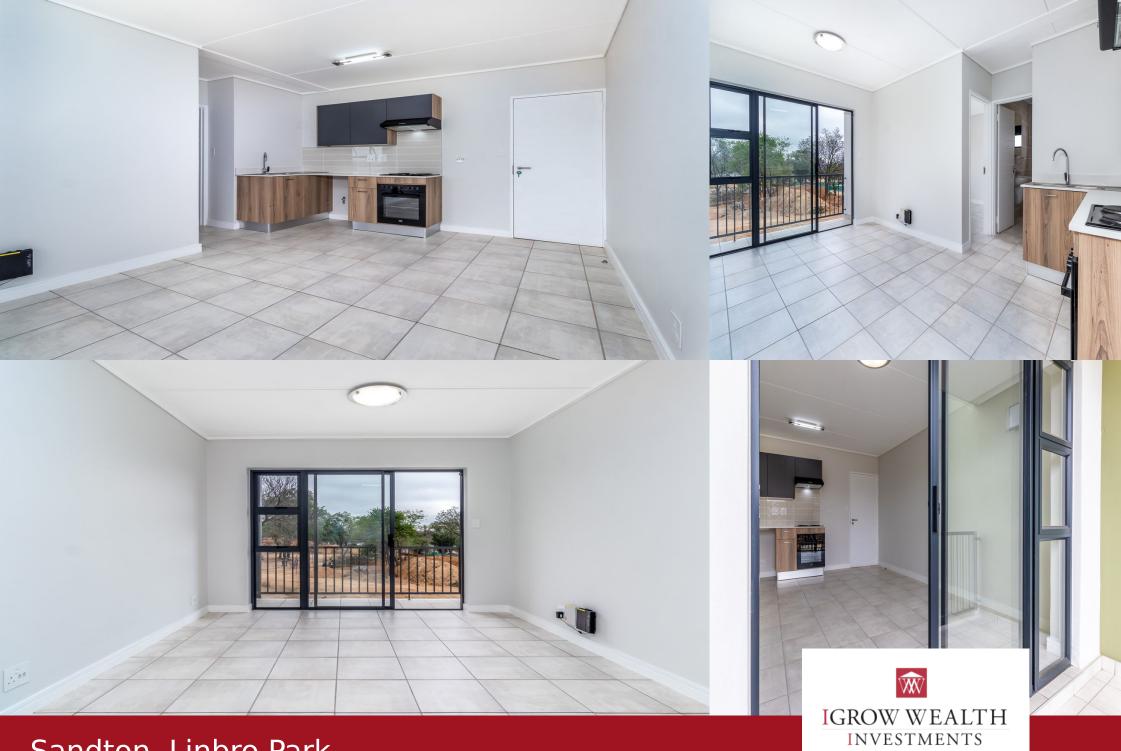

## Designer 1 bedroom apartment available in secure lifestyle, Greenlee!

A beautiful, modern spacious one-bed apartment featuring an open plan lounge and kitchen area with classy finishes giving you access to a lovely private balcony in an eco-friendly lifestyle estate Greenlee. Greenlee is an up-market complex perfect for young professionals and students. It is well positioned within the natural surroundings with various amenities in the area. It is well secured with a 24hr security guard at the gate, 24/hr access controlled boom gate and perimeter wall all-round. This complex offers various fun features and activities such as: Pool area and kiddies play area Onsite jogging tracks, An indoor gym, Meeting rooms, A café, Laundry rooms, and more! Its is also Fiber ready & DSTV ready with a Prepaid electricity meter. Nearby amenities: Busamed private hospital Flamingo shopping center Call us for a viewing!