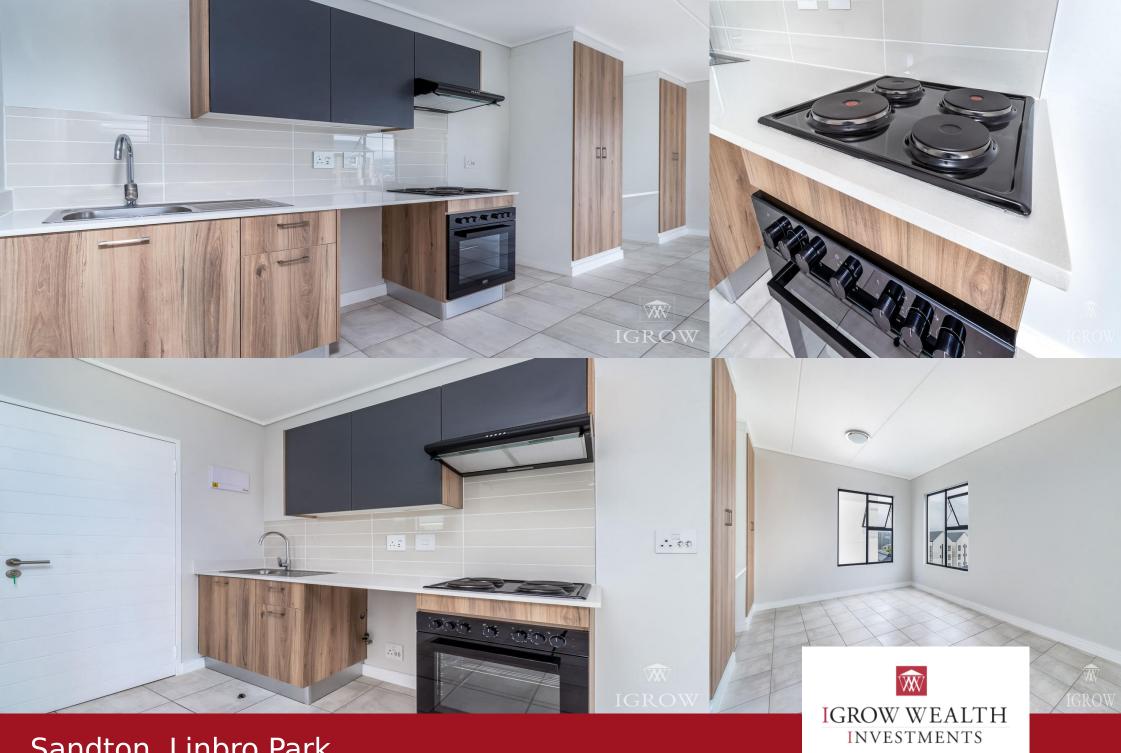

## Investment Opportunity in Greenlee, Linbro Park! Modern studio apartment for ONLY R650 000!

A beautiful morden spacious studio apartment featuring an open plan lounge and kitchen area with classy finishes and tiled floors in the an eco friendly complex, Greenlee. Greenlee is an up market complex perfect for young professionals and students. It is well positioned within the natural surroundings with various amenities in the area. It is well secured with a 24hr security guard at the gate, 24/hr access controlled boom gate and parameter wall all round. This complex offers various fun features and activities such as: Pool area and kiddies play area Onsite jogging tracks, An indoor and outdoor gym, Meeting rooms, A café, Laundry rooms, and more! Its is also Fiber ready & DSTV ready with a Prepaid electricity meter. Nearby amenities: Busamed private hospital Mantessori schools Flamingo shopping center Call us now to have a chance at this peaceful lifestyle complex.

## **Features**

| Interior              |     | Exterior            |            | Sizes                   |                                          |
|-----------------------|-----|---------------------|------------|-------------------------|------------------------------------------|
| Bedrooms<br>Bathrooms | 0.5 | Garages<br>Security | 0.5<br>Yes | Floor Size<br>Land Size | 31 m <sup>2</sup><br>None m <sup>2</sup> |
| kitchen               | 1   | Pool                | Yes        | Laria Gizo              | TAOTIC III                               |