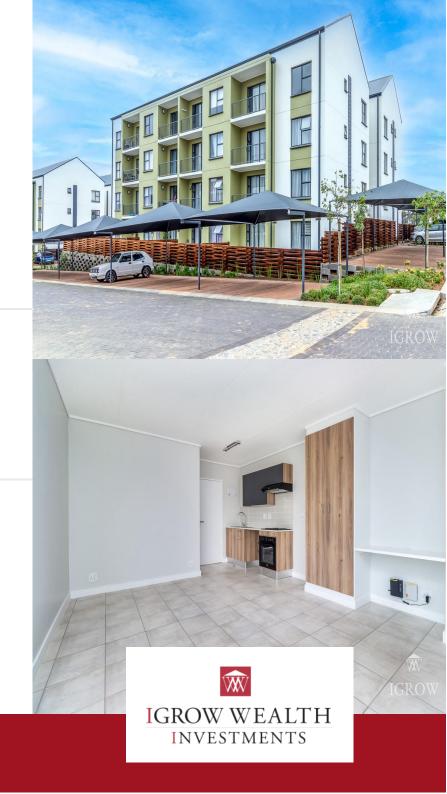

## Investment Opportunity in Greenlee, Linbro Park! Modern studio apartment for ONLY R650 000!

A beautiful morden spacious studio apartment featuring an open plan lounge and kitchen area with classy finishes and tiled floors in the an eco friendly complex, Greenlee. Greenlee is an up market complex perfect for young professionals and students. It is well positioned within the natural surroundings with various amenities in the area. It is well secured with a 24hr security guard at the gate, 24/hr access controlled boom gate and parameter wall all round. This complex offers various fun features and activities such as: Pool area and kiddies play area Onsite jogging tracks, An indoor and outdoor gym, Meeting rooms, A café, Laundry rooms, and more! Its is also Fiber ready & DSTV ready with a Prepaid electricity meter. Nearby amenities: Busamed private hospital Mantessori schools Flamingo shopping center Call us now to have a chance at this peaceful lifestyle complex.

## **Features**

| Interior              |     | Exterior            |            | Sizes                   |                                          |
|-----------------------|-----|---------------------|------------|-------------------------|------------------------------------------|
| Bedrooms<br>Bathrooms | 0.5 | Garages<br>Security | 0.5<br>Yes | Floor Size<br>Land Size | 31 m <sup>2</sup><br>None m <sup>2</sup> |
| kitchen               | 1   | Pool                | Yes        | Laria Gizo              | TAOTIC III                               |