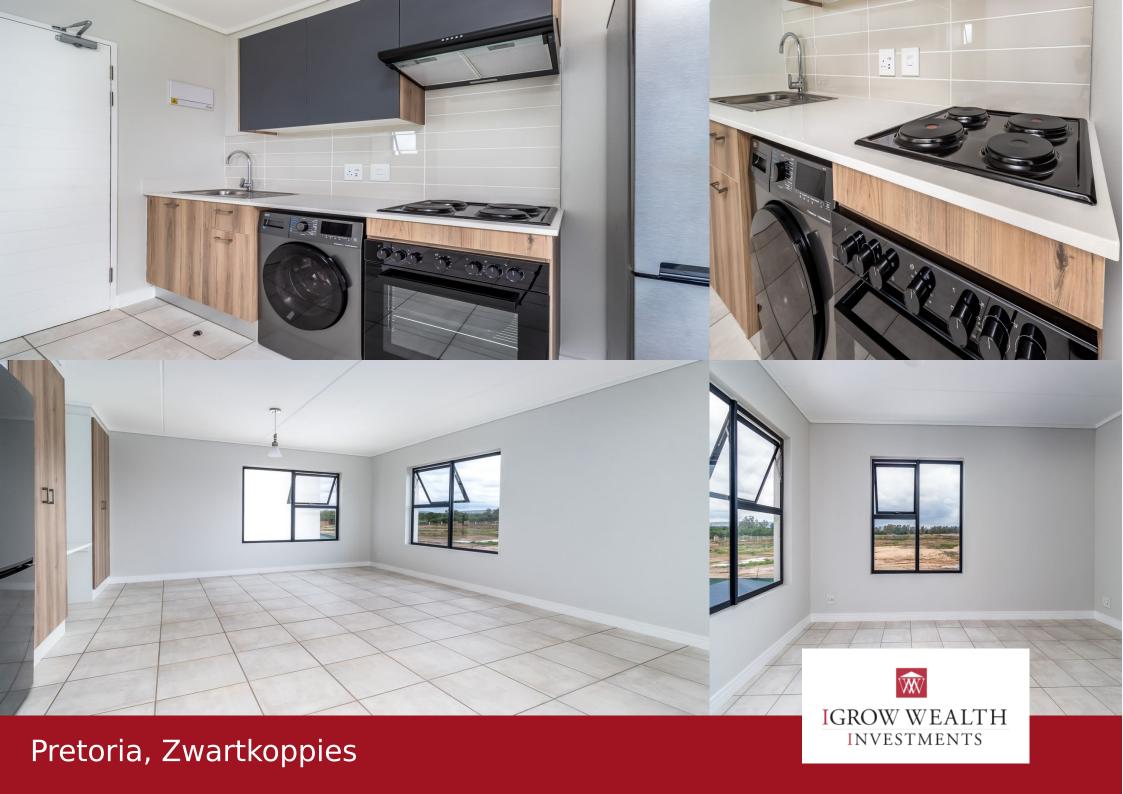

## Modern Studio Apartment in Greencreek Lifestyle Estate - Ideal for Investors and First-Time Buyers

Discover contemporary living in the heart of Greencreek Lifestyle Estate with this stylish studio apartment, perfect for both investors and first-time buyers. INTERIOR FEATURES: - Open-plan living area designed for comfort and functionality. - Modern kitchen equipped with fitted units, including a fridge and washing machine. -Bedroom area featuring built-in cupboards for ample storage. - Separate bathroom with contemporary finishes. -Fibre and DSTV ready, ensuring seamless connectivity. COMPLEX FEATURES: - 24-hour security with biometric access for peace of mind. - On-site laundry facilities for added convenience. - Fully equipped gym and swimming pool to support an active lifestyle. - Dedicated carport with additional visitors' parking available. -Lifestyle centre featuring a restaurant, concierge services, and office workspace. - Outdoor amenities including a sports field and chess set. ADDITIONAL BENEFITS: - Prepaid water and electricity meters for efficient utility

## **Features**

| Interior  |     | Exterior |     | Sizes      |                       |
|-----------|-----|----------|-----|------------|-----------------------|
| Bedrooms  | 0.5 | Garages  | 0.5 | Floor Size | 31 m <sup>2</sup>     |
| Bathrooms | 1   | Security | Yes | Land Size  | 177017 m <sup>2</sup> |
| kitchen   | 1   | Pool     | Yes |            |                       |