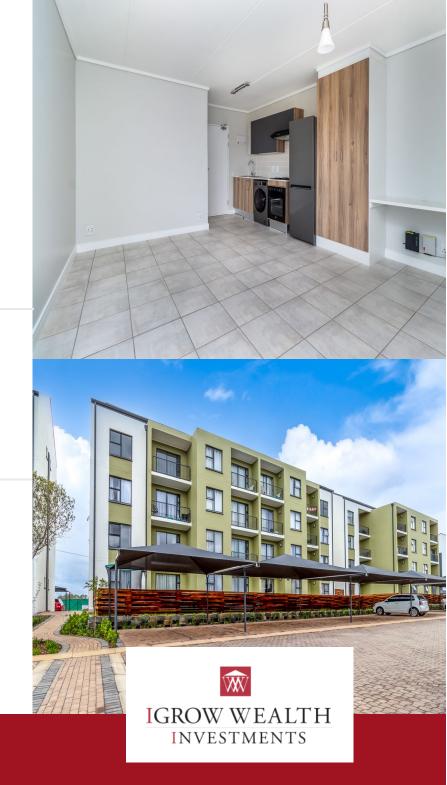

## Modern Studio Apartment in Greencreek Lifestyle Estate - Ideal for Investors and First-Time Buyers

Discover contemporary living in the heart of Greencreek Lifestyle Estate with this stylish studio apartment, perfect for both investors and first-time buyers. INTERIOR FEATURES: - Open-plan living area designed for comfort and functionality. - Modern kitchen equipped with fitted units, including a fridge and washing machine. -Bedroom area featuring built-in cupboards for ample storage. - Separate bathroom with contemporary finishes. -Fibre and DSTV ready, ensuring seamless connectivity. COMPLEX FEATURES: - 24-hour security with biometric access for peace of mind. - On-site laundry facilities for added convenience. - Fully equipped gym and swimming pool to support an active lifestyle. - Dedicated carport with additional visitors' parking available. -Lifestyle centre featuring a restaurant, concierge services, and office workspace. - Outdoor amenities including a sports field and chess set. ADDITIONAL BENEFITS: - Prepaid water and electricity meters for efficient utility

## **Features**

| Interior  |     | Exterior |     | Sizes      |                       |
|-----------|-----|----------|-----|------------|-----------------------|
| Bedrooms  | 0.5 | Garages  | 0.5 | Floor Size | 31 m <sup>2</sup>     |
| Bathrooms | 1   | Security | Yes | Land Size  | 177017 m <sup>2</sup> |
| kitchen   | 1   | Pool     | Yes |            |                       |