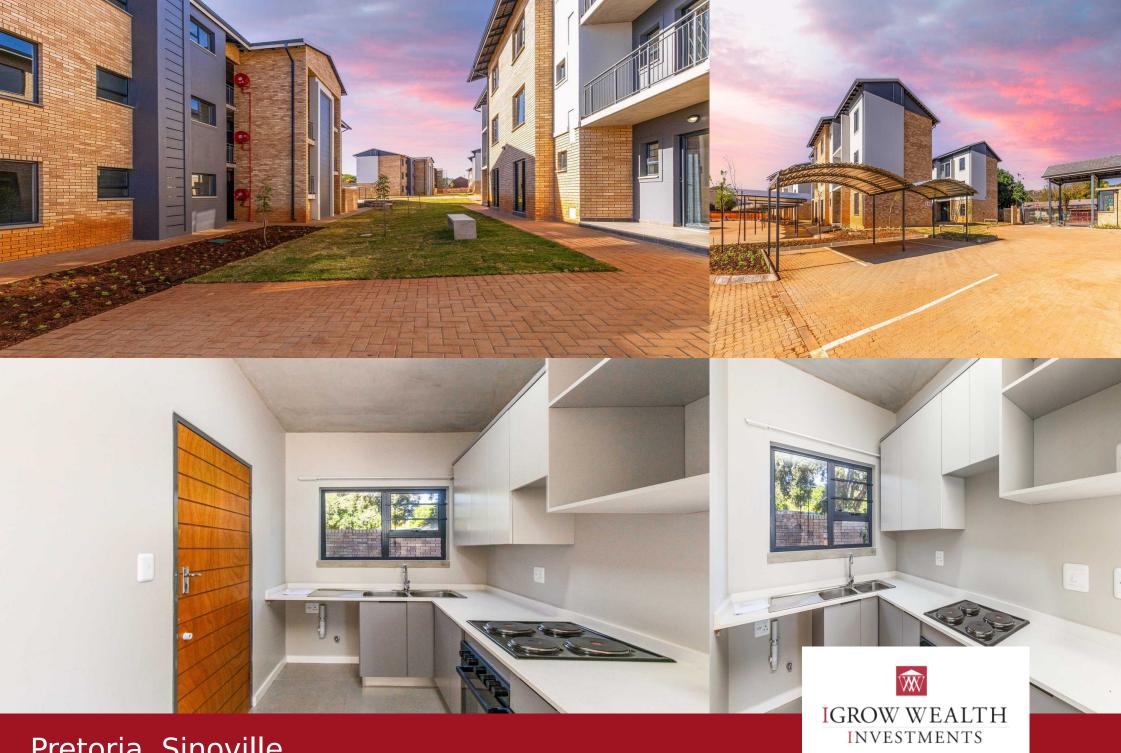

## R860,000

If you are looking for the perfect place to downsize or invest into, allow me to introduce you to True North! Great for those looking to "lock up and go" Step into a low maintenance, easy living space while embracing the unobstructed views. Upon entrance, you are welcomed by rays of natural light. Inviting you into a spacious open-concept living space, connecting the kitchen to the living area leading you onto a balcony with breathtaking views. This lovely home features two stunning modern bedrooms fitted with sizable built in cupboards as well as a full bathroom equipped with an indulgent bathtub and a shower. True North is an exceptional estate with tranquil landscape features resembling your very own oasis. With a convenient clubhouse situated in the heart of the estate offering amenities such as a kids play area, laundry facilities, a tuckshop and communal braai facilities. A "True" gem.