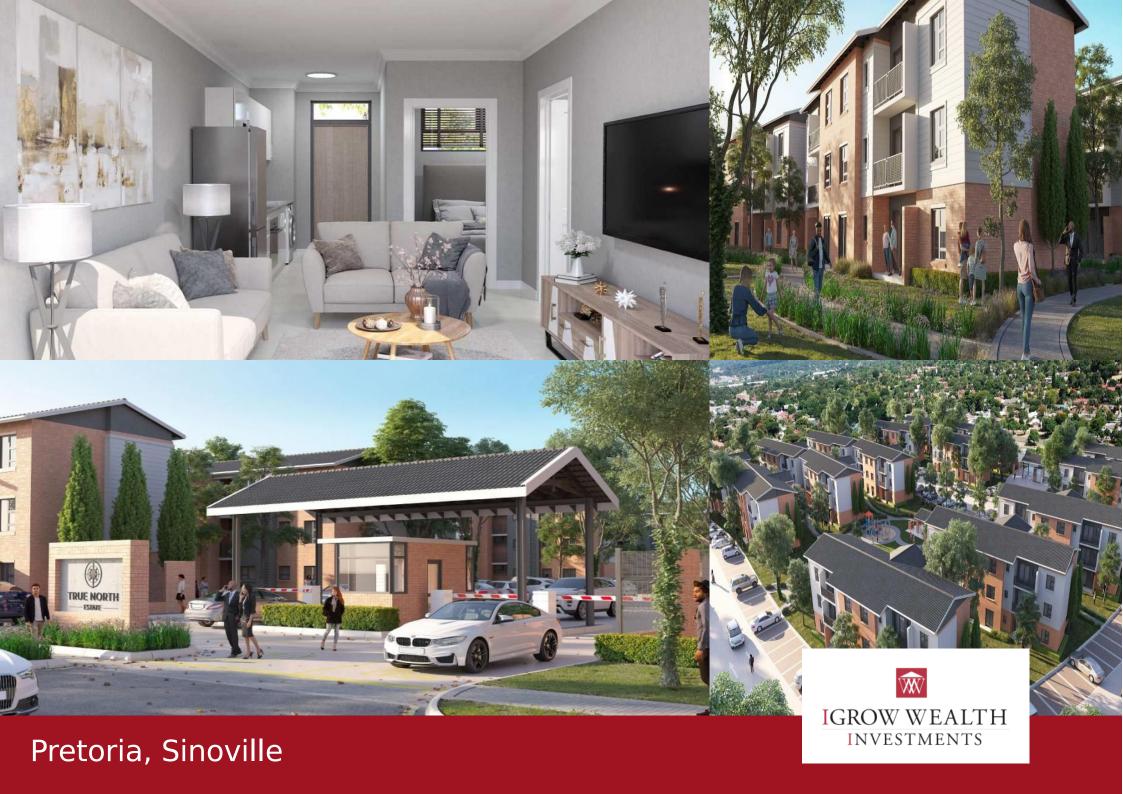

## Ideally priced buy-to-let investment - Rental assist now up to R78 360\* valid until 30 November 2024

Just as a compass pulls you towards a magnetic field, discover your True North through this magnetic new development. This exciting new development is located in a leafy and well-established area in Sinoville, Pretoria. It will comprise of 363 one- and two bedroom apartments situated over 3 floors with the launch price from only R685 900. It offers great lifestyle amenities in the heart of the estate, and showcases generous open spaces to relax, and kid-friendly play areas. This family estate provides exclusivity by utilising well spaced out, smaller apartment blocks. Investment benefits - Gross rental yields up to 12.80% - Up to R78 360 rental assist to investors\* - Buy 5 and claim up to R2 576 475 in tax incentives\* - Bond and transfer fees included (excl bank initiation fee) - Save up to R67 000 in attorney fees - No transfer duty payable - Buy directly from the developer - Up to 100% bond financing available - High rental demand node - Rental income projected starting from R5300 -

## **Features**

| Interior  |   | Exterior |     | Sizes      |                 |
|-----------|---|----------|-----|------------|-----------------|
| Bedrooms  | 1 | Garages  | 1   | Floor Size | 34 m²           |
| Bathrooms | 1 | Security | Yes | Land Size  | $0 \text{ m}^2$ |
| kitchen   | 1 | Pool     | Yes |            |                 |